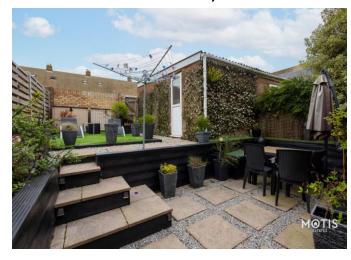

Outside, the meticulously maintained and low maintenance garden showcases a delightful blend of mature plants and lush greenery, providing a serene oasis for outdoor gatherings or quiet moments. Accessed from the rear of the property is also a semi-detached garage with the added benefit of light and power whilst the front of the property benefits from several residents parking bays.