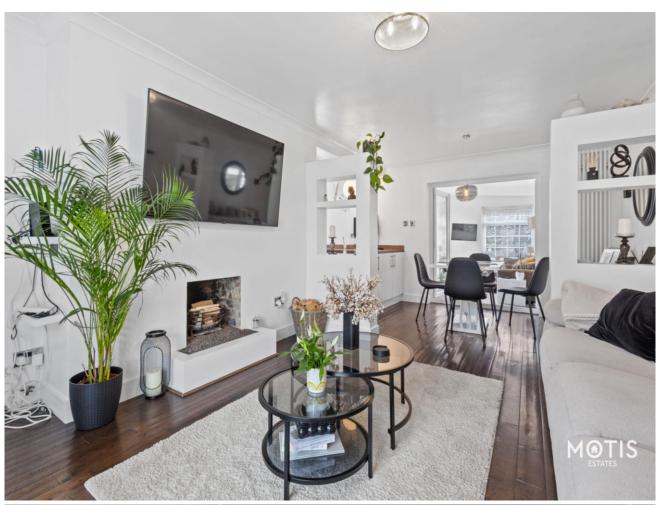

Inside, the spacious layout includes a welcoming entrance hall that leads to a generous living room, where period features blend seamlessly with modern comforts, creating an ideal space for both relaxation and entertaining. The well-appointed kitchen diner boasts contemporary appliances and ample cabinetry, perfect for culinary enthusiasts. Looking out to the rear garden is also a second reception room with bifold doors, perfect for entertaining in the summer months.