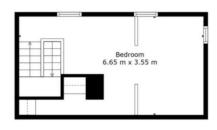

#### Opening Hours:

Monday - Friday 9.00 - 5.30 Saturday 9.00 - 3.00

Floor 3

Floor 1 Floor 2

TOTAL: 119 m2 FLOOR 1: 52 m2, FLOOR 2: 43 m2, FLOOR 3: 24 m2

Floor Plan Created By Cubicasa App. Measurements Deemed Highly Reliable But Not Guaranteed.