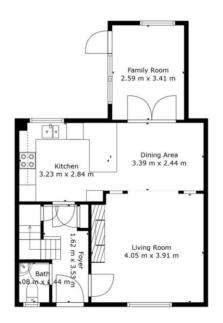

#### Opening Hours:

Monday - Friday 9.00 - 5.30 Saturday 9.00 - 3.00

Floor 3

Floor 1 Floor 2

TOTAL: 119 m2 FLOOR 1: 52 m2, FLOOR 2: 43 m2, FLOOR 3: 24 m2

Floor Plan Created By Cubicasa App. Measurements Deemed Highly Reliable But Not Guaranteed.