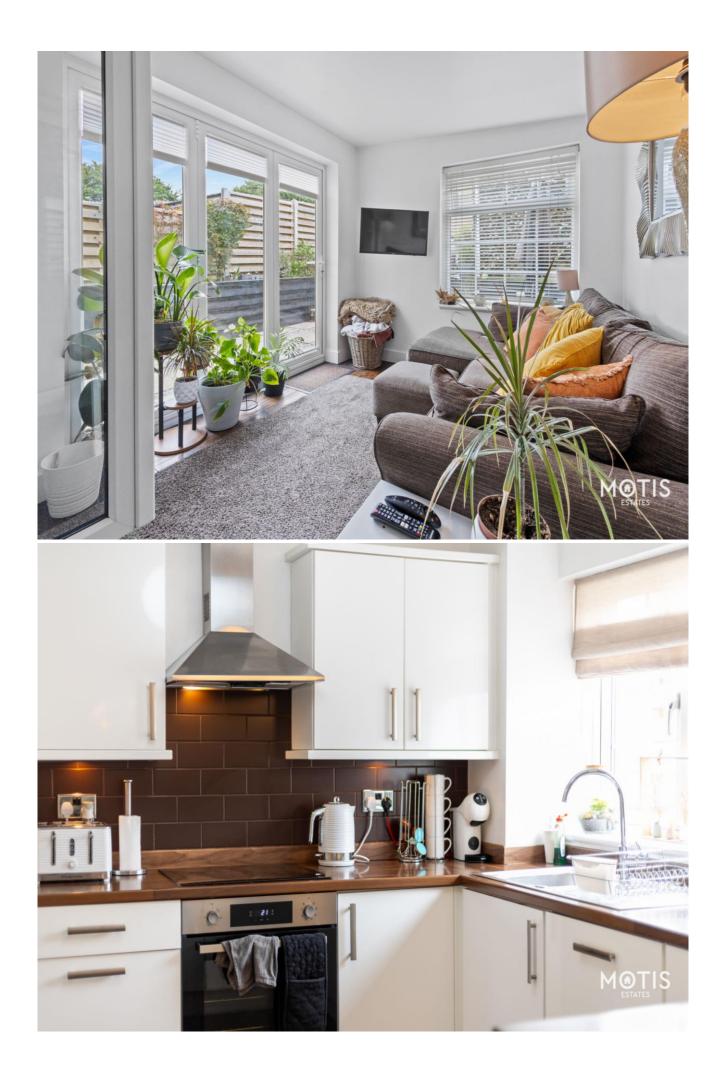

Inside, the spacious layout includes a welcoming entrance hall that leads to a generous living room, where period features blend seamlessly with modern comforts, creating an ideal space for both relaxation and entertaining. The well-appointed kitchen diner boasts contemporary appliances and ample cabinetry, perfect for culinary enthusiasts. Looking out to the rear garden is also a second reception room with bifold doors, perfect for entertaining in the summer months.

The four bedrooms are thoughtfully designed, offering tranquil retreats with varying views of the beautifully landscaped gardens. The modern shower room boasts a high specification three piece suite and ample storage for towels and toiletries.