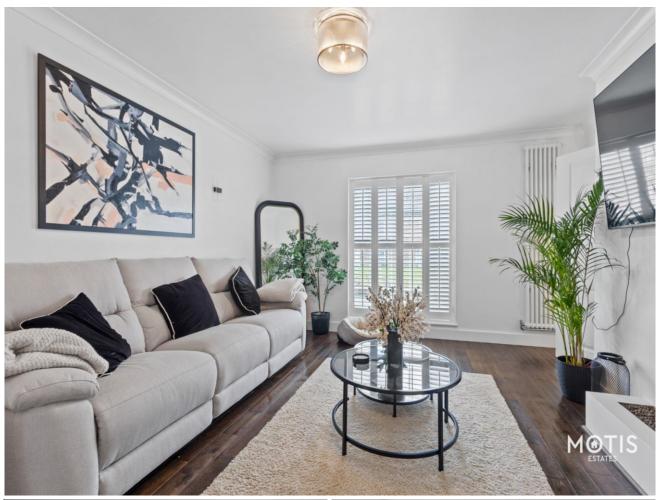

Inside, the spacious layout includes a welcoming entrance hall that leads to a generous living room, where period features blend seamlessly with modern comforts, creating an ideal space for both relaxation and entertaining. The well-appointed kitchen diner boasts contemporary appliances and ample cabinetry, perfect for culinary enthusiasts. Looking out to the rear garden is also a second reception room with bifold doors, perfect for entertaining in the summer months.