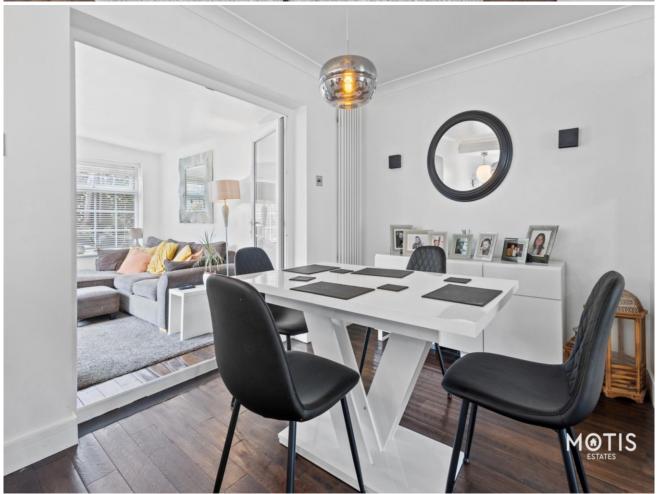

Inside, the spacious layout includes a welcoming entrance hall that leads to a generous living room, where period features blend seamlessly with modern comforts, creating an ideal space for both relaxation and entertaining. The well-appointed kitchen diner boasts contemporary appliances and ample cabinetry, perfect for culinary enthusiasts. Looking out to the rear garden is also a second reception room with bifold doors, perfect for entertaining in the summer months.