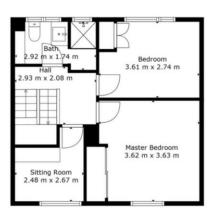

#### Opening Hours:

Monday - Friday 9.00 - 5.30 Saturday 9.00 - 3.00

Floor 3

Floor 1 Floor 2

TOTAL: 119 m2 FLOOR 1: 52 m2, FLOOR 2: 43 m2, FLOOR 3: 24 m2

Floor Plan Created By Cubicasa App. Measurements Deemed Highly Reliable But Not Guaranteed.