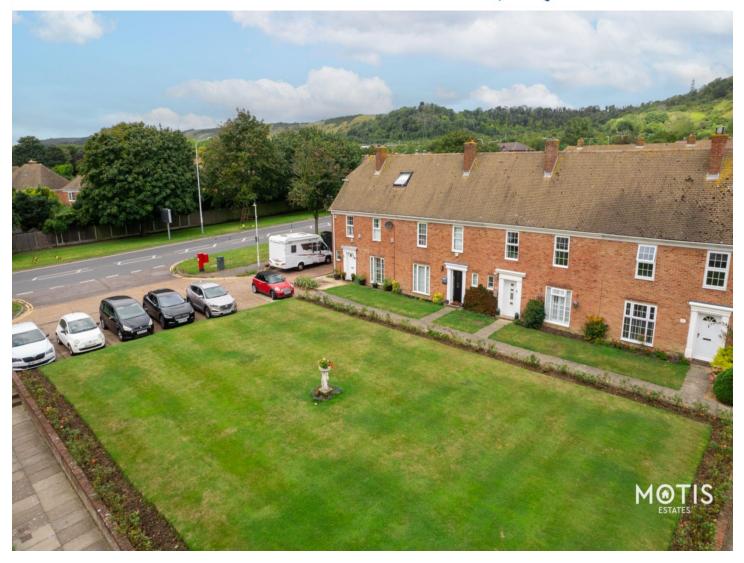

# 3 Gainsborough Close Folkestone CT19 5NB

- Four Bedroom Neo Georgian Home
- Beautifully Maintained Throughout
  - Garage Included
- Located Close To Schools & Transport Links
- Mews Style Property Overlooking Well Maintained Gardens
  - Low Maintenance Landscaped Garden

#### Description

Nestled in the charming mews style development of Gainsborough Close, Folkestone; this exquisite four-bedroom Neo-Georgian house embodies elegance and sophistication while providing a warm and inviting atmosphere. Exuding classic architectural details, the property overlooks the beautifully maintained communal gardens with tall paned windows that flood the interior with natural light.

Outside, the meticulously maintained and low maintenance garden showcases a delightful blend of mature plants and lush greenery, providing a serene oasis for outdoor gatherings or quiet moments. Accessed from the rear of the property is also a semi-detached garage with the added benefit of light and power whilst the front of the property benefits from several residents parking bays.