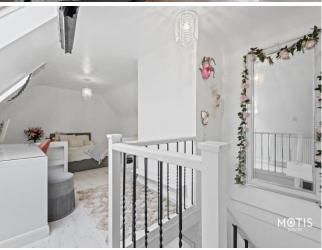

Inside, the spacious layout includes a welcoming entrance hall that leads to a generous living room, where period features blend seamlessly with modern comforts, creating an ideal space for both relaxation and entertaining. The well-appointed kitchen diner boasts contemporary appliances and ample cabinetry, perfect for culinary enthusiasts. Looking out to the rear garden is also a second reception room with bifold doors, perfect for entertaining in the summer months.

The four bedrooms are thoughtfully designed, offering tranquil retreats with varying views of the beautifully landscaped gardens. The modern shower room boasts a high specification three piece suite and ample storage for towels and toiletries.