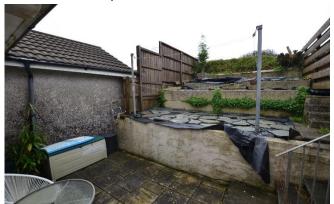

## Outside

The rear garden is entirely enclosed, terraced and low maintenance, with patio areas.

Epc Band: D Council Tax Band: A

thepropertyshopcornwall.co.uk