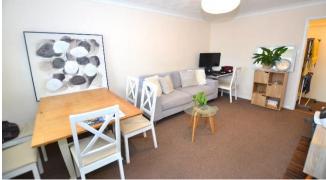

Steps lead up to the front door with obscured glass inserts to hallway, which houses the consumer unit, with a door into the lounge diner.

The lounge diner **l6ft max x l0ft1 max** is generous in size, with a window to the front elevation and a wall mounted night storage heater. A doorway leads to the kitchen and another to the internal hallway.