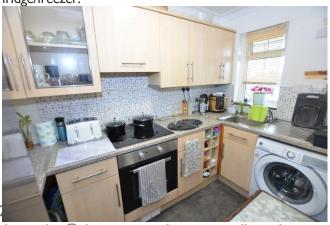

The kitchen **9ft8 x 5ft6** comprises matching floor based and wall mounted units with tiled splashbacks and work surfaces over, a sink and drainer with mixer tap, integrated oven and grill, and a four-ring hob. There is ample undercounter space for utility appliances, and space for a fridge/freezer.