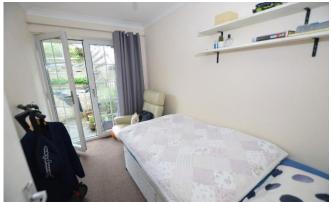

The master bedroom **13ft6 x 9ft9 max** faces the rear elevation overlooking the garden, with a wall mounted electric panel heater.

The second bedroom  $9ft10 \times 5ft10$  contains French doors opening to the rear garden, and an electric panel heater.