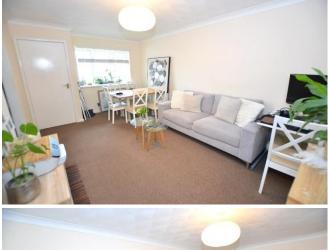

Steps lead up to the front door with obscured glass inserts to hallway, which houses the consumer unit, with a door into the lounge diner.

The lounge diner **l6ft max x l0ft1 max** is generous in size, with a window to the front elevation and a wall mounted night storage heater. A doorway leads to the kitchen and another to the internal hallway.