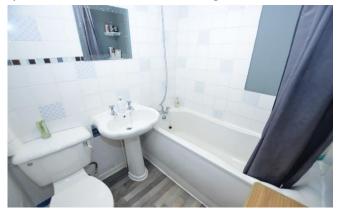

The bathroom **5ft11 x 5ft5** comprises a panel bath with shower over, pedestal wash hand basin, w/c, and tiled splashbacks with wood effect flooring.