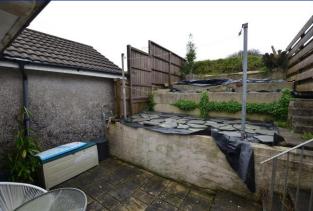

## Outside

The rear garden is entirely enclosed, terraced and low maintenance, with patio areas.

Epc Band: D Council Tax Band: A

thepropertyshopcornwall.co.uk