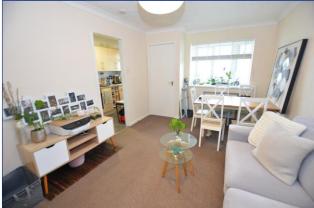

Steps lead up to the front door with obscured glass inserts to hallway, which houses the consumer unit, with a door into the lounge diner.

The lounge diner **l6ft max x l0ft1 max** is generous in size, with a window to the front elevation and a wall mounted night storage heater. A doorway leads to the kitchen and another to the internal hallway.