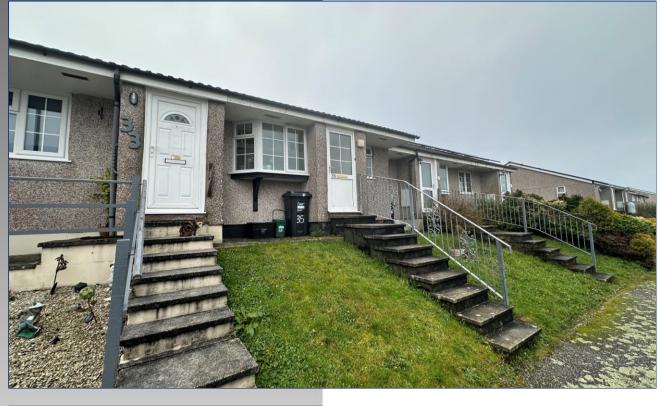

## Fortescue Close, Foxhole

## \*\*No Onward Chain\*\*

A two-bedroom terraced bungalow situated In a Cul-De-Sac position within the village of Foxhole. Benefitting from an enclosed rear garden and driveway parking.

\*Spacious lounge diner \*Modern fitted kitchen \*Bathroom \* Two bedrooms \* Driveway parking \*Double glazing \*Proven residential letting history

## Price: £150,000

thepropertyshopcornwall.co.uk

The village of Foxhole is situated between St Austell and Newquay with convenient access to the A30. The village has a primary school and range of amenities including a shop and post office. The town of St Austell is just 3.1 miles away providing a wider range of amenities. St Austell also contains a college, secondary school, and railway line.