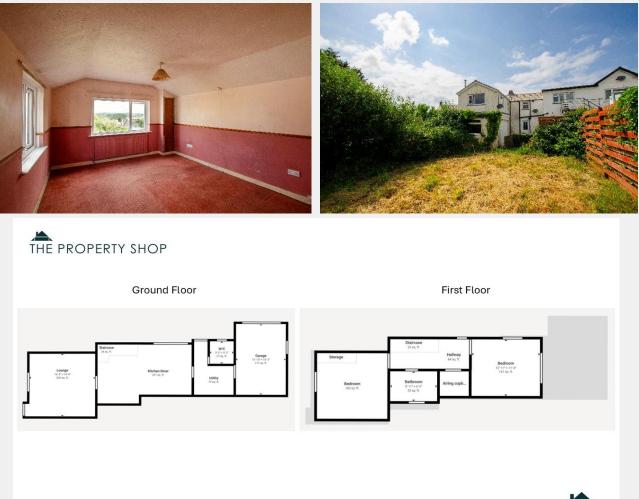

Upon entry, the cottage opens into a lounge, perfect for cosy evenings, leading through to a wellproportioned kitchen diner, offering ample space for family meals or entertaining guests. A downstairs cloakroom and separate utility room provide added practicality, while internal access to the attached garage adds further convenience.

Upstairs, the property boasts two generous double bedrooms, a family bathroom, and a large airing cupboard providing useful storage. Outside, a private garden offers a peaceful retreat and the opportunity to create a wonderful outdoor space.

### **KEY FEATURES**

Lounge

Kitchen diner

Utility room

Downstairs cloakroom

Garage (with internal access)

Two generous double bedrooms

Family bathroom

Garden

Requiring modernisation and updating

Local Authority - Cornwall Council

Council Band - B

Tenure - Freehold

46-48 Fore Street, Bodmin, PL31 2HL 01208 74182