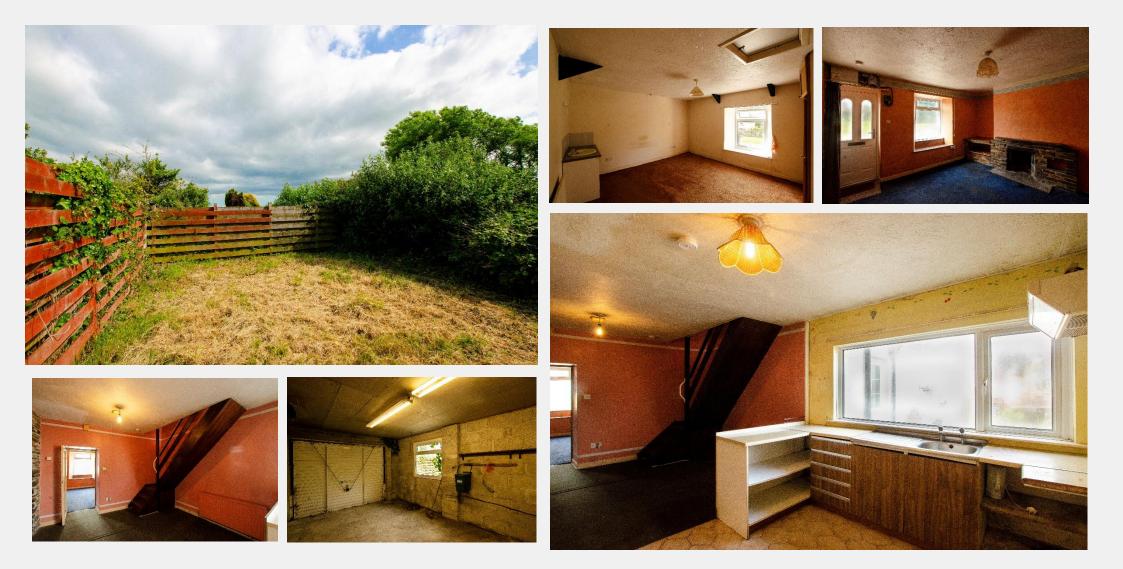

Upon entry, the cottage opens into a lounge, perfect for cosy evenings, leading through to a wellproportioned kitchen diner, offering ample space for family meals or entertaining guests. A downstairs cloakroom and separate utility room provide added practicality, while internal access to the attached garage adds further convenience.

Upstairs, the property boasts two generous double bedrooms, a family bathroom, and a large airing cupboard providing useful storage. Outside, a private garden offers a peaceful retreat and the opportunity to create a wonderful outdoor space.

### **KEY FEATURES**

Lounge

Kitchen diner

Utility room

Downstairs cloakroom

Garage (with internal access)

Two generous double bedrooms

Family bathroom

Garden

Requiring modernisation and updating

Local Authority - Cornwall Council

Council Band - B

Tenure - Freehold

46-48 Fore Street, Bodmin, PL31 2HL 01208 74182