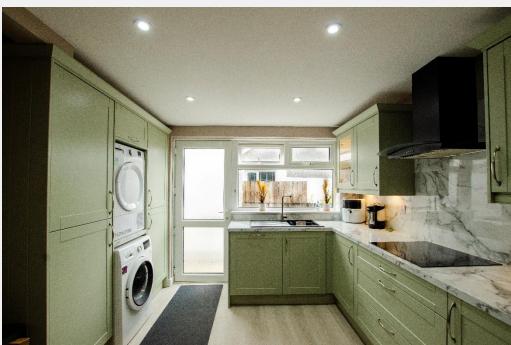

Step inside to find a spacious kitchen diner, recently updated with contemporary fittings and ample space for family dining or entertaining. A separate lounge provides a cosy retreat, with plenty of natural light and a warm, inviting atmosphere.