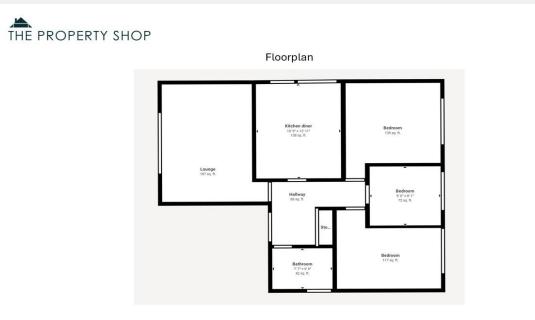

Step inside to find a spacious kitchen diner, recently updated with contemporary fittings and ample space for family dining or entertaining. A separate lounge provides a cosy retreat, with plenty of natural light and a warm, inviting atmosphere.

Each of the three double bedrooms is generously proportioned, offering flexible and comfortable accommodation. The modern family bathroom has been stylishly upgraded, featuring quality fixtures and a sleek finish.

#### **KEY FEATURES**

Kitchen diner

Lounge

Three double bedrooms

Family bathroom

Driveway & Garage

Generous rear garden

Recently renovated to a high standard