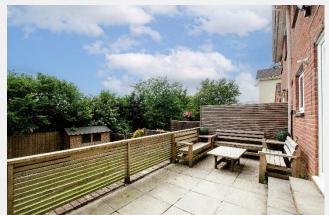

Outside, the home boasts a well-maintained rear garden with a decked area, offering a low maintenance yet attractive space for outdoor enjoyment. Three quarters of the garage has been thoughtfully converted into a fully functional gym, providing a convenient fitness solution at home, but would also serve well as a home office separate to the main house.