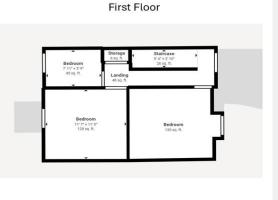

Upstairs, the property offers three well-proportioned bedrooms, including two doubles and a versatile single bedroom, perfect for a child's room, home office, or guest room. A contemporary family bathroom completes the upper level.

#### **KEY FEATURES**

Lounge

Kitchen diner

Three bedrooms (two doubles)

Family bathroom

Generous rear garden

Decking area

Garage conversion