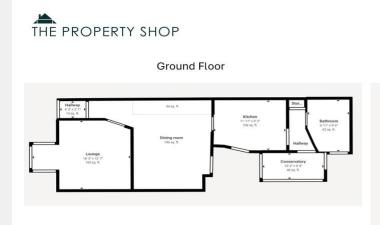

The property features a bright and welcoming lounge, perfect for relaxing or entertaining. To the rear, a stylish open-plan kitchen diner provides a practical and social space, with direct access to the garden-ideal for alfresco dining or summer gatherings.

Outside, the home boasts a well-maintained rear garden with a decked area, offering a low maintenance yet attractive space for outdoor enjoyment. Three quarters of the garage has been thoughtfully converted into a fully functional gym, providing a convenient fitness solution at home, but would also serve well as a home office separate to the main house.

#### **KEY FEATURES**

Lounge

Kitchen diner

Three bedrooms (two doubles)

Family bathroom

Generous rear garden

Decking area

Garage conversion