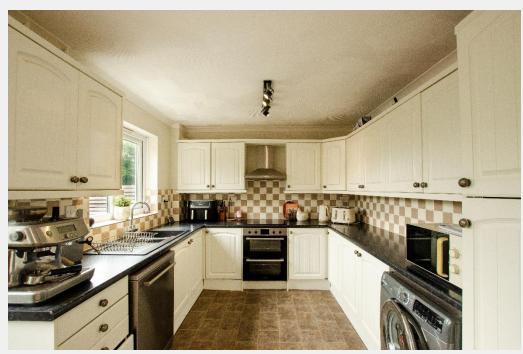

The property features a bright and welcoming lounge, perfect for relaxing or entertaining. To the rear, a stylish open-plan kitchen diner provides a practical and social space, with direct access to the garden-ideal for alfresco dining or summer gatherings.