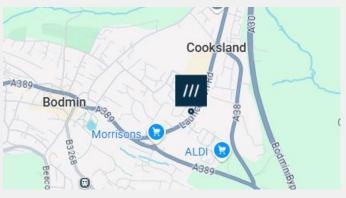

Driveway parking

Local Authority - Cornwall Council

Council Band - C

Tenure - Freehold

what3words///gave.toggle.mandoli

## TRANSPORT LINKS

A short drive to join the A30

Nearby Bus Stops for ease

Bodmin Parkway Train Station is Nearby

46-48 Fore Street, Bodmin, PL31 2HL 01208 74182

26 Fore Street, Lostwithiel, PL22 OBL 01208 872728