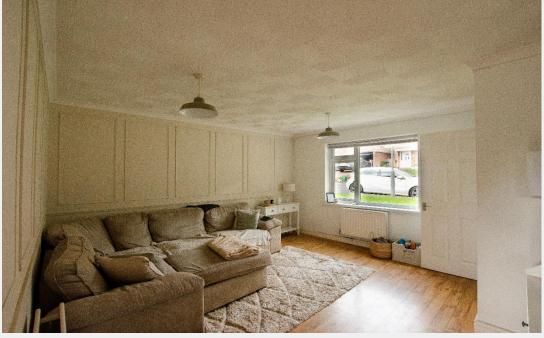

The property features a bright and welcoming lounge, perfect for relaxing or entertaining. To the rear, a stylish open-plan kitchen diner provides a practical and social space, with direct access to the garden-ideal for alfresco dining or summer gatherings.