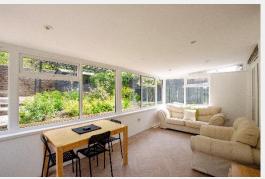

At the heart of the home is a modern, fully equipped kitchen ideal for both everyday cooking and entertaining. The kitchen flows seamlessly into a spacious and inviting living room, creating a warm and sociable atmosphere for family life. From here, step into a light-filled dining/sunroom, a stunning space with garden views, perfect for hosting guests or enjoying a morning coffee in the sunshine.

The landscaped rear garden is a standout feature, offering a private and tranquil outdoor haven. With a generous patio, well-maintained borders, and mature planting, it's perfect for summer gatherings or simply unwinding in nature. A charming additional sunroom at the rear provides endless possibilities, ideal as a home office, creative studio, gym, or a peaceful retreat away from the main property.