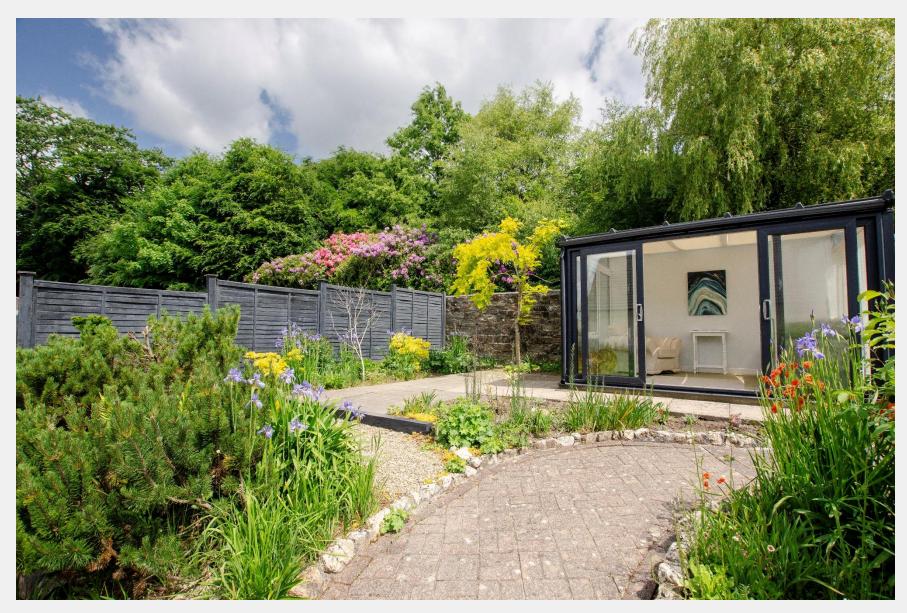

The landscaped rear garden is a standout feature, offering a private and tranquil outdoor haven. With a generous patio, well-maintained borders, and mature planting, it's perfect for summer gatherings or simply unwinding in nature. A charming additional sunroom at the rear provides endless possibilities, ideal as a home office, creative studio, gym, or a peaceful retreat away from the main property.