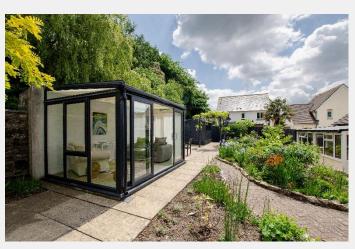

The landscaped rear garden is a standout feature, offering a private and tranquil outdoor haven. With a generous patio, well-maintained borders, and mature planting, it's perfect for summer gatherings or simply unwinding in nature. A charming additional sunroom at the rear provides endless possibilities, ideal as a home office, creative studio, gym, or a peaceful retreat away from the main property.