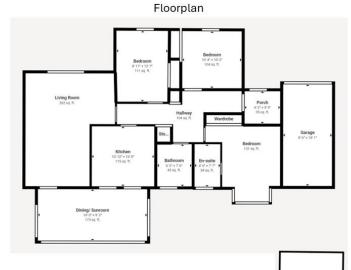

Step inside through a welcoming porch into a bright and airy hallway that sets the tone for the rest of the property. The home boasts three well-proportioned bedrooms, all with fitted wardrobes, including a stylish master bedroom complete with a sleek, contemporary ensuite bathroom. A well-appointed family bathroom serves the remaining two bedrooms, all of which offer ample space and natural light.

At the heart of the home is a modern, fully equipped kitchen ideal for both everyday cooking and entertaining. The kitchen flows seamlessly into a spacious and inviting living room, creating a warm and sociable atmosphere for family life. From here, step into a light-filled dining/sunroom, a stunning space with garden views, perfect for hosting guests or enjoying a morning coffee in the sunshine.

#### **KEY FEATURES**

Three-bedroom Detached Bungalow

Kitchen

Living Room

Dining/Sun Room

Porch

Family Bathroom

Ensuite

Large Rear Garden

Garden Room

Garage

**Driveway Parking** 

Local Authority: Cornwall Council

Council Band: D

Tenure: Freehold

46-48 Fore Street, Bodmin, **PL31 2HL** 01208 74182