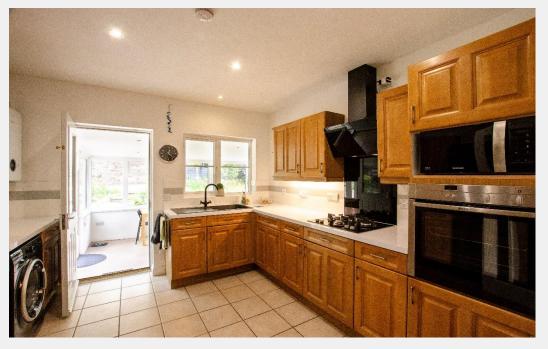

At the heart of the home is a modern, fully equipped kitchen ideal for both everyday cooking and entertaining. The kitchen flows seamlessly into a spacious and inviting living room, creating a warm and sociable atmosphere for family life. From here, step into a light-filled dining/sunroom, a stunning space with garden views, perfect for hosting guests or enjoying a morning coffee in the sunshine.