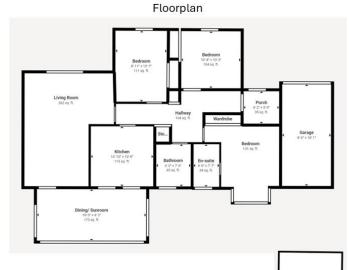

Step inside through a welcoming porch into a bright and airy hallway that sets the tone for the rest of the property. The home boasts three well-proportioned bedrooms, all with fitted wardrobes, including a stylish master bedroom complete with a sleek, contemporary ensuite bathroom. A well-appointed family bathroom serves the remaining two bedrooms, all of which offer ample space and natural light.

At the heart of the home is a modern, fully equipped kitchen ideal for both everyday cooking and entertaining. The kitchen flows seamlessly into a spacious and inviting living room, creating a warm and sociable atmosphere for family life. From here, step into a light-filled dining/sunroom, a stunning space with garden views, perfect for hosting guests or enjoying a morning coffee in the sunshine.

Further benefits include a garage, and immaculate presentation throughout, reflecting the care and attention the current owners have given to every detail.

Located in a welcoming residential area with a strong sense of community, 4 Maple Close is within easy reach of local schools, amenities, and transport links, offering the perfect blend of convenience and tranquillity for families and downsizers alike.

#### **KEY FEATURES**

Three-bedroom Detached Bungalow

Kitchen

Living Room

Dining/Sun Room

Porch

Family Bathroom

Ensuite

Large Rear Garden

Garden Room

Garage

**Driveway Parking** 

Local Authority: Cornwall Council

Council Band: D

Tenure: Freehold

46-48 Fore Street, Bodmin, **PL31 2HL** 01208 74182