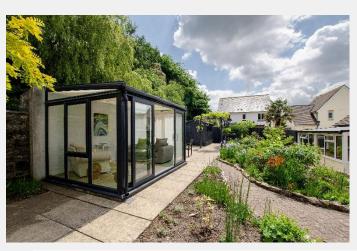

The landscaped rear garden is a standout feature, offering a private and tranquil outdoor haven. With a generous patio, wellmaintained borders, and mature planting, it's perfect for summer gatherings or simply unwinding in nature. A charming additional sunroom at the rear provides endless possibilities, ideal as a home office, creative studio, gym, or a peaceful retreat away from the main property.