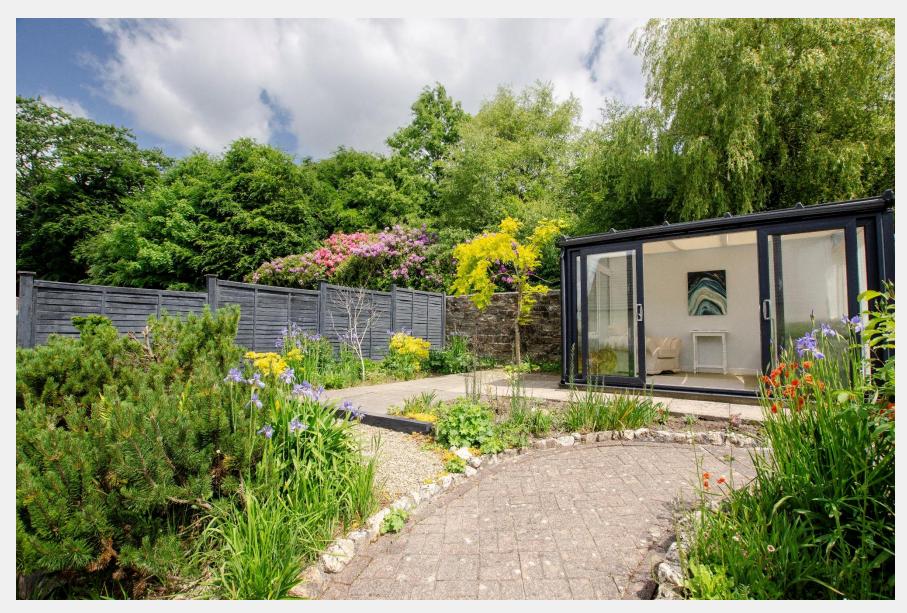

The landscaped rear garden is a standout feature, offering a private and tranquil outdoor haven. With a generous patio, wellmaintained borders, and mature planting, it's perfect for summer gatherings or simply unwinding in nature. A charming additional sunroom at the rear provides endless possibilities, ideal as a home office, creative studio, gym, or a peaceful retreat away from the main property.