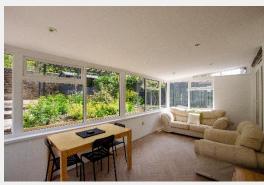

At the heart of the home is a modern, fully equipped kitchen ideal for both everyday cooking and entertaining. The kitchen flows seamlessly into a spacious and inviting living room, creating a warm and sociable atmosphere for family life. From here, step into a light-filled dining/sunroom, a stunning space with garden views, perfect for hosting guests or enjoying a morning coffee in the sunshine.

The landscaped rear garden is a standout feature, offering a private and tranquil outdoor haven. With a generous patio, wellmaintained borders, and mature planting, it's perfect for summer gatherings or simply unwinding in nature. A charming additional sunroom at the rear provides endless possibilities, ideal as a home office, creative studio, gym, or a peaceful retreat away from the main property.