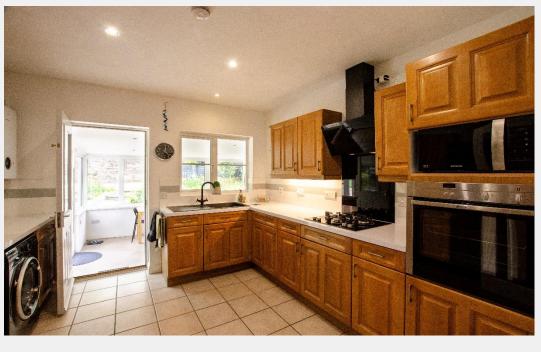

At the heart of the home is a modern, fully equipped kitchen ideal for both everyday cooking and entertaining. The kitchen flows seamlessly into a spacious and inviting living room, creating a warm and sociable atmosphere for family life. From here, step into a light-filled dining/sunroom, a stunning space with garden views, perfect for hosting guests or enjoying a morning coffee in the sunshine.