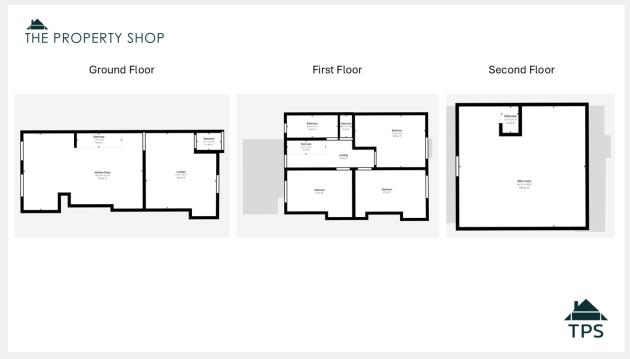

### **48 Lower Bore Street**

Bodmin, PL31 2JY £175,000

Inside, the property boasts an updated kitchen diner, finished to a high standard with modern units, integrated appliances, and ample space for dining and entertaining. The lounge offers a bright and welcoming space to relax.

Upstairs, you'll find three well-proportioned bedrooms and a shower room, along with a versatile attic room that provides additional space for a home office, guest room, or hobby area.

Outside, the home benefits from a private courtyard, perfect for low-maintenance outdoor living, as well as a generously sized garden beyond, offering fantastic potential for landscaping. An external storeroom offers practical storage space.

#### **KEY FEATURES**

Recently partially renovated

Modern kitchen diner

Lounge

Three well-proportioned bedrooms

Bathroom

Additional attic room

Courtyard