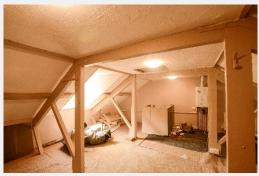

Upstairs, you'll find three well-proportioned bedrooms and a shower room, along with a versatile attic room that provides additional space for a home office, guest room, or hobby area.

Outside, the home benefits from a private courtyard, perfect for low-maintenance outdoor living, as well as a generously sized garden beyond, offering fantastic potential for landscaping. An external storeroom offers practical storage space.

#### **KEY FEATURES**

Recently partially renovated

Modern kitchen diner

Lounge

Three well-proportioned bedrooms

Bathroom

Additional attic room

Courtyard