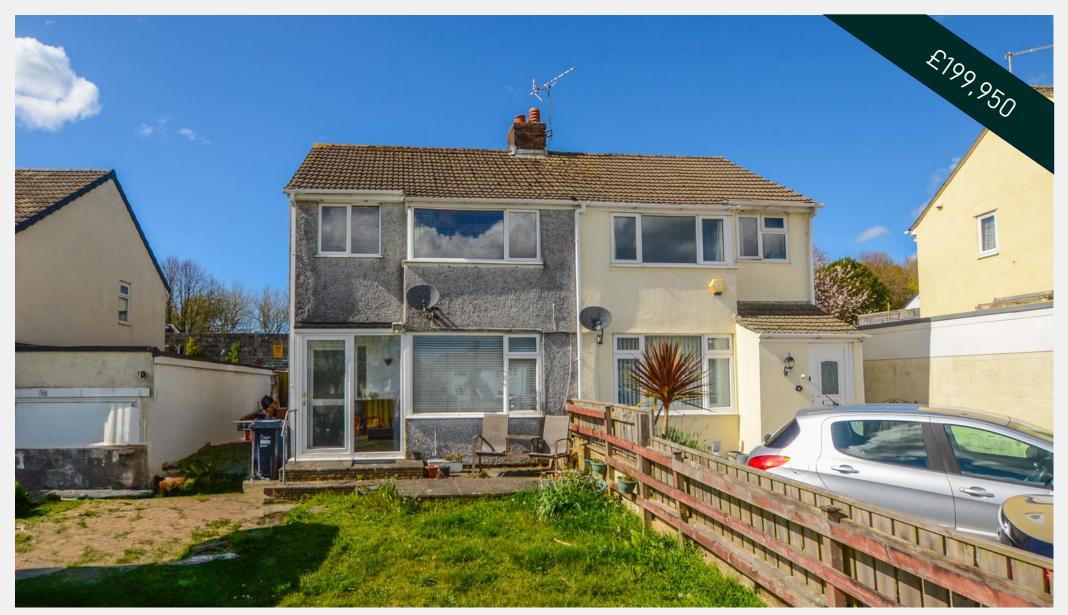

## **56** QUEENS CRESCENT

Bodmin, PL31 1 QW £199,950

Welcome to 56 Queens Crescent, a spacious and well-located three-bedroom property offering excellent potential for families, first-time buyers, or investors. Situated on a generous plot in a popular residential area, the home is ready for modernisation and offers a solid base to create something special.

Externally, the property benefits from a driveway providing off-street parking for multiple cars, a detached garage, and both front and rear gardens. The outdoor space offers scope for landscaping or future extension.