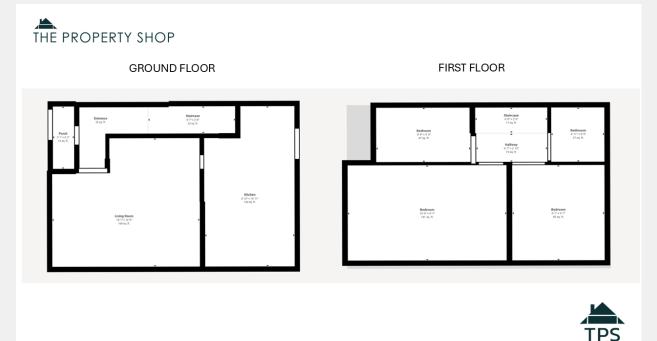

Inside, the property comprises three well-sized bedrooms, a family bathroom, a functional kitchen, and a comfortable lounge. The layout is practical and lends itself well to updates and reconfiguration if desired.

Externally, the property benefits from a driveway providing off-street parking for multiple cars, a detached garage, and both front and rear gardens. The outdoor space offers scope for landscaping or future extension.

#### **KEY FEATURES**

**Three Bedrooms** 

Kitchen

**Living Room** 

Family Bathroom

Garage

Front and Rear Garden

Driveway Parking for multiple cars