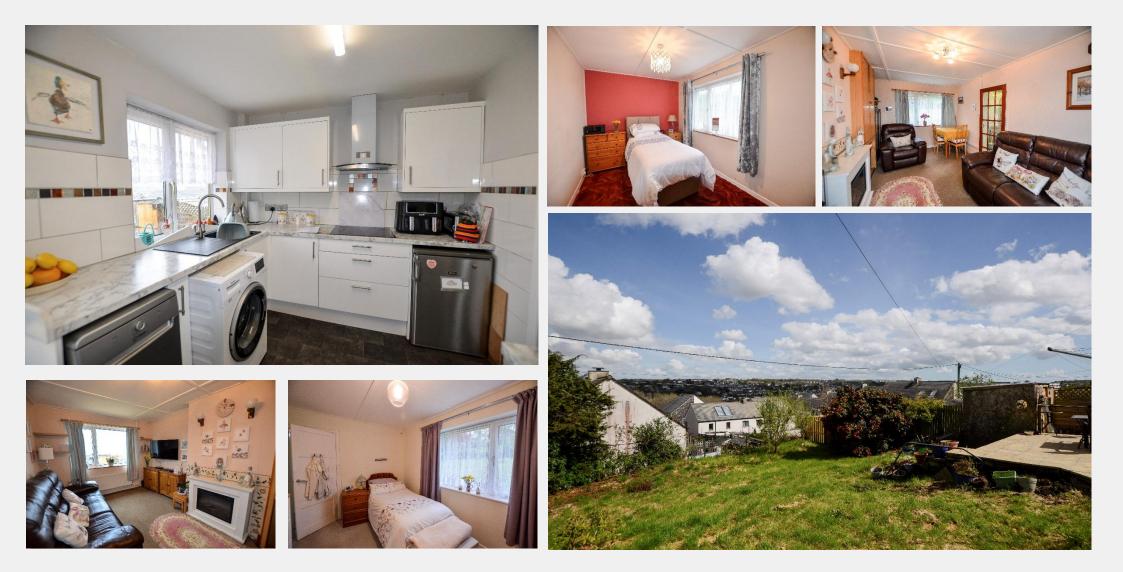

Inside, the property boasts a spacious lounge with electric fireplace, a modern kitchen with ample storage and worktops, and a practical wet room. Both bedrooms are doubles, filled with natural light.

To the front and rear, you'll find generous and mature gardens, along with a patio area perfect for outdoor dining or entertaining.

The property benefits from access to a communal parking area, offering convenient off-road parking for residents.