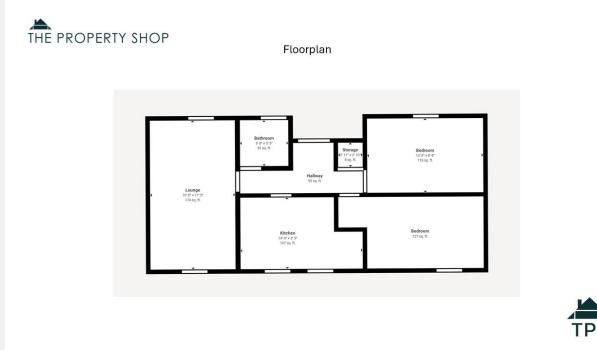

## **76 BEACON ROAD**

Situated in an elevated position and close to the Beacon Nature Reserve, this well-maintained twobedroom semi-detached bungalow offers comfortable, single level living with modern features and an attractive outdoor space.

Inside, the property boasts a spacious lounge with electric fireplace, a modern kitchen with ample storage and worktops, and a practical wet room. Both bedrooms are doubles, filled with natural light.

### 76 BEACON ROAD

2 🕮 1 🚔 1

Bodmin, PL31 1AW £190,000