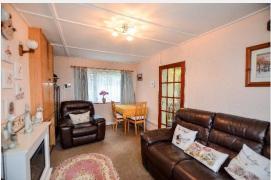

Inside, the property boasts a spacious lounge with electric fireplace, a modern kitchen with ample storage and worktops, and a practical wet room. Both bedrooms are doubles, filled with natural light.

#### **KEY FEATURES**

Modern fitted kitchen

Wet room

Lounge

Two double bedrooms

Communal Parking

**Elevated Views** 

Close to Beacon Nature Reserve