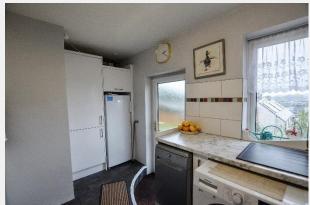

Inside, the property boasts a spacious lounge with electric fireplace, a modern kitchen with ample storage and worktops, and a practical wet room. Both bedrooms are doubles, filled with natural light.