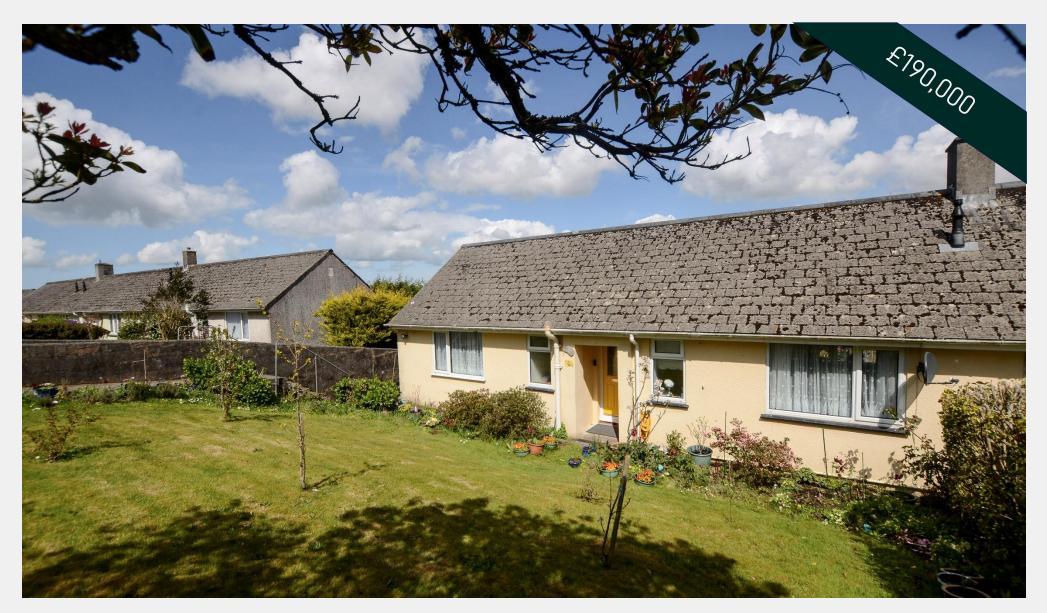

## **76 BEACON ROAD**

Situated in an elevated position and close to the Beacon Nature Reserve, this well-maintained twobedroom semi-detached bungalow offers comfortable, single level living with modern features and an attractive outdoor space.

Inside, the property boasts a spacious lounge with electric fireplace, a modern kitchen with ample storage and worktops, and a practical wet room. Both bedrooms are doubles, filled with natural light.

To the front and rear, you'll find generous and mature gardens, along with a patio area perfect for outdoor dining or entertaining.

The property benefits from access to a communal parking area, offering convenient off-road parking for residents.