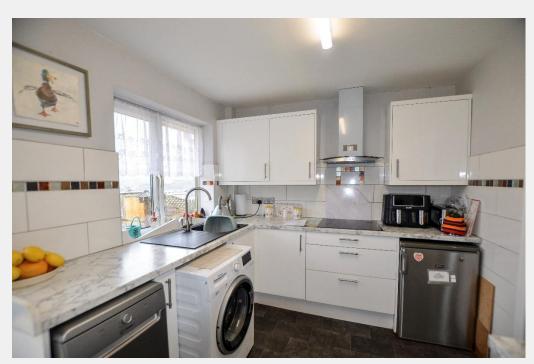

Inside, the property boasts a spacious lounge with electric fireplace, a modern kitchen with ample storage and worktops, and a practical wet room. Both bedrooms are doubles, filled with natural light.