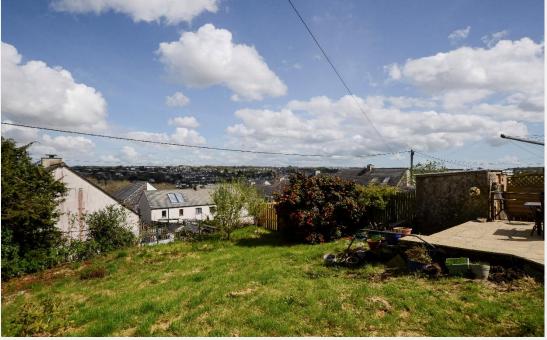

## **76 BEACON ROAD**

Situated in an elevated position and close to the Beacon Nature Reserve, this well-maintained twobedroom semi-detached bungalow offers comfortable, single level living with modern features and an attractive outdoor space.

To the front and rear, you'll find generous and mature gardens, along with a patio area perfect for outdoor dining or entertaining.

The property benefits from access to a communal parking area, offering convenient off-road parking for residents.

#### **KEY FEATURES**

Modern fitted kitchen

Wet room

Lounge

Two double bedrooms

Communal Parking

**Elevated Views** 

Close to Beacon Nature Reserve