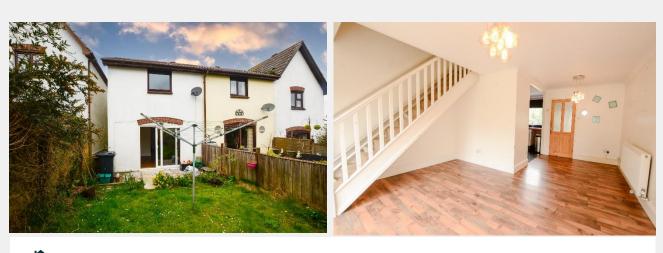

The family bathroom is fitted with contemporary fixtures, with a walk-in shower, w/c, and a wash hand basin.

The garden is enclosed, with a patio area, and the remaining laid to lawn.

The property has an allocated parking space to the front.