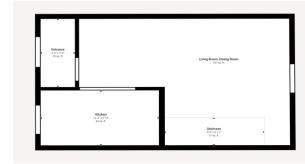

#### **KEY FEATURES**

Two Bedrooms

Kitchen

Lounge/Dining Room

Family Bathroom

Enclosed Rear Garden

Allocated Parking Space

Local Authority - Cornwall Council