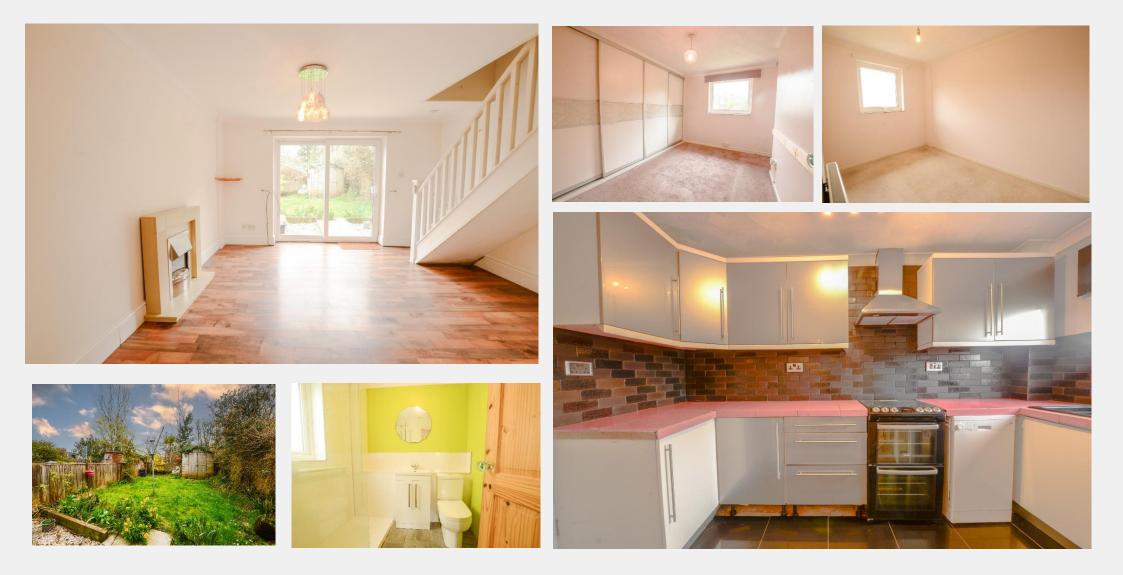

The well-appointed kitchen is equipped with ample fitted units and worktops, providing a functional space.

The open-plan lounge and dining area is a bright and welcoming space, this area provides a versatile living space for both dining and living.

Both bedrooms offer ample space and natural light, creating a relaxing environment. The master bedroom benefits from built in wardrobes, while the second bedroom is perfect for guests, children, or as a home office.

The family bathroom is fitted with contemporary fixtures, with a walk-in shower, w/c, and a wash hand basin.

The garden is enclosed, with a patio area, and the remaining laid to lawn.

The property has an allocated parking space to the front.