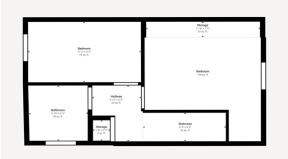

Both bedrooms offer ample space and natural light, creating a relaxing environment. The master bedroom benefits from built in wardrobes, while the second bedroom is perfect for guests, children, or as a home office.

The family bathroom is fitted with contemporary fixtures, with a walk-in shower, w/c, and a wash hand basin.

The garden is enclosed, with a patio area, and the remaining laid to lawn.

The property has an allocated parking space to the front.

#### **KEY FEATURES**

Two Bedrooms

Kitchen

Lounge/Dining Room

Family Bathroom

Enclosed Rear Garden

Allocated Parking Space

Local Authority - Cornwall Council