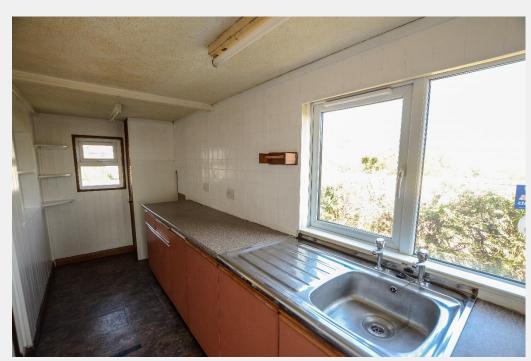

## 16 ATTWELL CARAVAN PARK

The property features a kitchen, dining room, and a lounge with patio doors leading to a private decked terrace to the rear, providing an ideal outdoor space. With two bedrooms and a bathroom, the home offers all the essentials, while the need for modernisation allows for personalization.

### **KEY FEATURES**

Two bedrooms

Kitchen

Dining room

Lounge

Bathroom

Decked terrace to the rear

Main residence only