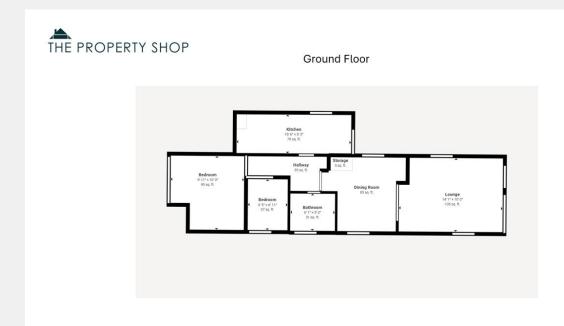

## 16 ATTWELL CARAVAN PARK

The property features a kitchen, dining room, and a lounge with patio doors leading to a private decked terrace to the rear, providing an ideal outdoor space. With two bedrooms and a bathroom, the home offers all the essentials, while the need for modernisation allows for personalization.

### **KEY FEATURES**

Two bedrooms

Kitchen

Dining room

Lounge

Bathroom

Decked terrace to the rear

Main residence only