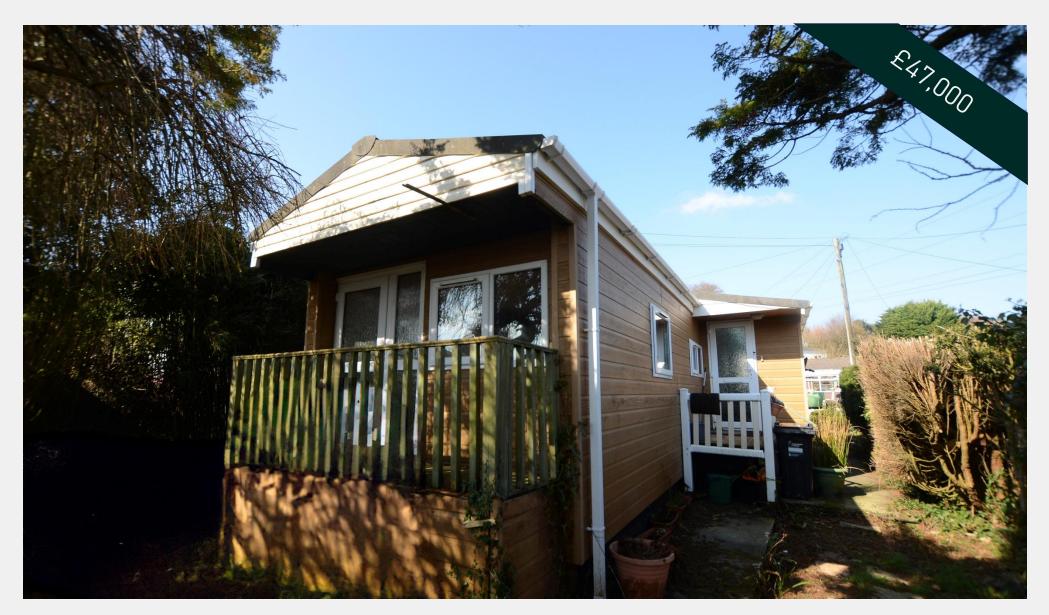

Luxulyan PL30 5DW £47,000

26 Fore Street, Lostwithiel, PL22 OBL 01208 872728

26 Fore Street, Lostwithiel, PL22 OBL 01208 872728

## 16 ATTWELL CARAVAN PARK

The property features a kitchen, dining room, and a lounge with patio doors leading to a private decked terrace to the rear, providing an ideal outdoor space. With two bedrooms and a bathroom, the home offers all the essentials, while the need for modernisation allows for personalization.

### **KEY FEATURES**

Two bedrooms

Kitchen

Dining room

Lounge

Bathroom

Decked terrace to the rear

Main residence only