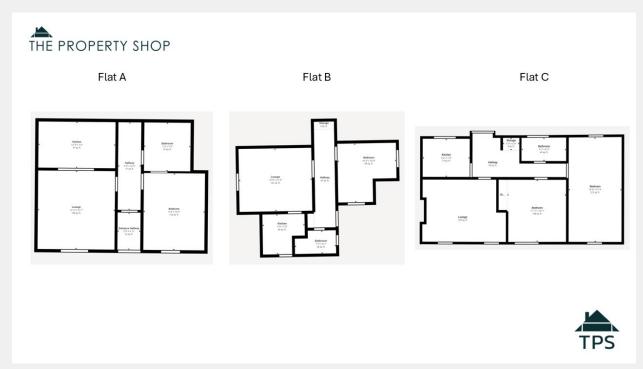

#### Flat A:

The first of the ground floor flats to the front of the property, offering a double bedroom, jack and gill style bathroom with walk in shower, and open plan lounge kitchen, with ample fitted units and worktops.

#### Flat B:

The second ground floor flat is situated to the rear of the property, with a recently fitted kitchen, shower room, lounge, and double bedroom.

#### Flat C:

The first-floor apartment boasts a generous layout, and benefits from an outdoor decking area to the front. The flat comprises a fitted kitchen, generous lounge, and two generous sized bedrooms.