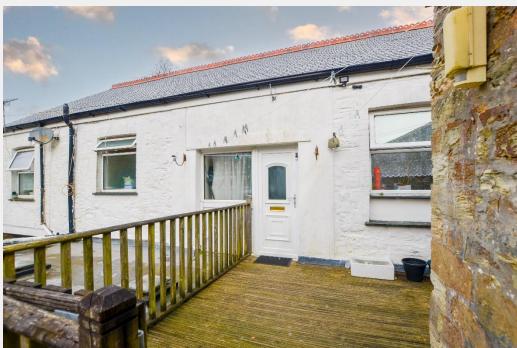

#### Flat A:

The first of the ground floor flats to the front of the property, offering a double bedroom, jack and gill style bathroom with walk in shower, and open plan lounge kitchen, with ample fitted units and worktops.

#### Flat B:

The second ground floor flat is situated to the rear of the property, with a recently fitted kitchen, shower room, lounge, and double bedroom.

#### Flat C:

The first-floor apartment boasts a generous layout, and benefits from an outdoor decking area to the front. The flat comprises a fitted kitchen, generous lounge, and two generous sized bedrooms.