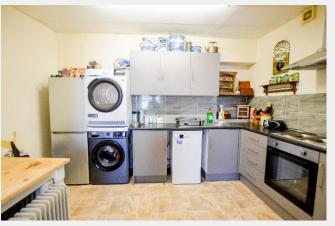

#### Flat A:

The first of the ground floor flats to the front of the property, offering a double bedroom, jack and gill style bathroom with walk in shower, and open plan lounge kitchen, with ample fitted units and worktops.

#### Flat B:

The second ground floor flat is situated to the rear of the property, with a recently fitted kitchen, shower room, lounge, and double bedroom.

#### Flat C:

The first-floor apartment boasts a generous layout, and benefits from an outdoor decking area to the front. The flat comprises a fitted kitchen, generous lounge, and two generous sized bedrooms.