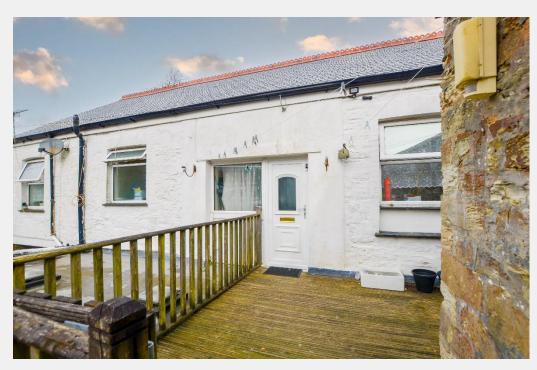

#### Flat C:

The first-floor apartment boasts a generous layout, and benefits from an outdoor decking area to the front. The flat comprises a fitted kitchen, generous lounge, and two generous sized bedrooms.

## **KEY FEATURES**

Investment opportunity

Tenants in situ

One two-bedroom flat

Two ground floor one-bedroom flats

Successful letting history

Outdoor decking area

Two parking spaces