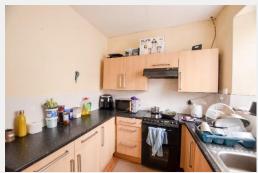

### Flat A:

The first of the ground floor flats to the front of the property, offering a double bedroom, jack and gill style bathroom with walk in shower, and open plan lounge kitchen, with ample fitted units and worktops.

#### Flat B:

The second ground floor flat is situated to the rear of the property, with a recently fitted kitchen, shower room, lounge, and double bedroom.