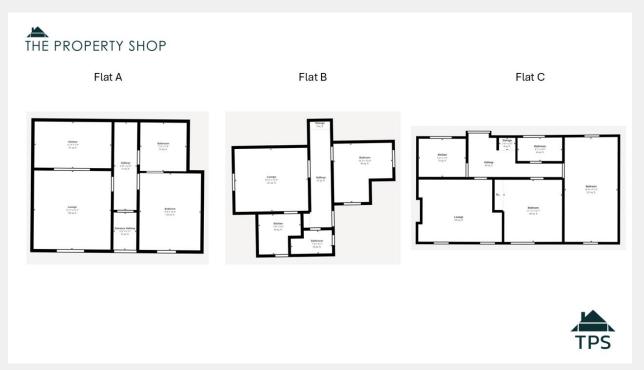

## **6 HIGHER BORE STREET**

This block of three flats is an ideal investment opportunity with tenants in situ. Situated in a convenient location close to the town centre, the property comprises a total of three flats: a spacious two-bedroom flat on the first floor, along with two one-bedroom flats on the ground floor.

### Flat A:

The first of the ground floor flats to the front of the property, offering a double bedroom, jack and gill style bathroom with walk in shower, and open plan lounge kitchen, with ample fitted units and worktops.

#### Flat B:

The second ground floor flat is situated to the rear of the property, with a recently fitted kitchen, shower room, lounge, and double bedroom.

#### Flat C:

The first-floor apartment boasts a generous layout, and benefits from an outdoor decking area to the front. The flat comprises a fitted kitchen, generous lounge, and two generous sized bedrooms.