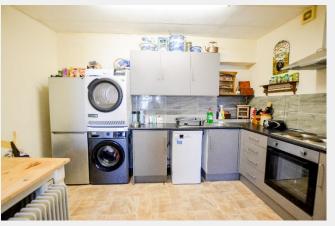

### Flat A:

The first of the ground floor flats to the front of the property, offering a double bedroom, jack and gill style bathroom with walk in shower, and open plan lounge kitchen, with ample fitted units and worktops.

#### Flat B:

The second ground floor flat is situated to the rear of the property, with a recently fitted kitchen, shower room, lounge, and double bedroom.

#### Flat C:

The first-floor apartment boasts a generous layout, and benefits from an outdoor decking area to the front. The flat comprises a fitted kitchen, generous lounge, and two generous sized bedrooms.