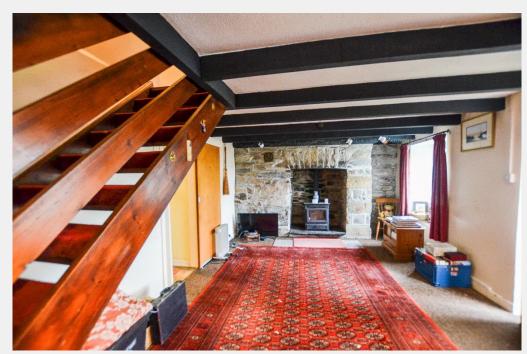

The cosy lounge is a highlight, complete with a traditional fireplace and original beams, adding to the rustic charm of the property. This room offers a welcoming atmosphere, perfect for relaxing or entertaining. With a bit of modernization, it could become the heart of a beautifully updated home.