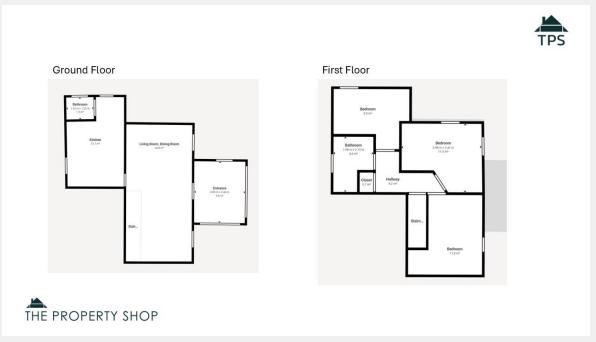

#### **KEY FEATURES**

\*NO ONWARD CHAIN\*

Village Location

Three Bedroom Cottage

Kitchen

Bathroom

Lounge

Log Burner

**Period Features** 

**Allocated Parking** 

Garden

**Conservatory Entrance** 

Council Tax Band: C

what3words///refreshed.expecting.pedicure