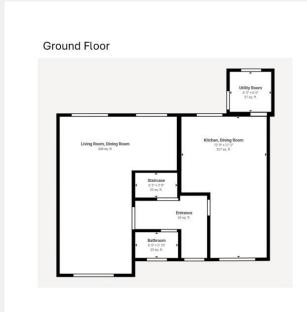

Upon entering, you're greeted by a welcoming hallway that leads to the main living areas. The bright and airy lounge provides a comfortable space for relaxation and is ideal for family gatherings. The well-designed kitchen is fully equipped with modern appliances, offering both practicality and style, with plenty of space for a dining table, making it the heart of the home.

Upstairs, the property features four good-sized bedrooms, with the master benefiting from a private en-suite, perfect for added convenience. The family bathroom is contemporary, with neutral fittings, providing a relaxing space for the whole family.

#### **KEY FEATURES**

Impressive Detached Modern Home

Four Bedrooms

Large Kitchen/ Dining Area

**Spacious Lounge** 

Downstairs W/C

Family Bathroom

Ensuite Shower Room To Master Bedroom