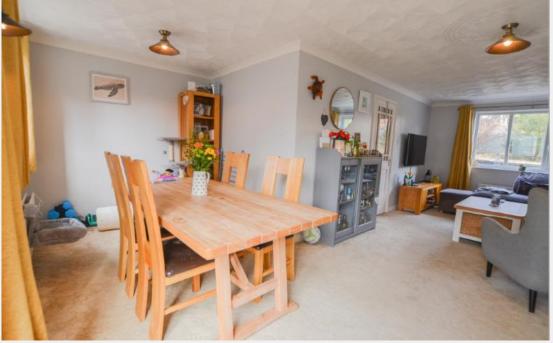

Upon entering, you're greeted by a welcoming hallway that leads to the main living areas. The bright and airy lounge provides a comfortable space for relaxation and is ideal for family gatherings. The well-designed kitchen is fully equipped with modern appliances, offering both practicality and style, with plenty of space for a dining table, making it the heart of the home.