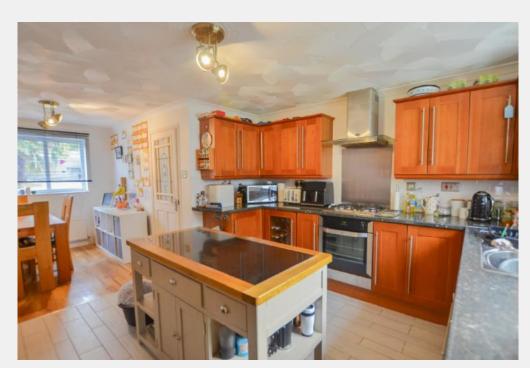

Upon entering, you're greeted by a welcoming hallway that leads to the main living areas. The bright and airy lounge provides a comfortable space for relaxation and is ideal for family gatherings. The well-designed kitchen is fully equipped with modern appliances, offering both practicality and style, with plenty of space for a dining table, making it the heart of the home.