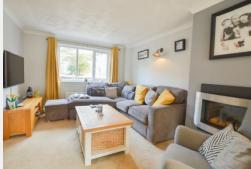

Upon entering, you're greeted by a welcoming hallway that leads to the main living areas. The bright and airy lounge provides a comfortable space for relaxation and is ideal for family gatherings. The well-designed kitchen is fully equipped with modern appliances, offering both practicality and style, with plenty of space for a dining table, making it the heart of the home.