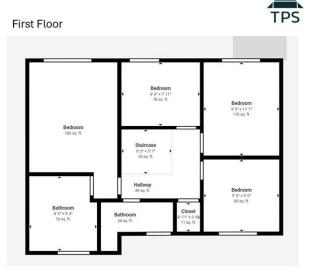

Upstairs, the property features four good-sized bedrooms, with the master benefiting from a private en-suite, perfect for added convenience. The family bathroom is contemporary, with neutral fittings, providing a relaxing space for the whole family.

#### **KEY FEATURES**

Impressive Detached Modern Home

Four Bedrooms

Large Kitchen/ Dining Area

**Spacious Lounge** 

Downstairs W/C

Family Bathroom

Ensuite Shower Room To Master Bedroom