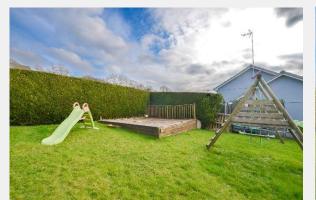

The enclosed rear garden is a real highlight, offering a private outdoor space that is perfect for children to play, outdoor dining, or simply relaxing on sunny days.

Additional features of the property include a convenient W/C on the ground floor, ideal for guests, and double-glazing throughout.

**Enclosed Rear Garden** 

**Driveway Parking** 

Gas Central Heating

Garage with Power

EPC - C

Local Authority - Cornwall Council

Council Band - D

Tenure - Freehold