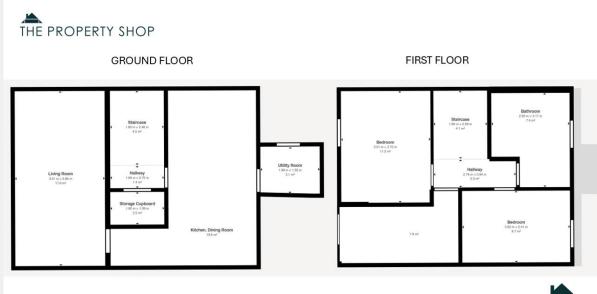

On the ground floor, the welcoming living room offers a cozy space for relaxing, with plenty of natural light filling the room. The kitchen is well-equipped and provides ample space for dining, making it an ideal spot for family meals or entertaining.

Upstairs, the property offers three good-sized bedrooms, with the master bedroom benefiting from plenty of natural light and space for furniture. The family bathroom is conveniently located on this level, offering a practical space for the whole family.