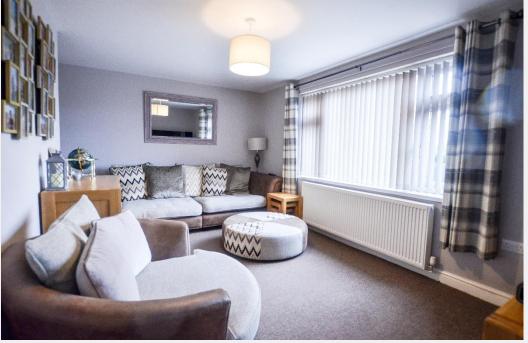

Upon entering, you'll find a welcoming atmosphere with a spacious kitchen diner, the heart of the home, perfect for family meals or entertaining guests. The separate utility room provides additional storage and a convenient space for laundry. The downstairs shower room is a practical addition, ideal for busy mornings or for guests. Downstairs you will also find a bright and inviting living room, ideal for relaxing and unwinding after a long day.