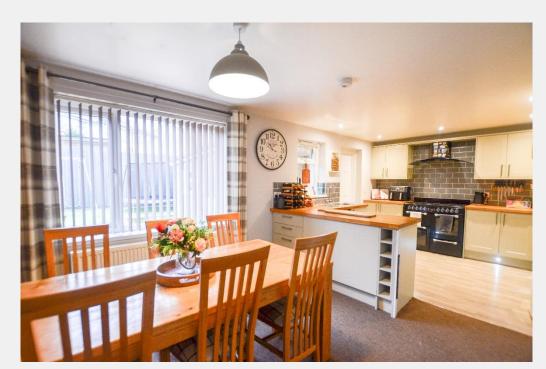

Upon entering, you'll find a welcoming atmosphere with a spacious kitchen diner, the heart of the home, perfect for family meals or entertaining guests. The separate utility room provides additional storage and a convenient space for laundry. The downstairs shower room is a practical addition, ideal for busy mornings or for guests. Downstairs you will also find a bright and inviting living room, ideal for relaxing and unwinding after a long day.

## **KEY FEATURES**

Semi-Detached Home

Four Bedrooms

Family Bathroom

Well-sized Kitchen/Diner

Living Room

**Driveway Parking For Two Cars** 

**Enclosed Rear Garden** 