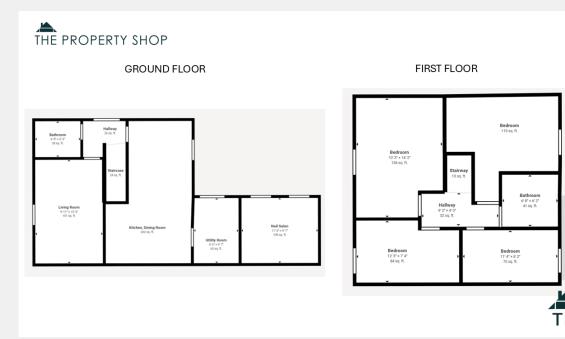

Upon entering, you'll find a welcoming atmosphere with a spacious kitchen diner, the heart of the home, perfect for family meals or entertaining guests. The separate utility room provides additional storage and a convenient space for laundry. The downstairs shower room is a practical addition, ideal for busy mornings or for guests. Downstairs you will also find a bright and inviting living room, ideal for relaxing and unwinding after a long day.

A separate room that is accessed from the garden, could easily be used as a home office, salon, or additional bedroom to suit your needs. The property's flexible layout ensures it can easily adapt to various lifestyles, whether you need a dedicated home office, a hobby space, or a fifth bedroom.

Upstairs, there are four well-sized bedrooms. The family bathroom completes the upstairs accommodation, offering modern fittings and ample space.

The property benefits from a well-maintained, enclosed garden area, offering a private space to relax or entertain. The driveway offers off road parking for two cars.

## **KEY FEATURES**

Semi-Detached Home

Four Bedrooms

Family Bathroom

Well-sized Kitchen/Diner

Living Room

**Driveway Parking For Two Cars** 

**Enclosed Rear Garden** 

**Downstairs Shower Room** 

**Utility Room** 

Separate Office/Salon/Hobby Room

LOCAL AUTHORITY: Cornwall Council

**COUNCIL BAND: A** 

TENURE: Freehold

what3words: ///years.broke.splice