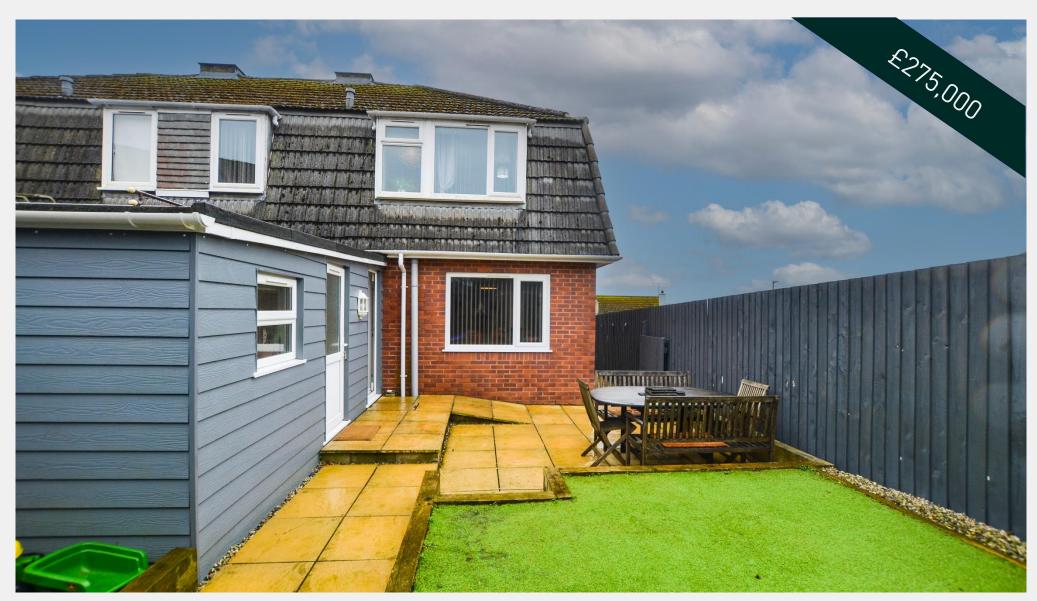

Upstairs, there are four well-sized bedrooms. The family bathroom completes the upstairs accommodation, offering modern fittings and ample space.

The property benefits from a well-maintained, enclosed garden area, offering a private space to relax or entertain. The driveway offers off road parking for two cars.

This charming semi-detached house is conveniently located close to local amenities, schools, and transport links, making it an ideal choice for growing families or those seeking a comfortable home in a desirable area. A viewing is essential to appreciate what this property has to offer.

## **KEY FEATURES**

Semi-Detached Home

Four Bedrooms

Family Bathroom

Well-sized Kitchen/Diner

Living Room

**Driveway Parking For Two Cars** 

**Enclosed Rear Garden** 