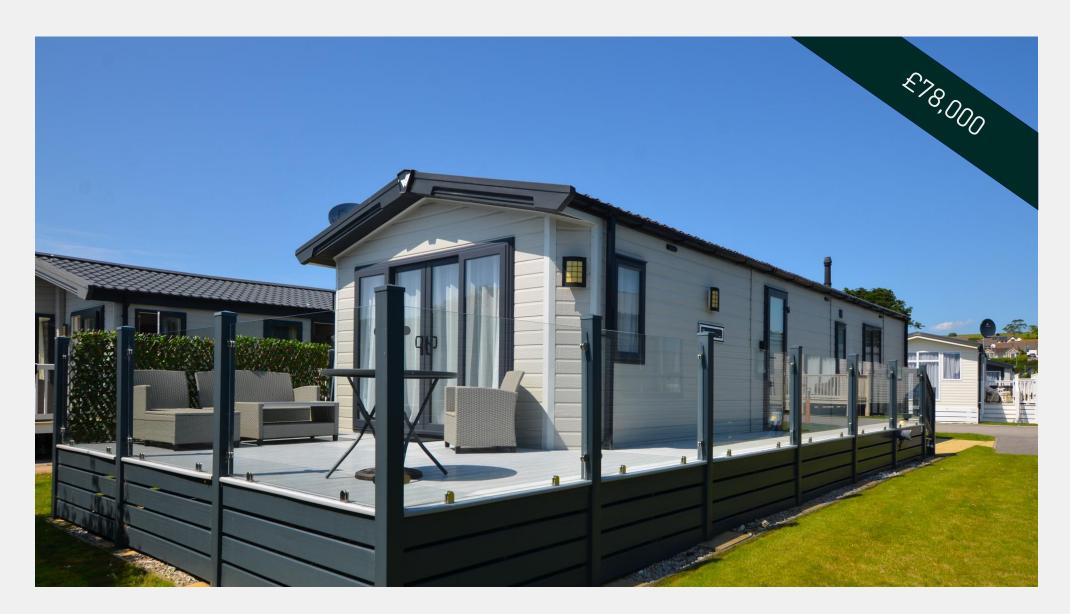

#### SHERATON LODGE

A modern two-bedroom caravan situated within Par sands caravan park. This lodge offers a spacious, open planned lounge, dining and kitchen space with an electric fire. This is the hub of the caravan, perfect for family evenings all together. To the right of the kitchen is the first bedroom, a cosy twin room. Following down the hallway is a modern family bathroom with shower. At the end of the hallway is the master bedroom with an ensuite bathroom with shower and bath, to the right of the room is a walk in dressing room. To the rear of the caravan is a terrace space, the perfect spot to enjoy the sun.

#### **KEY FEATURES**

\*No chain\*
Two Bedrooms
Family Bathroom
Ensuite
Parking space
Outside terraced area
Views overlooking the Greenland and pond
Short walk to Par Sands Beach

Local Authority: Cornwall Council