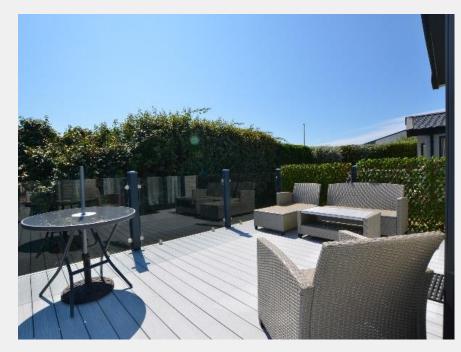

#### SHERATON LODGE

A modern two-bedroom caravan situated within Par sands caravan park. This lodge offers a spacious, open planned lounge, dining and kitchen space with an electric fire. This is the hub of the caravan, perfect for family evenings all together. To the right of the kitchen is the first bedroom, a cosy twin room. Following down the hallway is a modern family bathroom with shower. At the end of the hallway is the master bedroom with an ensuite bathroom with shower and bath, to the right of the room is a walk in dressing room. To the rear of the caravan is a terrace space, the perfect spot to enjoy the sun.

#### **KEY FEATURES**

\*No chain\*
Two Bedrooms
Family Bathroom
Ensuite
Parking space
Outside terraced area
Views overlooking the Greenland and pond
Short walk to Par Sands Beach

Local Authority: Cornwall Council