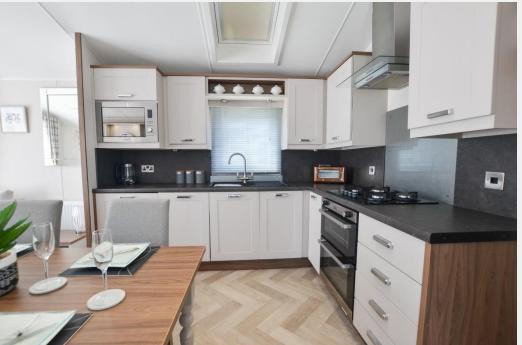

#### SHERATON LODGE

A modern two-bedroom caravan situated within Par sands caravan park. This lodge offers a spacious, open planned lounge, dining and kitchen space with an electric fire. This is the hub of the caravan, perfect for family evenings all together. To the right of the kitchen is the first bedroom, a cosy twin room. Following down the hallway is a modern family bathroom with shower. At the end of the hallway is the master bedroom with an ensuite bathroom with shower and bath, to the right of the room is a walk in dressing room. To the rear of the caravan is a terrace space, the perfect spot to enjoy the sun.