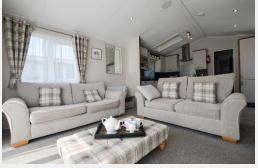

#### SHERATON LODGE

A modern two-bedroom caravan situated within Par sands caravan park. This lodge offers a spacious, open planned lounge, dining and kitchen space with an electric fire. This is the hub of the caravan, perfect for family evenings all together. To the right of the kitchen is the first bedroom, a cosy twin room. Following down the hallway is a modern family bathroom with shower. At the end of the hallway is the master bedroom with an ensuite bathroom with shower and bath, to the right of the room is a walk in dressing room. To the rear of the caravan is a terrace space, the perfect spot to enjoy the sun.