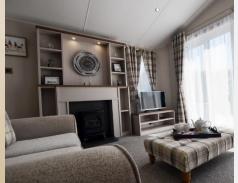

#### SHERATON LODGE

A modern two-bedroom caravan situated within Par sands caravan park. This lodge offers a spacious, open planned lounge, dining and kitchen space with an electric fire. This is the hub of the caravan, perfect for family evenings all together. To the right of the kitchen is the first bedroom, a cosy twin room. Following down the hallway is a modern family bathroom with shower. At the end of the hallway is the master bedroom with an ensuite bathroom with shower and bath, to the right of the room is a walk in dressing room. To the rear of the caravan is a terrace space, the perfect spot to enjoy the sun.