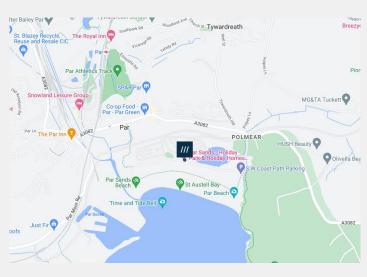

The park offers fantastic facilities including a shop, swimming pool, park and plenty of outdoor sports activities.

The park itself is located within half a mile of local village amenities including food-serving pubs, cafes and convenience stores. Par benefits from excellent public transport links, with a mainline railway station.

### Transport links

- Par Inn Bus Stop 0.8 miles
- Par train station 0.6 miles

### Things to do:

- Par Sands Beach
- Polkerris Beach
- Eden Project

#### Places to eat and drink

- The Par Inn
- Par Beach Café
- The Four Lords

-

46-48 Fore Street, Bodmin, PL31 2HL 01208 741782