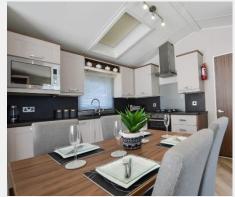

#### SHERATON LODGE

A modern two-bedroom caravan situated within Par sands caravan park. This lodge offers a spacious, open planned lounge, dining and kitchen space with an electric fire. This is the hub of the caravan, perfect for family evenings all together. To the right of the kitchen is the first bedroom, a cosy twin room. Following down the hallway is a modern family bathroom with shower. At the end of the hallway is the master bedroom with an ensuite bathroom with shower and bath, to the right of the room is a walk in dressing room. To the rear of the caravan is a terrace space, the perfect spot to enjoy the sun.