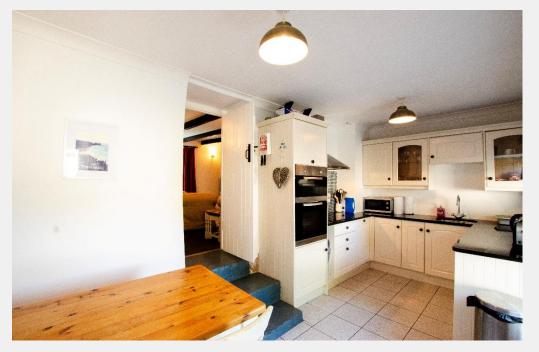

Kitchen breakfast room

Living room with woodburner set within original fireplace

Courtyard garden to rear

Popular village location with local public house only a short stroll away

Located for perfect access to all of North Cornwall