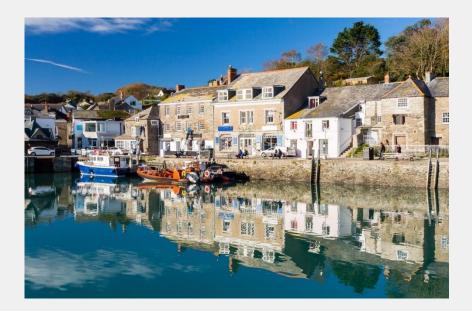

#### TRANSPORT LINKS:

Perfectly located between Tintagel and Padstow

Situated a short drive from the historic town of Tintagel and the picturesque harbour town of Port Isaac.

Polzeath beach and seaside village – 5 miles approx.

Port Gavern beach – 2 miles approx.

Port Quinn beach – 2 miles approx.

Pendoggett, St. Kew, PL30 3HH Guide Price: £289,000

| Score | Energy rating |   | Current | Potential |
|-------|---------------|---|---------|-----------|
| 92+   | Α             |   |         |           |
| 81-91 | В             |   |         |           |
| 69-80 | С             |   |         |           |
| 55-68 |               | D |         |           |
| 39-54 |               | E |         | 54 E      |
| 21-38 |               | F | 23 F    |           |
| 1-20  |               | G |         |           |