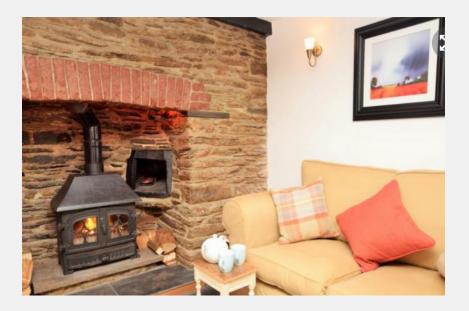

#### **KEY FEATURES:**

Charming period property

Two Bedrooms

Family bathroom

Kitchen breakfast room

Living room with woodburner set within original fireplace

Courtyard garden to rear

Popular village location with local public house only a short stroll away