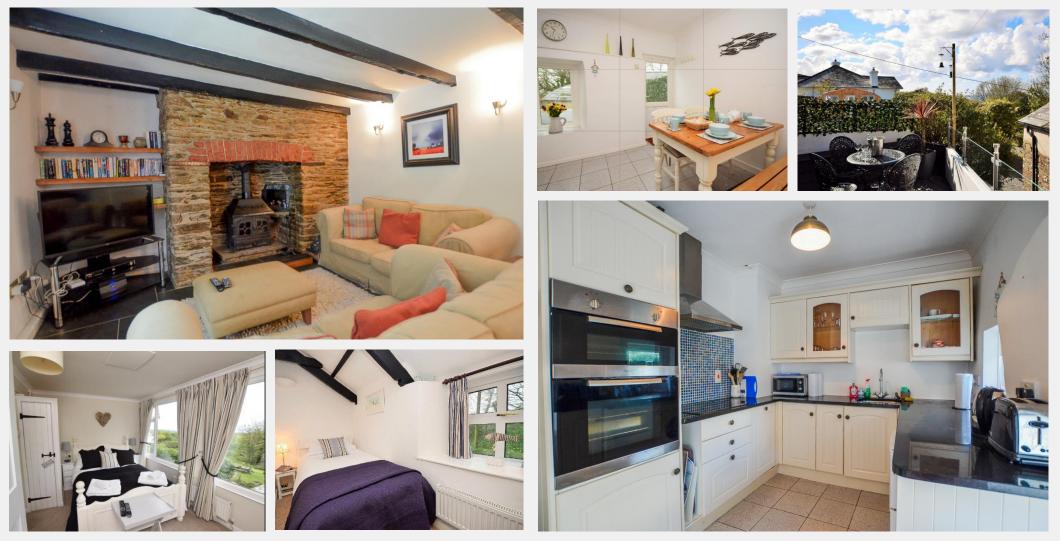

#### **KEY FEATURES:**

Charming period property

Two Bedrooms

Family bathroom

Kitchen breakfast room

Living room with woodburner set within original fireplace

Courtyard garden to rear

Popular village location with local public house only a short stroll away