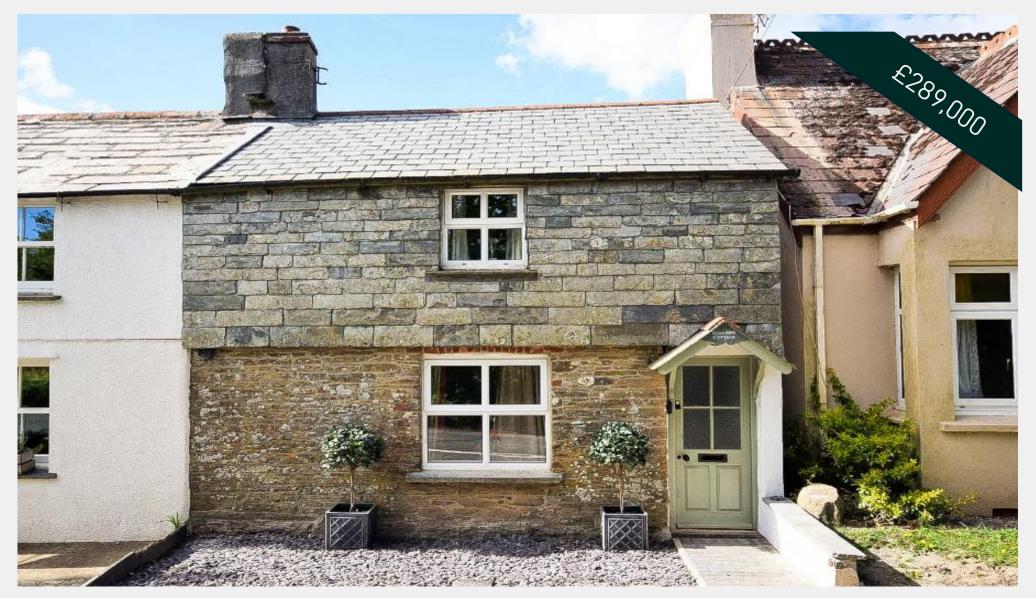

Pendoggett, St. Kew, PL30 3HH Guide Price: £289,000

46-48 Fore Street, Bodmin, PL31 2HL 01208 741782

Pendoggett, St. Kew, PL30 3HH Guide Price: £289,000

46-48 Fore Street, Bodmin, PL31 2HL 01208 741782

#### **KEY FEATURES:**

Charming period property

Two Bedrooms

Family bathroom

Kitchen breakfast room

Living room with woodburner set within original fireplace

Courtyard garden to rear

Popular village location with local public house only a short stroll away