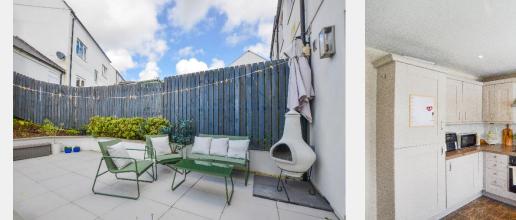

The first floor comprises three bedrooms, two of which are generous sized double bedrooms and a family bathroom.

To the rear is a low maintenance garden with a westerly aspect set across two levels, the lower section boasts artificial grass and large shed. The higher section is paved and offers a pleasant private seating area to enjoy a morning coffee or for alfresco dining. There is a side gate that opens to the front allowing direct access to the rear.