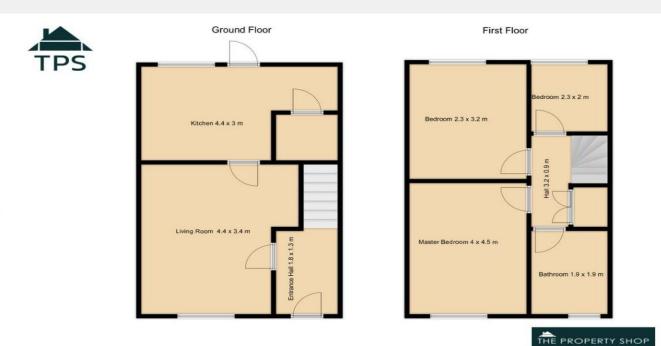

On entering the property, you are greeted by an entrance hallway with space for outerwear and shoes, a staircase immediately ahead of you leads up to the first floor and a door to the left opens to the spacious living room with superb natural light and modern grey wood effect flooring, there is also a large understairs storage cupboard. A door to the rear opens through to the kitchen dining room. There is a fully fitted and equipped cream shaker style kitchen to one end with integrated fridge freezer, dishwasherm oven, gas hob, space for washing machine. To the other end of the room is space for a family dining table and door opening to cloakroom with wash hand basin and WC.

The first floor comprises three bedrooms, two of which are generous sized double bedrooms and a family bathroom.

To the rear is a low maintenance garden with a westerly aspect set across two levels, the lower section boasts artificial grass and large shed. The higher section is paved and offers a pleasant private seating area to enjoy a morning coffee or for alfresco dining. There is a side gate that opens to the front allowing direct access to the rear.