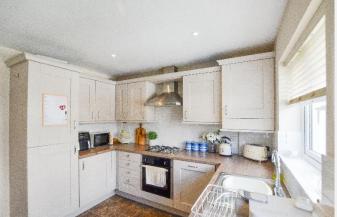

On entering the property, you are greeted by an entrance hallway with space for outerwear and shoes, a staircase immediately ahead of you leads up to the first floor and a door to the left opens to the spacious living room with superb natural light and modern grey wood effect flooring, there is also a large understairs storage cupboard. A door to the rear opens through to the kitchen dining room. There is a fully fitted and equipped cream shaker style kitchen to one end with integrated fridge freezer, dishwasherm oven, gas hob, space for washing machine. To the other end of the room is space for a family dining table and door opening to cloakroom with wash hand basin and WC.