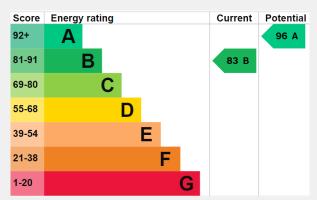

SERVICES: Heating – Gas central heating Water – Mains Sewerage – Mains Bodmin, PL31 2FT Guide Price: £229,950