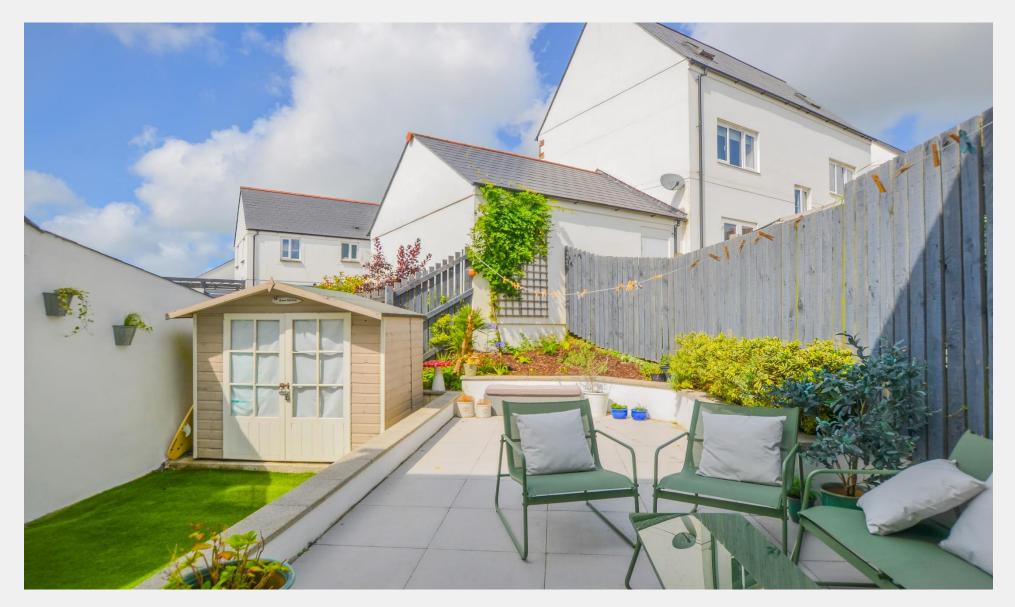

The first floor comprises three bedrooms, two of which are generous sized double bedrooms and a family bathroom.

To the rear is a low maintenance garden with a westerly aspect set across two levels, the lower section boasts artificial grass and large shed. The higher section is paved and offers a pleasant private seating area to enjoy a morning coffee or for alfresco dining. There is a side gate that opens to the front allowing direct access to the rear.