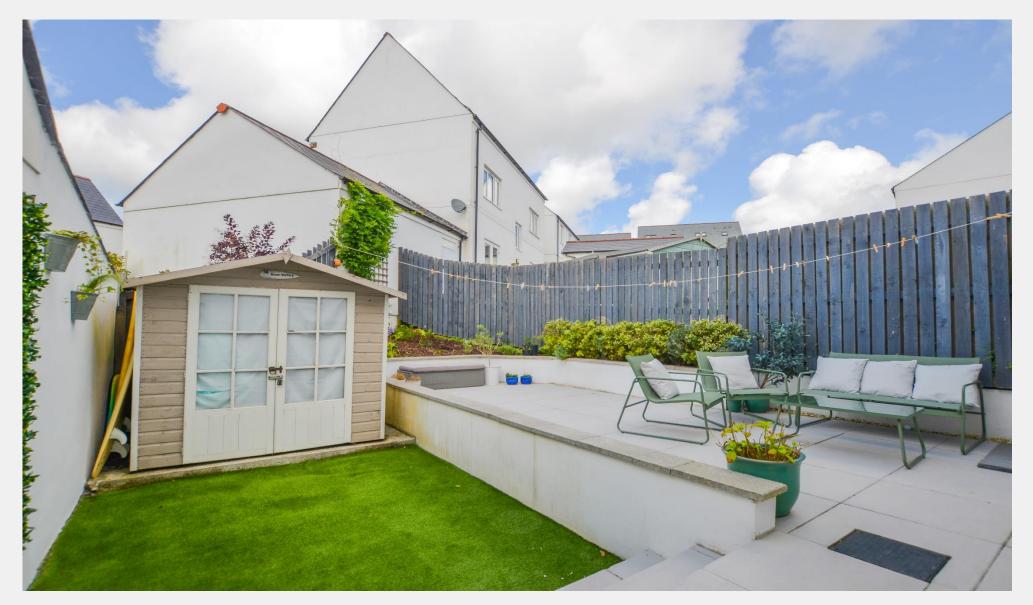

The first floor comprises three bedrooms, two of which are generous sized double bedrooms and a family bathroom.

To the rear is a low maintenance garden with a westerly aspect set across two levels, the lower section boasts artificial grass and large shed. The higher section is paved and offers a pleasant private seating area to enjoy a morning coffee or for alfresco dining. There is a side gate that opens to the front allowing direct access to the rear.