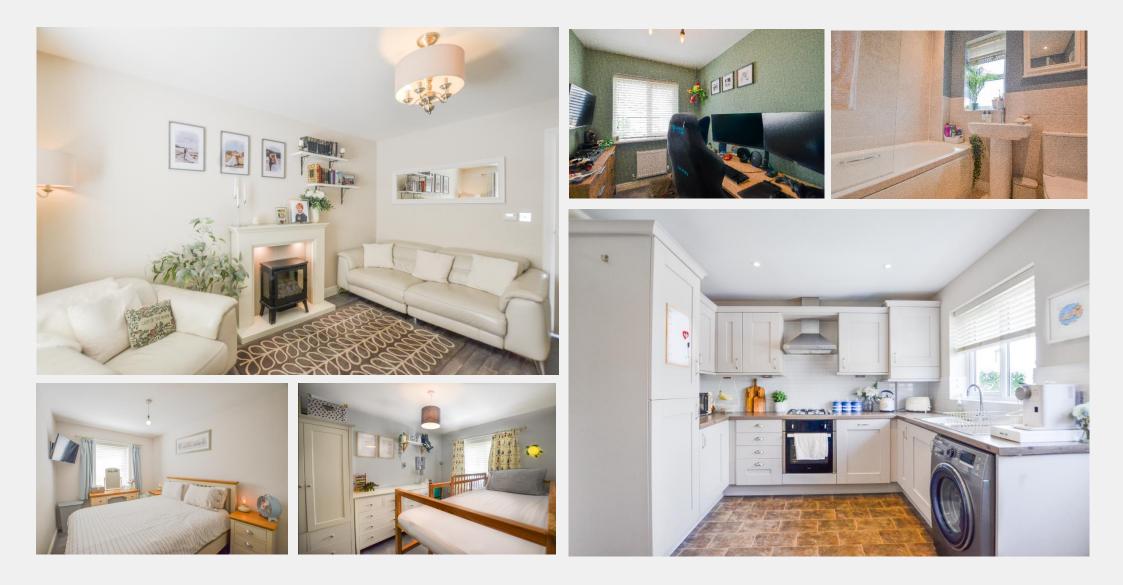

On entering the property, you are greeted by an entrance hallway with space for outerwear and shoes, a staircase immediately ahead of you leads up to the first floor and a door to the left opens to the spacious living room with superb natural light and modern grey wood effect flooring, there is also a large understairs storage cupboard. A door to the rear opens through to the kitchen dining room. There is a fully fitted and equipped cream shaker style kitchen to one end with integrated fridge freezer, dishwasherm oven, gas hob, space for washing machine. To the other end of the room is space for a family dining table and door opening to cloakroom with wash hand basin and WC.

The first floor comprises three bedrooms, two of which are generous sized double bedrooms and a family bathroom.

To the rear is a low maintenance garden with a westerly aspect set across two levels, the lower section boasts artificial grass and large shed. The higher section is paved and offers a pleasant private seating area to enjoy a morning coffee or for alfresco dining. There is a side gate that opens to the front allowing direct access to the rear.