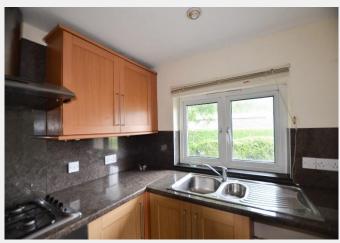

Main door opens to communal hallway with stairs leading up to the central landing and internal doors off to individual apartments. Door to entrance hallway with central heating radiator, space for coats and shoes, doors off to open plan living space and kitchen, family bathroom, double bedroom. There is also a generous storage cupboard housing gas central heating boiler. Open plan Living/Dining Room  $3.2m \times 7m$  situated to the front of the property with window to the front elevation, central heating radiator and doorway through to kitchen area.  $2.3m \times 2m$ . The kitchen comprises matching floor based and wall mounted wood affect units with work surfaces over, space for washing machine, four ring gas hob and integrated oven, sink and drainer unit with storage under. The Bedroom  $3.1m \times 2.6m$  is adjacent to the living room with window to the front, built in wardrobe, central heating radiator and space for double bed and further bedroom furniture. mounted mains powered shower and central heating radiator.