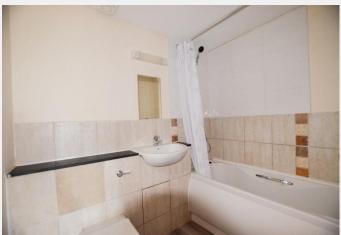

Main door opens to communal hallway with stairs leading up to the central landing and internal doors off to individual apartments. Door to entrance hallway with central heating radiator, space for coats and shoes, doors off to open plan living space and kitchen, family bathroom, double bedroom. There is also a generous storage cupboard housing gas central heating boiler. Open plan Living/Dining Room  $3.2m \times 7m$  situated to the front of the property with window to the front elevation, central heating radiator and doorway through to kitchen area.  $2.3m \times 2m$ . The kitchen comprises matching floor based and wall mounted wood affect units with work surfaces over, space for washing machine, four ring gas hob and integrated oven, sink and drainer unit with storage under. The Bedroom  $3.1m \times 2.6m$  is adjacent to the living room with window to the front, built in wardrobe, central heating radiator and space for double bed and further bedroom furniture. mounted mains powered shower and central heating radiator.

### **SERVICES**

Heating - Gas central heating

Water - Mains

Sewerage - Mains

Local Authority: Cornwall Council

Council Tax band: A

Tenure: Leasehold

- Lease length Approx 977 years
- Ground rent £10 PA
- Service Charge £573.84 PA.