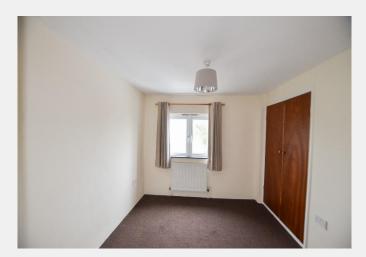

Main door opens to communal hallway with stairs leading up to the central landing and internal doors off to individual apartments. Door to entrance hallway with central heating radiator, space for coats and shoes, doors off to open plan living space and kitchen, family bathroom, double bedroom. There is also a generous storage cupboard housing gas central heating boiler. Open plan Living/Dining Room  $3.2m \times 7m$  situated to the front of the property with window to the front elevation, central heating radiator and doorway through to kitchen area.  $2.3m \times 2m$ . The kitchen comprises matching floor based and wall mounted wood affect units with work surfaces over, space for washing machine, four ring gas hob and integrated oven, sink and drainer unit with storage under. The Bedroom  $3.1m \times 2.6m$  is adjacent to the living room with window to the front, built in wardrobe, central heating radiator and space for double bed and further bedroom furniture. mounted mains powered shower and central heating radiator.