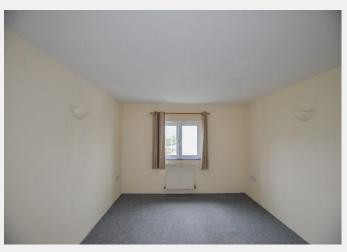

Main door opens to communal hallway with stairs leading up to the central landing and internal doors off to individual apartments. Door to entrance hallway with central heating radiator, space for coats and shoes, doors off to open plan living space and kitchen, family bathroom, double bedroom. There is also a generous storage cupboard housing gas central heating boiler. Open plan Living/Dining Room  $3.2m \times 7m$  situated to the front of the property with window to the front elevation, central heating radiator and doorway through to kitchen area.  $2.3m \times 2m$ . The kitchen comprises matching floor based and wall mounted wood affect units with work surfaces over, space for washing machine, four ring gas hob and integrated oven, sink and drainer unit with storage under. The Bedroom  $3.1m \times 2.6m$  is adjacent to the living room with window to the front, built in wardrobe, central heating radiator and space for double bed and further bedroom furniture. mounted mains powered shower and central heating radiator.