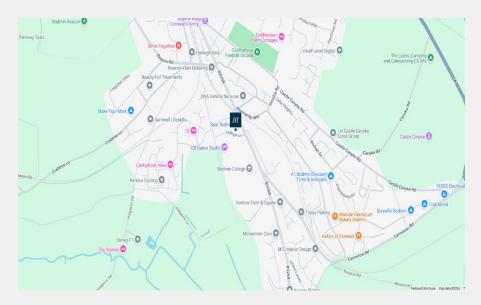

#### Schools -

- St Petroc's C of E Primary School 0.7 miles
- Berrycoombe school 2.8 miles
- Bodmin College 0.1 miles

### Transport links -

- A30 close at hand
- Bodmin Parkway Station 3.3 miles