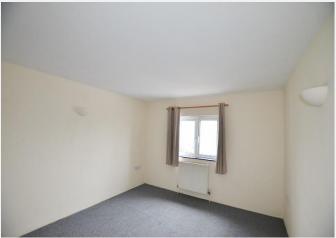

Main door opens to communal hallway with stairs leading up to the central landing and internal doors off to individual apartments. Door to entrance hallway with central heating radiator, space for coats and shoes, doors off to open plan living space and kitchen, family bathroom, double bedroom. There is also a generous storage cupboard housing gas central heating boiler. Open plan Living/Dining Room  $3.2m \times 7m$  situated to the front of the property with window to the front elevation, central heating radiator and doorway through to kitchen area.  $2.3m \times 2m$ . The kitchen comprises matching floor based and wall mounted wood affect units with work surfaces over, space for washing machine, four ring gas hob and integrated oven, sink and drainer unit with storage under. The Bedroom  $3.1m \times 2.6m$  is adjacent to the living room with window to the front, built in wardrobe, central heating radiator and space for double bed and further bedroom furniture. mounted mains powered shower and central heating radiator.