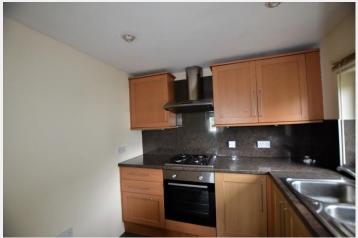

Main door opens to communal hallway with stairs leading up to the central landing and internal doors off to individual apartments. Door to entrance hallway with central heating radiator, space for coats and shoes, doors off to open plan living space and kitchen, family bathroom, double bedroom. There is also a generous storage cupboard housing gas central heating boiler. Open plan Living/Dining Room  $3.2m \times 7m$  situated to the front of the property with window to the front elevation, central heating radiator and doorway through to kitchen area.  $2.3m \times 2m$ . The kitchen comprises matching floor based and wall mounted wood affect units with work surfaces over, space for washing machine, four ring gas hob and integrated oven, sink and drainer unit with storage under. The Bedroom  $3.1m \times 2.6m$  is adjacent to the living room with window to the front, built in wardrobe, central heating radiator and space for double bed and further bedroom furniture. mounted mains powered shower and central heating radiator.