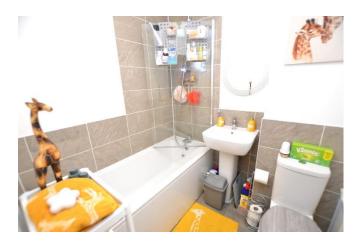

Bedroom Two **3.7m (including stair void) x 2.4m** is to the front and again offers ample space for a double bed and other bedroom furniture, central heating radiator.

The family bathroom **I.8m x I.7m** is between the two bedrooms with a modern white suite comprising pedestal wash hand, WC and panel bath with glass shower screen and wall mounted mains powered shower. There is a Central heating radiator and partially tiled walls with water sensitive areas.