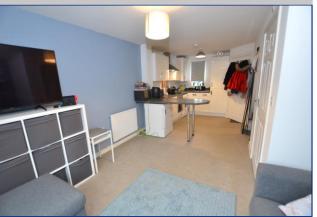

#### **The Property**

Front door to entrance hallway with central heating radiator, stairs to first floor landing, electrical fuse box, door leading off to open plan kitchen living room.

The open plan Kitchen Living room **6.7m x 2.7m** (widening to 3.7m) benefits from patio doors to the rear opening onto the rear patio and window to the front elevation providing a good degree of natural light. The kitchen is to the front of the property comprising a modern white kitchen with matching floor based and wall mounted units, work surfaces over and matching breakfast bar. There is a wall mounted unit concealing a "Logic" combination boiler. Range of integral appliances including electric oven with ceramic hob and extractor fan over, fridge freezer, space and plumbing for washing machine. A door opens to a ground floor cloakroom with pedestal wash hand basin, WC and central heating radiator.