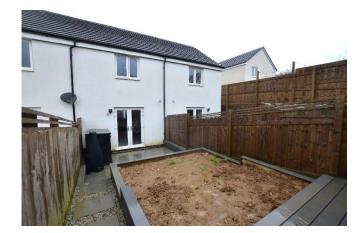

The property is a well presented two double bedroom modern house with gas central heating and UPVC double glazing throughout. The current occupiers have landscaped the garden to create a low maintenance space with private patio area for seating and a raised section, perfect for specimen plants of for turfing. To the rear is high quality decking with a Pergola.

### Outside

Approaching the property is driveway parking for one car. A pedestrian pathway leads around the side of the terrace to allow for access to the rear by a wooden gate. The rear garden has been extensively updated by the current occupiers to create a low maintenance area with sections of patio and decking.