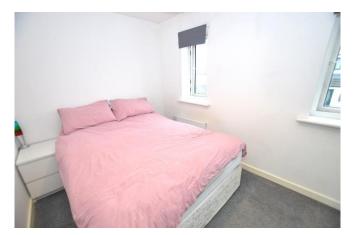

Bedroom Two **3.7m (including stair void) x 2.4m** is to the front and again offers ample space for a double bed and other bedroom furniture, central heating radiator.

The family bathroom **I.8m x I.7m** is between the two bedrooms with a modern white suite comprising pedestal wash hand, WC and panel bath with glass shower screen and wall mounted mains powered shower. There is a Central heating radiator and partially tiled walls with water sensitive areas.