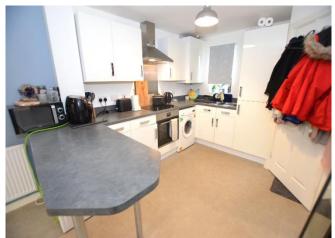

#### **The Property**

Front door to entrance hallway with central heating radiator, stairs to first floor landing, electrical fuse box, door leading off to open plan kitchen living room.

The open plan Kitchen Living room **6.7m x 2.7m** (widening to 3.7m) benefits from patio doors to the rear opening onto the rear patio and window to the front elevation providing a good degree of natural light. The kitchen is to the front of the property comprising a modern white kitchen with matching floor based and wall mounted units, work surfaces over and matching breakfast bar. There is a wall mounted unit concealing a "Logic" combination boiler. Range of integral appliances including electric oven with ceramic hob and extractor fan over, fridge freezer, space and plumbing for washing machine. A door opens to a ground floor cloakroom with pedestal wash hand basin, WC and central heating radiator.