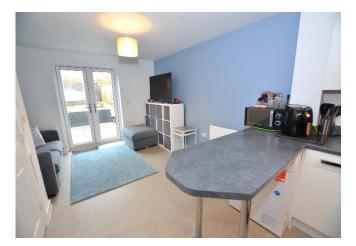

#### **The Property**

Front door to entrance hallway with central heating radiator, stairs to first floor landing, electrical fuse box, door leading off to open plan kitchen living room.

The open plan Kitchen Living room **6.7m x 2.7m** (widening to 3.7m) benefits from patio doors to the rear opening onto the rear patio and window to the front elevation providing a good degree of natural light. The kitchen is to the front of the property comprising a modern white kitchen with matching floor based and wall mounted units, work surfaces over and matching breakfast bar. There is a wall mounted unit concealing a "Logic" combination boiler. Range of integral appliances including electric oven with ceramic hob and extractor fan over, fridge freezer, space and plumbing for washing machine. A door opens to a ground floor cloakroom with pedestal wash hand basin, WC and central heating radiator.