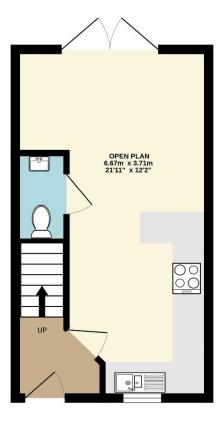

#### **The Property**

Front door to entrance hallway with central heating radiator, stairs to first floor landing, electrical fuse box, door leading off to open plan kitchen living room.

The open plan Kitchen Living room **6.7m x 2.7m** (widening to 3.7m) benefits from patio doors to the rear opening onto the rear patio and window to the front elevation providing a good degree of natural light. The kitchen is to the front of the property comprising a modern white kitchen with matching floor based and wall mounted units, work surfaces over and matching breakfast bar. There is a wall mounted unit concealing a "Logic" combination boiler. Range of integral appliances including electric oven with ceramic hob and extractor fan over, fridge freezer, space and plumbing for washing machine. A door opens to a ground floor cloakroom with pedestal wash hand basin, WC and central heating radiator.

Bedroom Two **3.7m (including stair void) x 2.4m** is to the front and again offers ample space for a double bed and other bedroom furniture, central heating radiator.

The family bathroom **I.8m x I.7m** is between the two bedrooms with a modern white suite comprising pedestal wash hand, WC and panel bath with glass shower screen and wall mounted mains powered shower. There is a Central heating radiator and partially tiled walls with water sensitive areas.

#### **COUNCIL TAX BAND: B**

thepropertyshopcornwall.co.uk

BEDROOM 122" x 7'11" DOWN DOWN BEDROOM 3.71m x2.37m 122" x 7'9"

1ST FLOOR

Measurements are approximate. Not to scale. Illustrative purposes only Made with Metropix ©2024