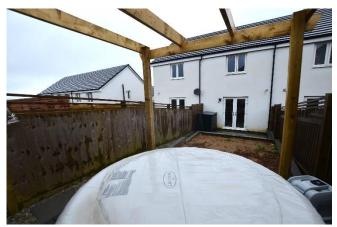

The property is a well presented two double bedroom modern house with gas central heating and UPVC double glazing throughout. The current occupiers have landscaped the garden to create a low maintenance space with private patio area for seating and a raised section, perfect for specimen plants of for turfing. To the rear is high quality decking with a Pergola.

### Outside

Approaching the property is driveway parking for one car. A pedestrian pathway leads around the side of the terrace to allow for access to the rear by a wooden gate. The rear garden has been extensively updated by the current occupiers to create a low maintenance area with sections of patio and decking.