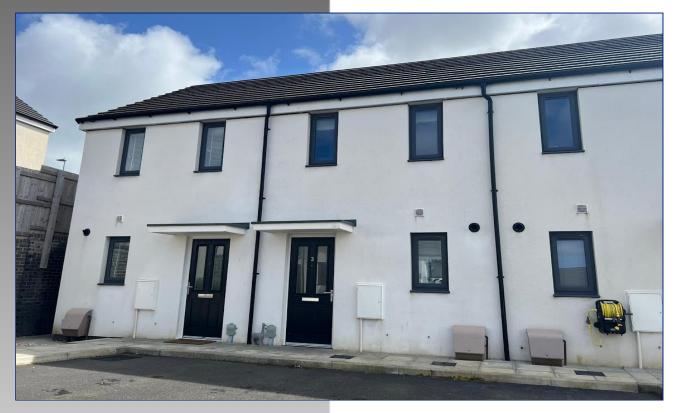

## Tucking Mill Street, Bodmin

A well-presented two double bedroom terraced house located in a popular development on the Eastern side of town. Benefiting from driveway parking for one car and low maintenance rear garden with raised decking and patio.

# Price: £192,000

thepropertyshopcornwall.co.uk

Tucking Mill Street is located within a popular residential development of mixed property types and designs located on the eastern side of Bodmin. Located approximately 1.5 miles from the town centre. The town of Bodmin caters well for day to day needs and has several supermarkets as well as primary schools, a secondary school and Leisure centre. Bodmin is situated within proximity to the A30 dual carriageway and has a mainline train station.

### Outside

Approaching the property is driveway parking for one car. A pedestrian pathway leads around the side of the terrace to allow for access to the rear by a wooden gate. The rear garden has been extensively updated by the current occupiers to create a low maintenance area with sections of patio and decking.