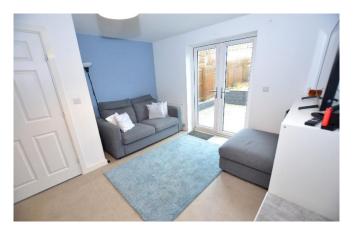

#### **The Property**

Front door to entrance hallway with central heating radiator, stairs to first floor landing, electrical fuse box, door leading off to open plan kitchen living room.

The open plan Kitchen Living room **6.7m x 2.7m** (widening to 3.7m) benefits from patio doors to the rear opening onto the rear patio and window to the front elevation providing a good degree of natural light. The kitchen is to the front of the property comprising a modern white kitchen with matching floor based and wall mounted units, work surfaces over and matching breakfast bar. There is a wall mounted unit concealing a "Logic" combination boiler. Range of integral appliances including electric oven with ceramic hob and extractor fan over, fridge freezer, space and plumbing for washing machine. A door opens to a ground floor cloakroom with pedestal wash hand basin, WC and central heating radiator.