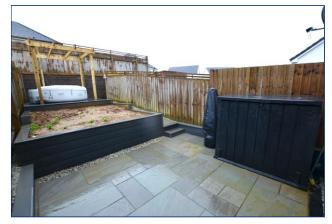

The property is a well presented two double bedroom modern house with gas central heating and UPVC double glazing throughout. The current occupiers have landscaped the garden to create a low maintenance space with private patio area for seating and a raised section, perfect for specimen plants of for turfing. To the rear is high quality decking with a Pergola.

### Outside

Approaching the property is driveway parking for one car. A pedestrian pathway leads around the side of the terrace to allow for access to the rear by a wooden gate. The rear garden has been extensively updated by the current occupiers to create a low maintenance area with sections of patio and decking.