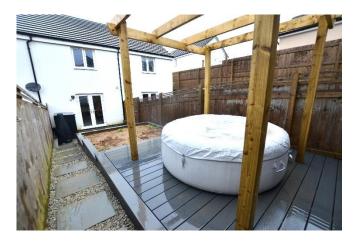

The property is a well presented two double bedroom modern house with gas central heating and UPVC double glazing throughout. The current occupiers have landscaped the garden to create a low maintenance space with private patio area for seating and a raised section, perfect for specimen plants of for turfing. To the rear is high quality decking with a Pergola.

### Outside

Approaching the property is driveway parking for one car. A pedestrian pathway leads around the side of the terrace to allow for access to the rear by a wooden gate. The rear garden has been extensively updated by the current occupiers to create a low maintenance area with sections of patio and decking.