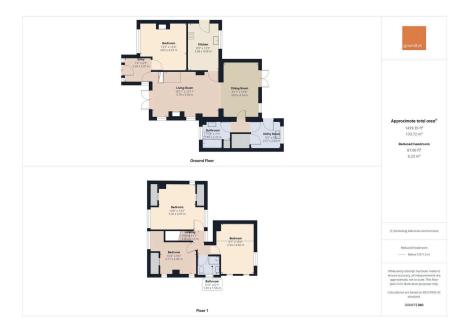

Situated within this guiet cul de sac which is conveniently located for Truro City Centre and Bosvigo Primary school, this deceptive four bedroomed residence is beautifully presented and has been extended by the vendors and now boasts spacious accommodation throughout, double glazing and gas fired central heating. The accommodation comprises: Entrance porch, ground floor double bedroom, living room with feature fire place, patio doors to the front elevation, open access into the dining area with French doors and views of the beautiful rear garden. Also situated on the ground floor is the utility room with wooden worktop, Belfast sink unit and plumbing for a washing machine. The spacious bathroom is fully tiled with a modern white suite, shower over the bath and heated towel rail. The ground floor accommodation is completed by the fitted kitchen with its extensive range of grey fronted base and wall units, with integrated Gas hob with hood above, electric oven and microwave, dishwasher and wall mounted gas boiler. To the first floor are three double bedrooms and a shower room. Externally the property has a generous brick paved parking area for a number of vehicles. The south facing rear garden has paved seating areas, lawn, flowerbeds, mature shrubs and trees and a timber shed.