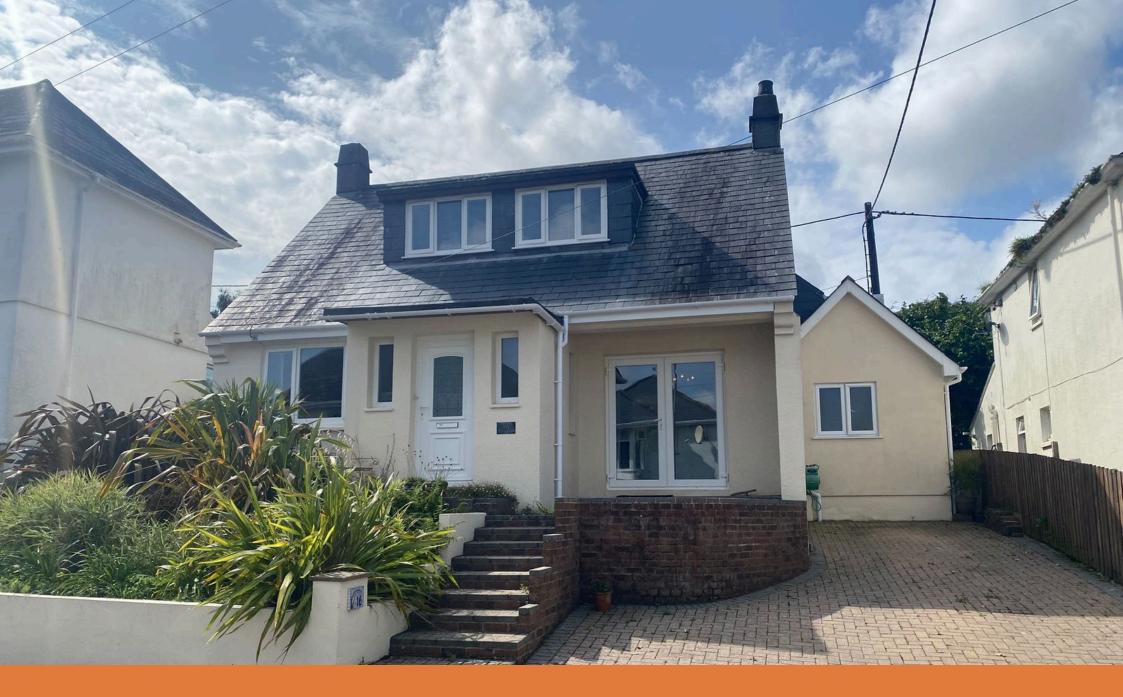

Situated within this guiet cul de sac which is conveniently located for Truro City Centre and Bosvigo Primary school, this deceptive four bedroomed residence is beautifully presented and has been extended by the vendors and now boasts spacious accommodation throughout, double glazing and gas fired central heating. The accommodation comprises: Entrance porch, ground floor double bedroom, living room with feature fire place, patio doors to the front elevation, open access into the dining area with French doors and views of the beautiful rear garden. Also situated on the ground floor is the utility room with wooden worktop, Belfast sink unit and plumbing for a washing machine. The spacious bathroom is fully tiled with a modern white suite, shower over the bath and heated towel rail. The ground floor accommodation is completed by the fitted kitchen with its extensive range of grey fronted base and wall units, with integrated Gas hob with hood above, electric oven and microwave, dishwasher and wall mounted gas boiler. To the first floor are three double bedrooms and a shower room. Externally the property has a generous brick paved parking area for a number of vehicles. The south facing rear garden has paved seating areas, lawn, flowerbeds, mature shrubs and trees and a timber shed.

## **AGENTS INFORMATION**

Tenure: Freehold

Council Tax Band

EPC: D

Consumer Protection from Unfair Trading Regulations 2008.

Detached Four Bedrooms
South Facing Rear Garden

Double Glazing

· Utility Room