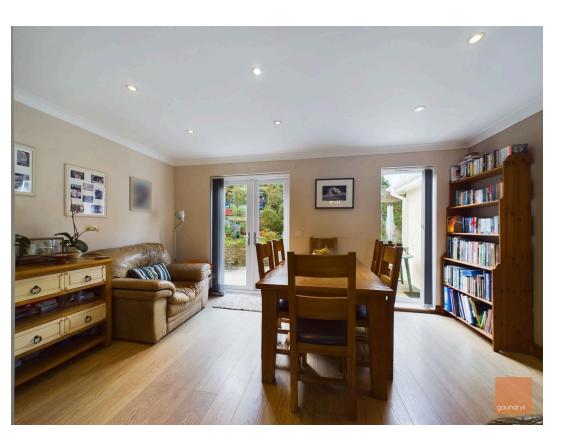

Situated within this guiet cul de sac which is conveniently located for Truro City Centre and Bosvigo Primary school, this deceptive four bedroomed residence is beautifully presented and has been extended by the vendors and now boasts spacious accommodation throughout, double glazing and gas fired central heating. The accommodation comprises: Entrance porch, ground floor double bedroom, living room with feature fire place, patio doors to the front elevation, open access into the dining area with French doors and views of the beautiful rear garden. Also situated on the ground floor is the utility room with wooden worktop, Belfast sink unit and plumbing for a washing machine. The spacious bathroom is fully tiled with a modern white suite, shower over the bath and heated towel rail. The ground floor accommodation is completed by the fitted kitchen with its extensive range of grey fronted base and wall units, with integrated Gas hob with hood above, electric oven and microwave, dishwasher and wall mounted gas boiler. To the first floor are three double bedrooms and a shower room. Externally the property has a generous brick paved parking area for a number of vehicles. The south facing rear garden has paved seating areas, lawn, flowerbeds, mature shrubs and trees and a timber shed.