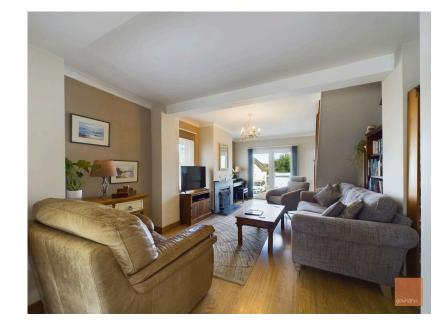

Situated within this guiet cul de sac which is conveniently located for Truro City Centre and Bosvigo Primary school, this deceptive four bedroomed residence is beautifully presented and has been extended by the vendors and now boasts spacious accommodation throughout, double glazing and gas fired central heating. The accommodation comprises: Entrance porch, ground floor double bedroom, living room with feature fire place, patio doors to the front elevation, open access into the dining area with French doors and views of the beautiful rear garden. Also situated on the ground floor is the utility room with wooden worktop, Belfast sink unit and plumbing for a washing machine. The spacious bathroom is fully tiled with a modern white suite, shower over the bath and heated towel rail. The ground floor accommodation is completed by the fitted kitchen with its extensive range of grey fronted base and wall units, with integrated Gas hob with hood above, electric oven and microwave, dishwasher and wall mounted gas boiler. To the first floor are three double bedrooms and a shower room. Externally the property has a generous brick paved parking area for a number of vehicles. The south facing rear garden has paved seating areas, lawn, flowerbeds, mature shrubs and trees and a timber shed.