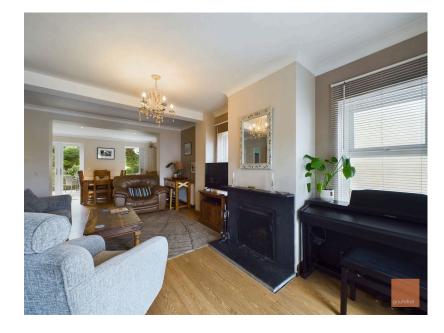

Situated within this guiet cul de sac which is conveniently located for Truro City Centre and Bosvigo Primary school, this deceptive four bedroomed residence is beautifully presented and has been extended by the vendors and now boasts spacious accommodation throughout, double glazing and gas fired central heating. The accommodation comprises: Entrance porch, ground floor double bedroom, living room with feature fire place, patio doors to the front elevation, open access into the dining area with French doors and views of the beautiful rear garden. Also situated on the ground floor is the utility room with wooden worktop, Belfast sink unit and plumbing for a washing machine. The spacious bathroom is fully tiled with a modern white suite, shower over the bath and heated towel rail. The ground floor accommodation is completed by the fitted kitchen with its extensive range of grey fronted base and wall units, with integrated Gas hob with hood above, electric oven and microwave, dishwasher and wall mounted gas boiler. To the first floor are three double bedrooms and a shower room. Externally the property has a generous brick paved parking area for a number of vehicles. The south facing rear garden has paved seating areas, lawn, flowerbeds, mature shrubs and trees and a timber shed.