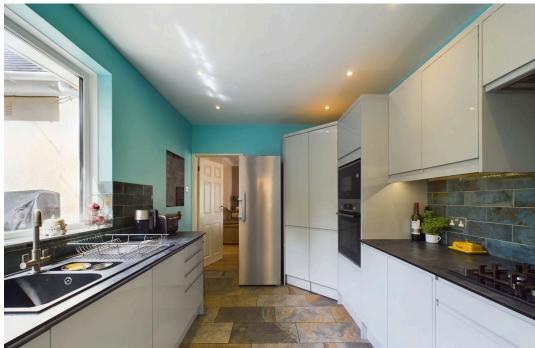

Situated within this guiet cul de sac which is conveniently located for Truro City Centre and Bosvigo Primary school, this deceptive four bedroomed residence is beautifully presented and has been extended by the vendors and now boasts spacious accommodation throughout, double glazing and gas fired central heating. The accommodation comprises: Entrance porch, ground floor double bedroom, living room with feature fire place, patio doors to the front elevation, open access into the dining area with French doors and views of the beautiful rear garden. Also situated on the ground floor is the utility room with wooden worktop, Belfast sink unit and plumbing for a washing machine. The spacious bathroom is fully tiled with a modern white suite, shower over the bath and heated towel rail. The ground floor accommodation is completed by the fitted kitchen with its extensive range of grey fronted base and wall units, with integrated Gas hob with hood above, electric oven and microwave, dishwasher and wall mounted gas boiler. To the first floor are three double bedrooms and a shower room. Externally the property has a generous brick paved parking area for a number of vehicles. The south facing rear garden has paved seating areas, lawn, flowerbeds, mature shrubs and trees and a timber shed.