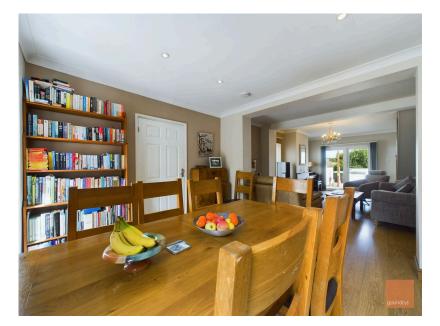

Situated within this guiet cul de sac which is conveniently located for Truro City Centre and Bosvigo Primary school, this deceptive four bedroomed residence is beautifully presented and has been extended by the vendors and now boasts spacious accommodation throughout, double glazing and gas fired central heating. The accommodation comprises: Entrance porch, ground floor double bedroom, living room with feature fire place, patio doors to the front elevation, open access into the dining area with French doors and views of the beautiful rear garden. Also situated on the ground floor is the utility room with wooden worktop, Belfast sink unit and plumbing for a washing machine. The spacious bathroom is fully tiled with a modern white suite, shower over the bath and heated towel rail. The ground floor accommodation is completed by the fitted kitchen with its extensive range of grey fronted base and wall units, with integrated Gas hob with hood above, electric oven and microwave, dishwasher and wall mounted gas boiler. To the first floor are three double bedrooms and a shower room. Externally the property has a generous brick paved parking area for a number of vehicles. The south facing rear garden has paved seating areas, lawn, flowerbeds, mature shrubs and trees and a timber shed.