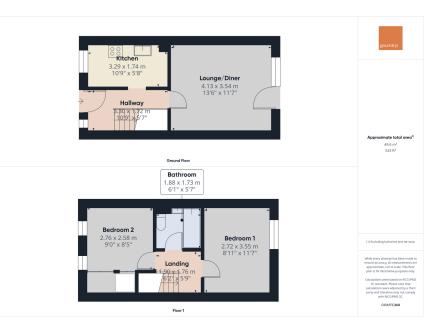

9 Holly Close is a delightful 2 bedroom mid terraced property in the popular village of Threemilestone, ideally placed for the local schools, Treliske Hospital and Cornwall College. The property is likely to appeal to first time buyers and has the benefit of allocated parking and a low maintenance garden to the rear.