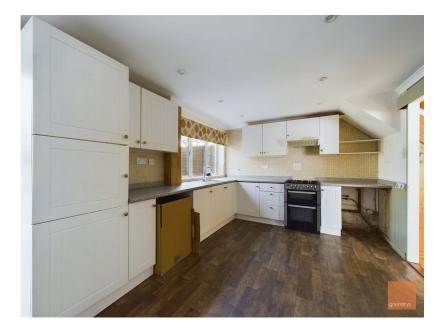

## Rosedale Road, Truro Guide Price £225,000

- No Onward Chain
- Mid Terraced
- Enclosed Rear Garden
- Bathroom

Living Room

Three Bedrooms

Gas Fired Heating

• Large Timber Shed

Popular Location

Three bedroomed mid terrace home offered onto the market with no onward chain, which is located within this popular residential development. The accommodation comprises; Porch, living room, fitted kitchen/diner, summer room. To the first floor are the three bedrooms and family bathroom. There is an enclosed rear garden with timber shed.