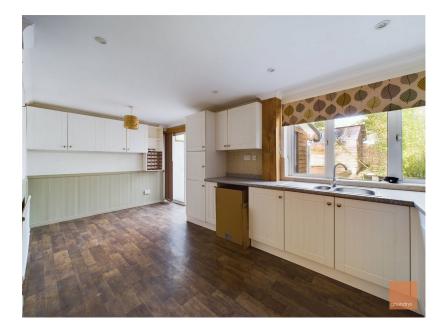

## Rosedale Road, Truro Guide Price £225,000

- No Onward Chain
- Mid Terraced
- Enclosed Rear Garden
- Bathroom

Living Room

Three Bedrooms

Gas Fired Heating

• Large Timber Shed

Popular Location

Three bedroomed mid terrace home offered onto the market with no onward chain, which is located within this popular residential development. The accommodation comprises; Porch, living room, fitted kitchen/diner, summer room. To the first floor are the three bedrooms and family bathroom. There is an enclosed rear garden with timber shed.