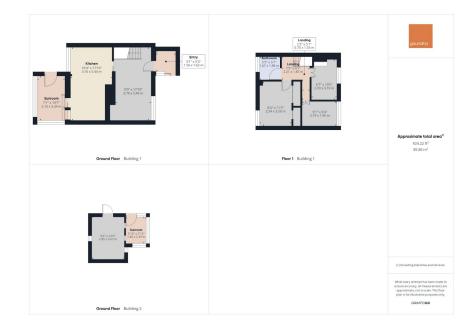

## Rosedale Road, Truro Guide Price £225,000

- No Onward Chain
- Mid Terraced
- Enclosed Rear Garden
- Bathroom

Living Room

Three Bedrooms

Gas Fired Heating

• Large Timber Shed

Popular Location

Three bedroomed mid terrace home offered onto the market with no onward chain, which is located within this popular residential development. The accommodation comprises; Porch, living room, fitted kitchen/diner, summer room. To the first floor are the three bedrooms and family bathroom. There is an enclosed rear garden with timber shed.