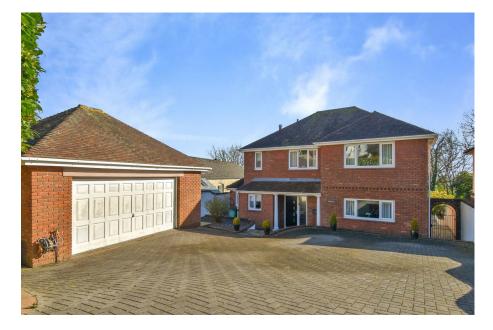

Set on a generous plot with a brick-paved driveway, double garage, and a sunny rear garden, the property boasts a charming blend of practicality and style. Internally, the ground floor comprises a welcoming living room with wood burning stove, elegant dining room, modern kitchen, bright and airy sun room, dedicated office/ study, WC, and a utility room.

- No Onward Chain
- Gas Central Heating
- Double Garage
- 4 En-Suite Bedrooms
- Sought After City Location

- EPC C70
- Enclosed Rear Garden
- Driveway Parking
- Immaculate Throughout
- Council Tax Band F