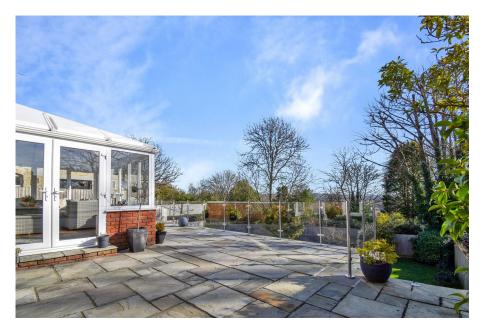

The rear garden is a true highlight, arranged over two main levels with an extensive paved terrace, glazed balustrading, and a private, lawned garden bordered by mature trees. The elevated position allows for delightful open views, with winter glimpses of Truro Cathedral and the river towards Malpas from the upper bedrooms.