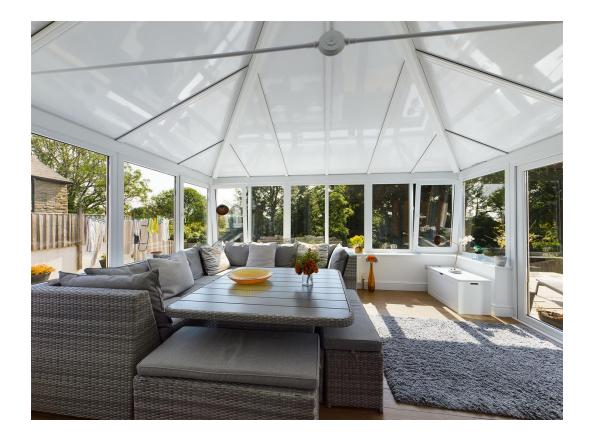

Set on a generous plot with a brick-paved driveway, double garage, and a sunny rear garden, the property boasts a charming blend of practicality and style. Internally, the ground floor comprises a welcoming living room with wood burning stove, elegant dining room, modern kitchen, bright and airy sun room, dedicated office/ study, WC, and a utility room.