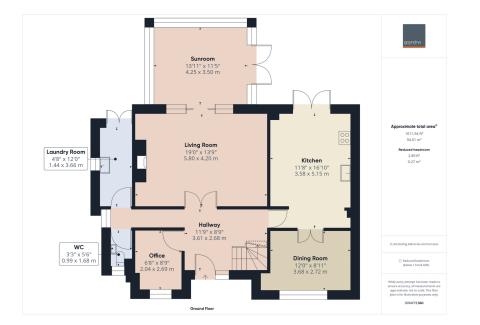

Set on a generous plot with a brick-paved driveway, double garage, and a sunny rear garden, the property boasts a charming blend of practicality and style. Internally, the ground floor comprises a welcoming living room with wood burning stove, elegant dining room, modern kitchen, bright and airy sun room, dedicated office/ study, WC, and a utility room.