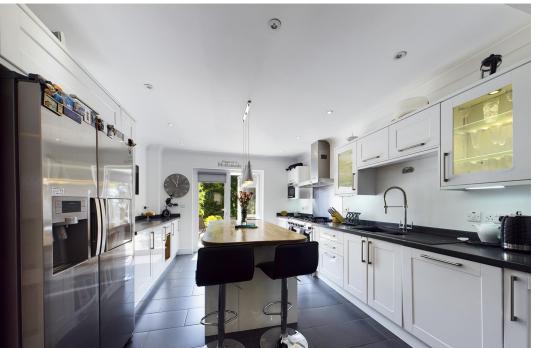

Set on a generous plot with a brick-paved driveway, double garage, and a sunny rear garden, the property boasts a charming blend of practicality and style. Internally, the ground floor comprises a welcoming living room with wood burning stove, elegant dining room, modern kitchen, bright and airy sun room, dedicated office/ study, WC, and a utility room.