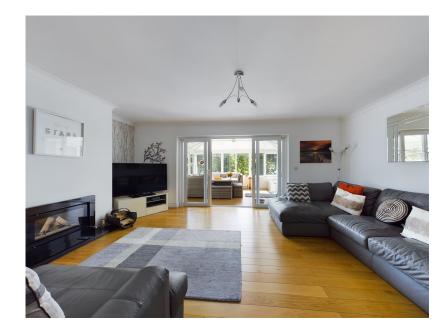

Set on a generous plot with a brick-paved driveway, double garage, and a sunny rear garden, the property boasts a charming blend of practicality and style. Internally, the ground floor comprises a welcoming living room with wood burning stove, elegant dining room, modern kitchen, bright and airy sun room, dedicated office/ study, WC, and a utility room.