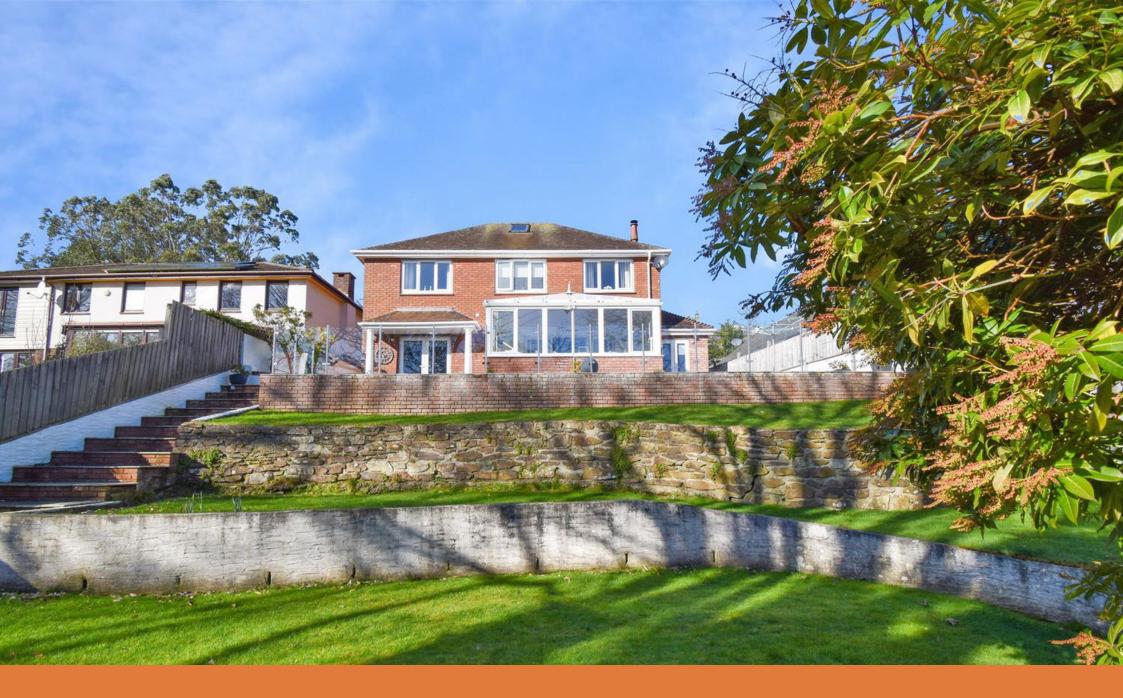

Set on a generous plot with a brick-paved driveway, double garage, and a sunny rear garden, the property boasts a charming blend of practicality and style. Internally, the ground floor comprises a welcoming living room with wood burning stove, elegant dining room, modern kitchen, bright and airy sun room, dedicated office/ study, WC, and a utility room.

The rear garden is a true highlight, arranged over two main levels with an extensive paved terrace, glazed balustrading, and a private, lawned garden bordered by mature trees. The elevated position allows for delightful open views, with winter glimpses of Truro Cathedral and the river towards Malpas from the upper bedrooms.