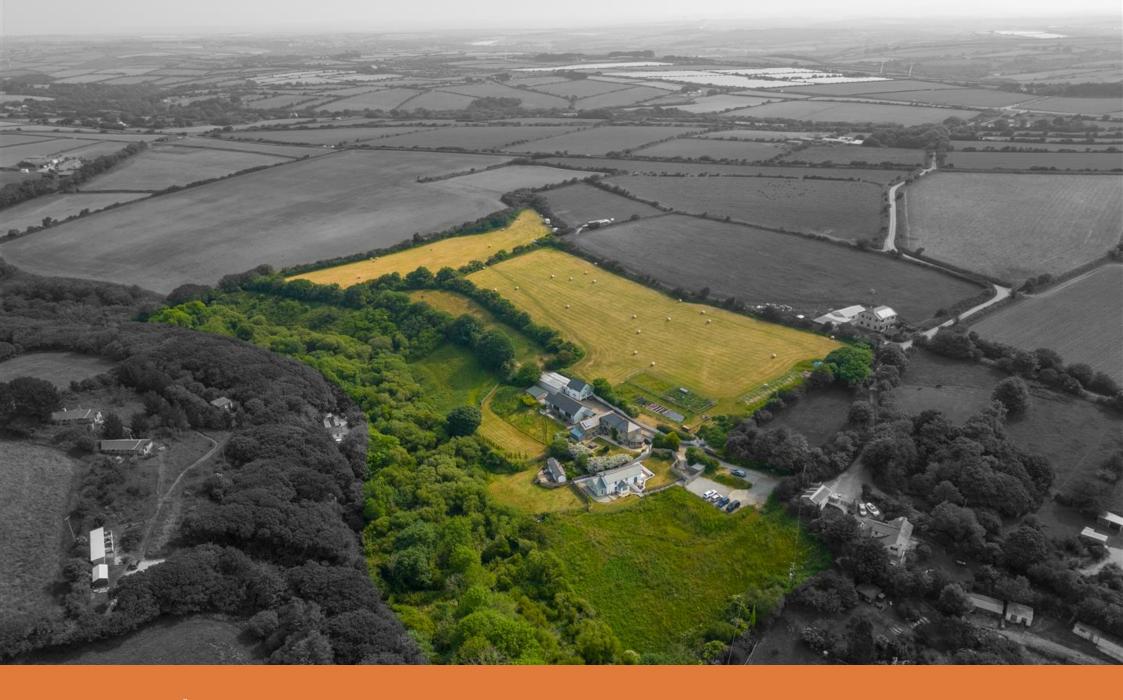

## Silverwell, Truro Guide Price £1,750,000

13 🚰 8 🚍 6

Circa 15 acres

• 5 Bedroom Main Farmhouse

Peaceful location

- 4 Bedroom Cottage
- 1 Bedroom Studio Holiday Let
- Yoga Studio/Office and Therapy Room
- Paddocks and Woodland
- Main House and Barn Council Tax Band G

• 3 Bedroom Converted Barn

A wonderful lifestyle opportunity comprising a holiday complex of four properties, wellness retreat and 15 acres of land and woodland - located between Truro and St Agnes

This is a wonderful lifestyle opportunity to acquire a complex of very well presented and maintained properties located in a tranquil location between Truro and St Agnes, and within easy distance of the North coast and main A30 trunk road. Ideal for multi generational living and offering potential for an excellent letting income potential, This set of properties is located within its own fields and woodland, being a diverse landscape of nature walks of mixed woodland, stream frontage and expansive fields with views towards St Agnes Beacon. Totalling in the region of 15 acres with a wonderful array of wildlife.