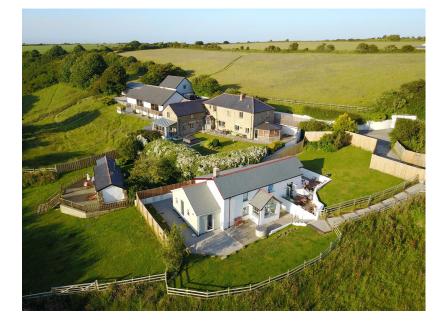

## Silverwell, Truro Guide Price £1,750,000

13 🚰 8 🚍 6

Circa 15 acres

• 5 Bedroom Main Farmhouse

Peaceful location

- 4 Bedroom Cottage
- 1 Bedroom Studio Holiday Let
- Yoga Studio/Office and Therapy Room
- Paddocks and Woodland
- Main House and Barn Council Tax Band G

• 3 Bedroom Converted Barn

A wonderful lifestyle opportunity comprising a holiday complex of four properties, wellness retreat and 15 acres of land and woodland - located between Truro and St Agnes

This is a wonderful lifestyle opportunity to acquire a complex of very well presented and maintained properties located in a tranquil location between Truro and St Agnes, and within easy distance of the North coast and main A30 trunk road. Ideal for multi generational living and offering potential for an excellent letting income potential, This set of properties is located within its own fields and woodland, being a diverse landscape of nature walks of mixed woodland, stream frontage and expansive fields with views towards St Agnes Beacon. Totalling in the region of 15 acres with a wonderful array of wildlife.