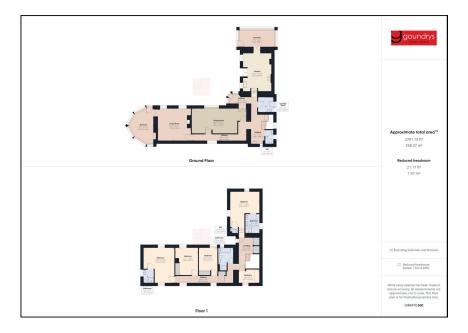

## Silverwell, Truro Guide Price £1,750,000

13 🚰 8 🚍 6

Circa 15 acres

• 5 Bedroom Main Farmhouse

Peaceful location

- 4 Bedroom Cottage
- 1 Bedroom Studio Holiday Let
- Yoga Studio/Office and Therapy Room
- Paddocks and Woodland
- Main House and Barn Council Tax Band G

• 3 Bedroom Converted Barn

A wonderful lifestyle opportunity comprising a holiday complex of four properties, wellness retreat and 15 acres of land and woodland - located between Truro and St Agnes

This is a wonderful lifestyle opportunity to acquire a complex of very well presented and maintained properties located in a tranquil location between Truro and St Agnes, and within easy distance of the North coast and main A30 trunk road. Ideal for multi generational living and offering potential for an excellent letting income potential, This set of properties is located within its own fields and woodland, being a diverse landscape of nature walks of mixed woodland, stream frontage and expansive fields with views towards St Agnes Beacon. Totalling in the region of 15 acres with a wonderful array of wildlife.