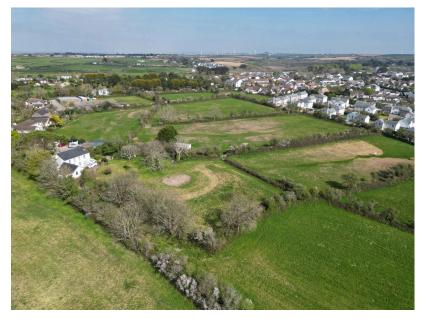

This is a wonderful opportunity to acquire a detached 4 bedroomed period property in the charming village of Goonhavern, the property is offered for sale with circa 7.5 acres and is likely to appeal to those seeking an equestrian facility and includes several outbuildings.