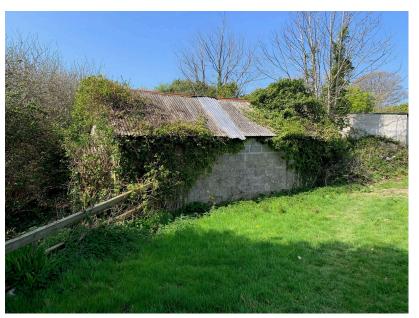

£1,300,000

- DETACHED 4 BEDROOM PERIOD PROPERTY IN CIRCA 7.5 ACRES
- VILLAGE LOCATION CLOSE
  IDEAL EQUESTRIAN TO PERRANPORTH & **NEWQUAY**
- PARKING FOR SEVERAL **VEHICLES**
- VIEWING ADVISED

- STABLES, LARGE WORKSHOP, TRACTOR SHED & MOBILE HOME
- **FACILITY**
- TREMENDOUS POTENTIAL (SUBJECT TO PLANNING)
- EPC 54E

This is a wonderful opportunity to acquire a detached 4 bedroomed period property in the charming village of Goonhavern, the property is offered for sale with circa 7.5 acres and is likely to appeal to those seeking an equestrian facility and includes several outbuildings.