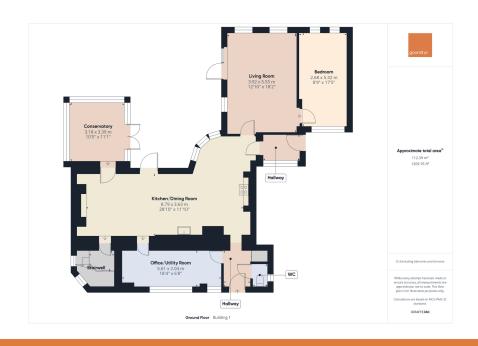

This is a wonderful opportunity to acquire a detached 4 bedroomed period property in the charming village of Goonhavern, the property is offered for sale with circa 7.5 acres and is likely to appeal to those seeking an equestrian facility and includes several outbuildings.