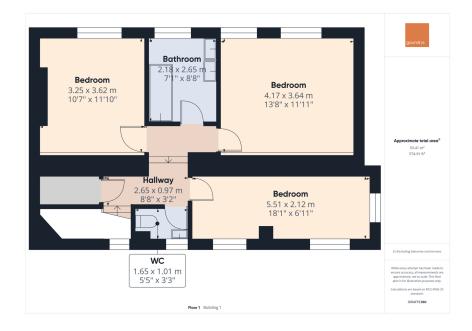

This is a wonderful opportunity to acquire a detached 4 bedroomed period property in the charming village of Goonhavern, the property is offered for sale with circa 7.5 acres and is likely to appeal to those seeking an equestrian facility and includes several outbuildings.