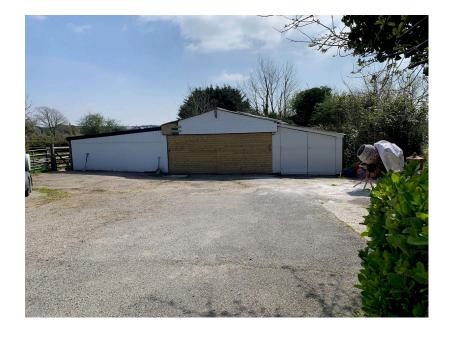

£1,300,000

- DETACHED 4 BEDROOM PERIOD PROPERTY IN CIRCA 7.5 ACRES
- VILLAGE LOCATION CLOSE
  IDEAL EQUESTRIAN TO PERRANPORTH & **NEWQUAY**
- PARKING FOR SEVERAL **VEHICLES**
- VIEWING ADVISED

- STABLES, LARGE WORKSHOP, TRACTOR SHED & MOBILE HOME
- **FACILITY**
- TREMENDOUS POTENTIAL (SUBJECT TO PLANNING)
- EPC 54E

This is a wonderful opportunity to acquire a detached 4 bedroomed period property in the charming village of Goonhavern, the property is offered for sale with circa 7.5 acres and is likely to appeal to those seeking an equestrian facility and includes several outbuildings.