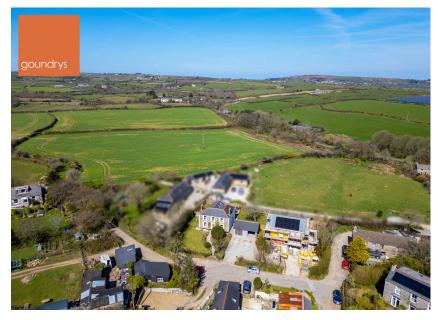

## Trembroath, Stithians, Truro, TR3 7DT

Guide Price £665,000

- Beautifully Appointed & Tastefully Extended Period
- Property
  Picturesque Hamlet Close To Stunning Kitchen/Family Stithians
- · Pleasant Enclosed Gardens
- An Early Viewing Is Highly Recommended
- No Onward Chain

- 3 Double Bedrooms & 3 **Reception Rooms**
- Room
- Double Garage and Extensive **Parking**
- Truro & Falmouth (9 & 7 Miles Respectively)
- EPC TBC

This is a wonderful opportunity to acquire a superb 3-4 bedroom period property located in the hamlet of Trembroath, on the outskirts of the sought after village of Stithians. Pembroath Farm has been tastefully refurbished, and sympathetically extended by our clients and an early viewing appointment of this delightful family home is strongly recommended.