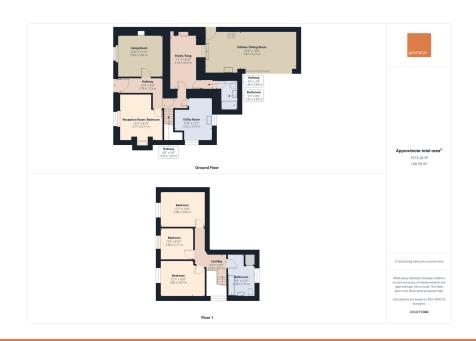

- 3 Double Bedrooms & 3 **Reception Rooms**
- Room
- Double Garage and Extensive **Parking**
- Truro & Falmouth (9 & 7 Miles Respectively)
- EPC TBC

This is a wonderful opportunity to acquire a superb 3-4 bedroom period property located in the hamlet of Trembroath, on the outskirts of the sought after village of Stithians. Pembroath Farm has been tastefully refurbished, and sympathetically extended by our clients and an early viewing appointment of this delightful family home is strongly recommended.