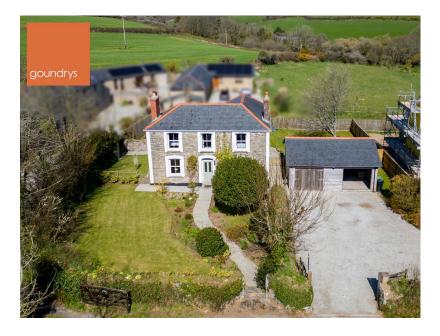

## Trembroath, Stithians, Truro, TR3 7DT

Guide Price £665,000

- Beautifully Appointed & Tastefully Extended Period
- Property
  Picturesque Hamlet Close To Stunning Kitchen/Family Stithians
- · Pleasant Enclosed Gardens
- An Early Viewing Is Highly Recommended
- No Onward Chain

- 3 Double Bedrooms & 3 **Reception Rooms**
- Room
- Double Garage and Extensive **Parking**
- Truro & Falmouth (9 & 7 Miles Respectively)
- EPC TBC

This is a wonderful opportunity to acquire a superb 3-4 bedroom period property located in the hamlet of Trembroath, on the outskirts of the sought after village of Stithians. Pembroath Farm has been tastefully refurbished, and sympathetically extended by our clients and an early viewing appointment of this delightful family home is strongly recommended.