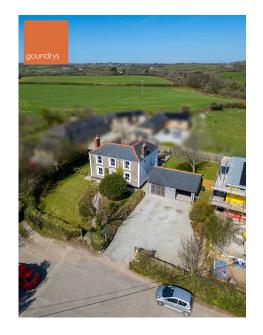

## Trembroath, Stithians, Truro, TR3 7DT

Guide Price £665,000

- Beautifully Appointed & Tastefully Extended Period
- Property
  Picturesque Hamlet Close To Stunning Kitchen/Family Stithians
- · Pleasant Enclosed Gardens
- An Early Viewing Is Highly Recommended
- No Onward Chain

- 3 Double Bedrooms & 3 **Reception Rooms**
- Room
- Double Garage and Extensive **Parking**
- Truro & Falmouth (9 & 7 Miles Respectively)
- EPC TBC

This is a wonderful opportunity to acquire a superb 3-4 bedroom period property located in the hamlet of Trembroath, on the outskirts of the sought after village of Stithians. Pembroath Farm has been tastefully refurbished, and sympathetically extended by our clients and an early viewing appointment of this delightful family home is strongly recommended.