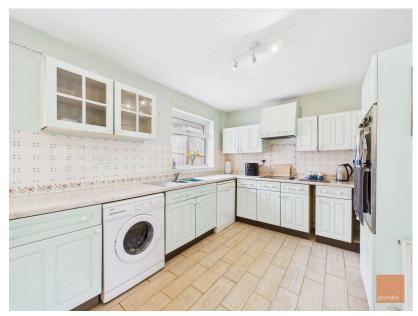

Porch - 1.22m x 0.91m (4'0" x 3'0")

**Living Room** - 4.7m x 3.53m (15'5" x 11'7")

**Kitchen/Diner** - 5.31m x 3.53m (17'5" x 11'7")

Bedroom - 3.15m x 2.59m (10'4" x 8'6")

**Bathroom** - 2.03m x 1.65m (6'8" x 5'5")