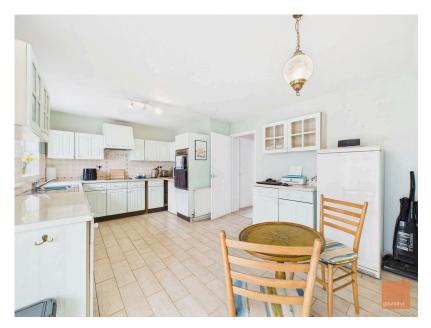

## **Description**

Found within the sought after village of Probus is this 3 Bedroom Link Detached property offered to the market with no onward chain. The accommodation on offer comprises of an entrance porch opening into the living room having a feature fireplace. An inner hallway leads to the light and airy kitchen/dining room being spacious with scope for improvement. Also on the ground floor there is a bedroom and shower room which is in need of modernisation. The large conservatory is an added bonus opening into the rear garden. Stairs rise to the first floor where you will find 2 further double bedrooms and the family bathroom fitted with a white suite. To the front of the property there is driveway parking leading to the single garage having an up an over door plus a rear door opening into the garden. The rear garden is enclosed by fencing, being low maintenance with a patio area. The property is warmed by Gas Central Heating with Double Glazing.

Porch - 1.22m x 0.91m (4'0" x 3'0")

**Living Room** - 4.7m x 3.53m (15'5" x 11'7")

**Kitchen/Diner** - 5.31m x 3.53m (17'5" x 11'7")

Bedroom - 3.15m x 2.59m (10'4" x 8'6")

**Bathroom** - 2.03m x 1.65m (6'8" x 5'5")