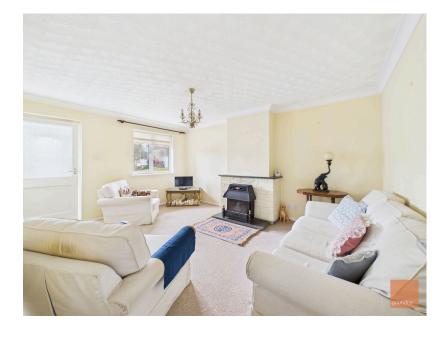

Porch - 1.22m x 0.91m (4'0" x 3'0")

**Living Room** - 4.7m x 3.53m (15'5" x 11'7")

**Kitchen/Diner** - 5.31m x 3.53m (17'5" x 11'7")

Bedroom - 3.15m x 2.59m (10'4" x 8'6")

**Bathroom** - 2.03m x 1.65m (6'8" x 5'5")

Conservatory - 3.78m x 2.9m (12'5" x 9'6")

Landing

Double Glazing

- Gas Central Heating
- Driveway Parking plus Garage
- · Enclosed Rear Garden

Family Bathroom

- Ground Floor Bedroom & Shower Room
- Spacious Kitchen/Dining Room
- · Living Room with Gas Fire
- · Link Detached 3 Bedrooms
- · No Onward Chain