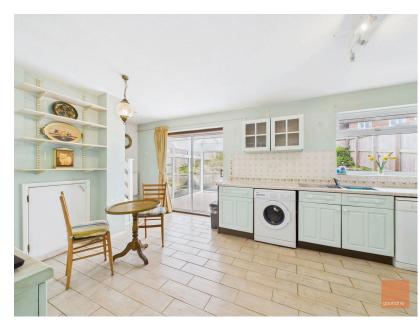

## **Description**

Found within the sought after village of Probus is this 3 Bedroom Link Detached property offered to the market with no onward chain. The accommodation on offer comprises of an entrance porch opening into the living room having a feature fireplace. An inner hallway leads to the light and airy kitchen/dining room being spacious with scope for improvement. Also on the ground floor there is a bedroom and shower room which is in need of modernisation. The large conservatory is an added bonus opening into the rear garden. Stairs rise to the first floor where you will find 2 further double bedrooms and the family bathroom fitted with a white suite. To the front of the property there is driveway parking leading to the single garage having an up an over door plus a rear door opening into the garden. The rear garden is enclosed by fencing, being low maintenance with a patio area. The property is warmed by Gas Central Heating with Double Glazing.

Porch - 1.22m x 0.91m (4'0" x 3'0")

**Living Room** - 4.7m x 3.53m (15'5" x 11'7")

**Kitchen/Diner** - 5.31m x 3.53m (17'5" x 11'7")

Bedroom - 3.15m x 2.59m (10'4" x 8'6")

**Bathroom** - 2.03m x 1.65m (6'8" x 5'5")