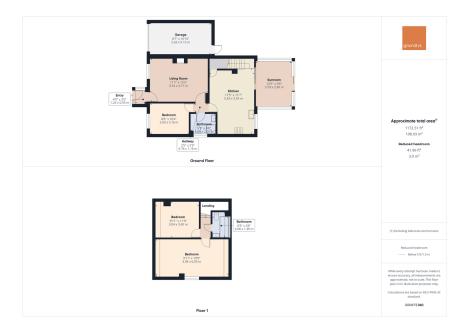

## **Description**

Found within the sought after village of Probus is this 3 Bedroom Link Detached property offered to the market with no onward chain. The accommodation on offer comprises of an entrance porch opening into the living room having a feature fireplace. An inner hallway leads to the light and airy kitchen/dining room being spacious with scope for improvement. Also on the ground floor there is a bedroom and shower room which is in need of modernisation. The large conservatory is an added bonus opening into the rear garden. Stairs rise to the first floor where you will find 2 further double bedrooms and the family bathroom fitted with a white suite. To the front of the property there is driveway parking leading to the single garage having an up an over door plus a rear door opening into the garden. The rear garden is enclosed by fencing, being low maintenance with a patio area. The property is warmed by Gas Central Heating with Double Glazing.

Porch - 1.22m x 0.91m (4'0" x 3'0")

**Living Room** - 4.7m x 3.53m (15'5" x 11'7")

**Kitchen/Diner** - 5.31m x 3.53m (17'5" x 11'7")

Bedroom - 3.15m x 2.59m (10'4" x 8'6")

**Bathroom** - 2.03m x 1.65m (6'8" x 5'5")

Conservatory - 3.78m x 2.9m (12'5" x 9'6")

Landing

Double Glazing

- Gas Central Heating
- Driveway Parking plus Garage
- · Enclosed Rear Garden

Family Bathroom

- Ground Floor Bedroom & Shower Room
- Spacious Kitchen/Dining Room
- · Living Room with Gas Fire
- · Link Detached 3 Bedrooms
- · No Onward Chain