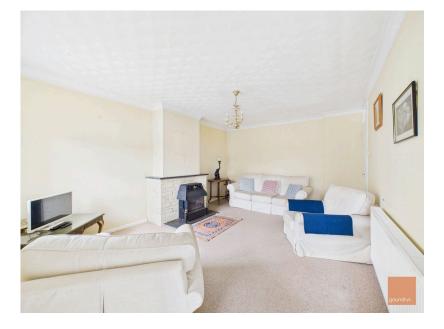

Porch - 1.22m x 0.91m (4'0" x 3'0")

**Living Room** - 4.7m x 3.53m (15'5" x 11'7")

**Kitchen/Diner** - 5.31m x 3.53m (17'5" x 11'7")

Bedroom - 3.15m x 2.59m (10'4" x 8'6")

**Bathroom** - 2.03m x 1.65m (6'8" x 5'5")

Conservatory - 3.78m x 2.9m (12'5" x 9'6")

Landing

Double Glazing

- Gas Central Heating
- Driveway Parking plus Garage
- · Enclosed Rear Garden

Family Bathroom

- Ground Floor Bedroom & Shower Room
- Spacious Kitchen/Dining Room
- · Living Room with Gas Fire
- · Link Detached 3 Bedrooms
- · No Onward Chain