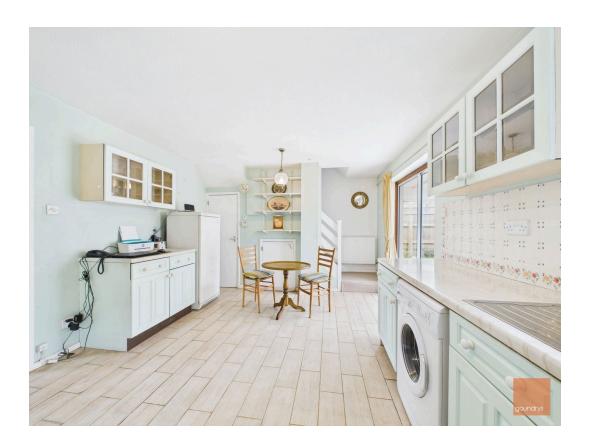

## **Description**

Found within the sought after village of Probus is this 3 Bedroom Link Detached property offered to the market with no onward chain. The accommodation on offer comprises of an entrance porch opening into the living room having a feature fireplace. An inner hallway leads to the light and airy kitchen/dining room being spacious with scope for improvement. Also on the ground floor there is a bedroom and shower room which is in need of modernisation. The large conservatory is an added bonus opening into the rear garden. Stairs rise to the first floor where you will find 2 further double bedrooms and the family bathroom fitted with a white suite. To the front of the property there is driveway parking leading to the single garage having an up an over door plus a rear door opening into the garden. The rear garden is enclosed by fencing, being low maintenance with a patio area. The property is warmed by Gas Central Heating with Double Glazing.

Conservatory - 3.78m x 2.9m (12'5" x 9'6")

Landing

Double Glazing

- Gas Central Heating
- Driveway Parking plus Garage
- · Enclosed Rear Garden

Family Bathroom

- Ground Floor Bedroom & Shower Room
- Spacious Kitchen/Dining Room
- · Living Room with Gas Fire
- · Link Detached 3 Bedrooms
- · No Onward Chain