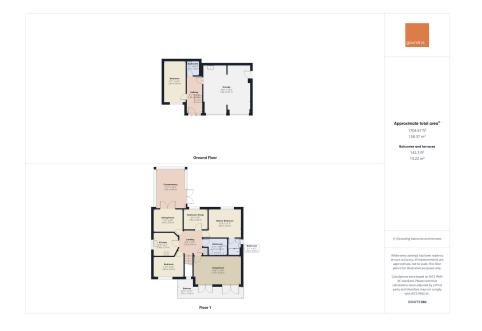

#### Description

Found within the desirable location of Brewers Road is this 4 Bedroom Master en-suite Reverse Level Detached Executive family home having the benefit of No Onward Chain. The entrance door opens into the welcoming hallway with doors opening to the following: On the ground floor you will find a Double Bedroom plus shower room plus a door opening into the Double Garage. Stairs rise to the first floor accommodation which comprises of a spacious living room with feature gas fire place with patio doors opening onto a balcony having views towards Truro City. The modern Fitted kitchen has high gloss units with integrated appliances, sink and drainer unit with Quartz worktops. The Dining room is of a good size and leads into the superb conservatory which looks out into the attractive garden. Also, on the first floor are 3 further bedrooms, the master bedroom having a modern white en-suite shower room, plus the family bathroom also fitted with a white modern suite. The attractive enclosed rear garden has a variety of mature plants and shrubs with a patio area ideal for alfresco dining. A pathway meanders through the garden leading to another secluded patio area. To the front of the property there is a driveway providing parking for a number of vehicles which leads to the Double Garage. The property benefits from solar panels which are owned. This lovely family home is warmed by Gas Central Heating with Double Glazing.