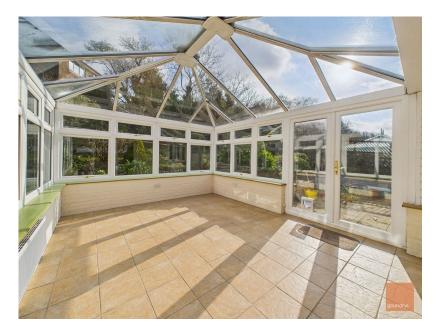

#### Description

Found within the desirable location of Brewers Road is this 4 Bedroom Master en-suite Reverse Level Detached Executive family home having the benefit of No Onward Chain. The entrance door opens into the welcoming hallway with doors opening to the following: On the ground floor you will find a Double Bedroom plus shower room plus a door opening into the Double Garage. Stairs rise to the first floor accommodation which comprises of a spacious living room with feature gas fire place with patio doors opening onto a balcony having views towards Truro City. The modern Fitted kitchen has high gloss units with integrated appliances, sink and drainer unit with Quartz worktops. The Dining room is of a good size and leads into the superb conservatory which looks out into the attractive garden. Also, on the first floor are 3 further bedrooms, the master bedroom having a modern white en-suite shower room, plus the family bathroom also fitted with a white modern suite. The attractive enclosed rear garden has a variety of mature plants and shrubs with a patio area ideal for alfresco dining. A pathway meanders through the garden leading to another secluded patio area. To the front of the property there is a driveway providing parking for a number of vehicles which leads to the Double Garage. The property benefits from solar panels which are owned. This lovely family home is warmed by Gas Central Heating with Double Glazing.

#### **Entrance Hall**

- No Onward Chain
- Detached 4 Bedroom
  Property
- Reverse Level
  Accommodation
- Generous Size Conservatory