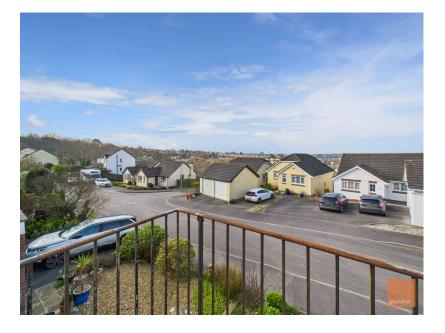

#### Description

Found within the desirable location of Brewers Road is this 4 Bedroom Master en-suite Reverse Level Detached Executive family home having the benefit of No Onward Chain. The entrance door opens into the welcoming hallway with doors opening to the following: On the ground floor you will find a Double Bedroom plus shower room plus a door opening into the Double Garage. Stairs rise to the first floor accommodation which comprises of a spacious living room with feature gas fire place with patio doors opening onto a balcony having views towards Truro City. The modern Fitted kitchen has high gloss units with integrated appliances, sink and drainer unit with Quartz worktops. The Dining room is of a good size and leads into the superb conservatory which looks out into the attractive garden. Also, on the first floor are 3 further bedrooms, the master bedroom having a modern white en-suite shower room, plus the family bathroom also fitted with a white modern suite. The attractive enclosed rear garden has a variety of mature plants and shrubs with a patio area ideal for alfresco dining. A pathway meanders through the garden leading to another secluded patio area. To the front of the property there is a driveway providing parking for a number of vehicles which leads to the Double Garage. The property benefits from solar panels which are owned. This lovely family home is warmed by Gas Central Heating with Double Glazing.

#### Location

The property is found on the south eastern side of Truro being in a sought after location. The property is within easy walking distance of Waitrose superstore and also there is excellent access down into Truro city itself, benefiting from all Truro's amenities including the Hall for Cornwall theatre, cinema, bars, restaurants, extensive shopping and schooling facilities. Near by schools are Archbishop Benson Primary and Penair Secondary along with the private schools being Polwhele and Truro School.