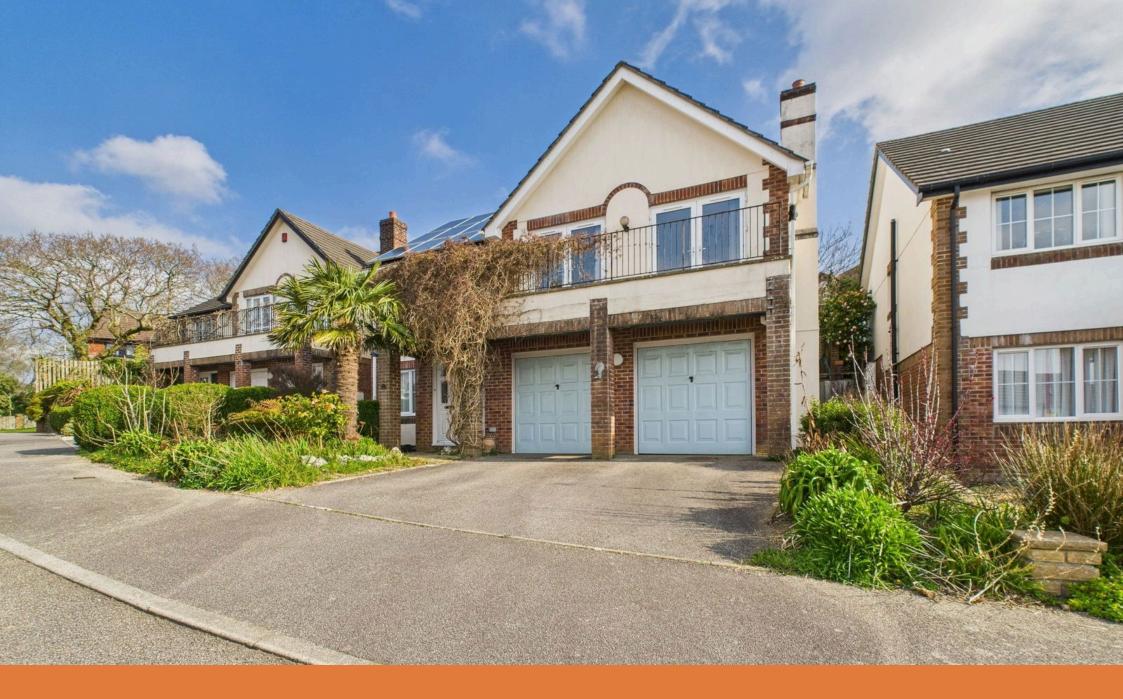

#### Description

Found within the desirable location of Brewers Road is this 4 Bedroom Master en-suite Reverse Level Detached Executive family home having the benefit of No Onward Chain. The entrance door opens into the welcoming hallway with doors opening to the following: On the ground floor you will find a Double Bedroom plus shower room plus a door opening into the Double Garage. Stairs rise to the first floor accommodation which comprises of a spacious living room with feature gas fire place with patio doors opening onto a balcony having views towards Truro City. The modern Fitted kitchen has high gloss units with integrated appliances, sink and drainer unit with Quartz worktops. The Dining room is of a good size and leads into the superb conservatory which looks out into the attractive garden. Also, on the first floor are 3 further bedrooms, the master bedroom having a modern white en-suite shower room, plus the family bathroom also fitted with a white modern suite. The attractive enclosed rear garden has a variety of mature plants and shrubs with a patio area ideal for alfresco dining. A pathway meanders through the garden leading to another secluded patio area. To the front of the property there is a driveway providing parking for a number of vehicles which leads to the Double Garage. The property benefits from solar panels which are owned. This lovely family home is warmed by Gas Central Heating with Double Glazing.