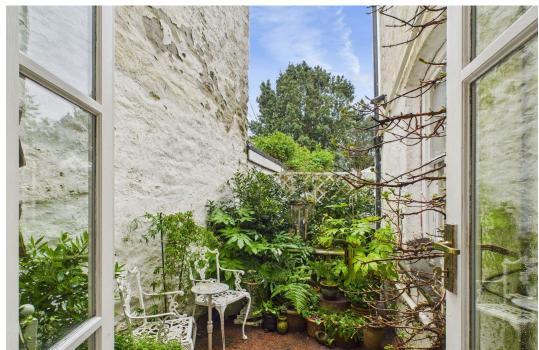

# Description

Found within walking distance into Truro City centre is this 3 bedroom period property beautifully presented in an elegant style throughout. The property has original features throughout including the bay window in the living room, feature fireplaces, ceiling roses and sash windows. This lovely property has a tranquil feel throughout and is offered to the market with No Onward Chain. The accommodation on offer is as follows: Entrance vestibule opening into the hallway with doors leading to the dining room having double doors opening into a private courtyard area. The spacious light and airy living room has a feature fireplace with bay window to the front elevation. The kitchen is found to the rear of the property having a integral appliances which include a gas hob, oven, fridge/freezer with sash window to the side elevation, this leads to the laundry room which is of a good size having a range of storage cupboards which house the washing machine and tumble dryer. Stairs rise to the first floor accommodation where you will find the 3 bedrooms plus the generous size bathroom having a roll top bath plus a separate shower cubicle. To the outside of the property there is a pathway that leads to the front entrance door, to the rear of the property is an attractive enclosed courtyard garden with steps leading up to the mature garden with a seating area being enclosed by walling and hedging.