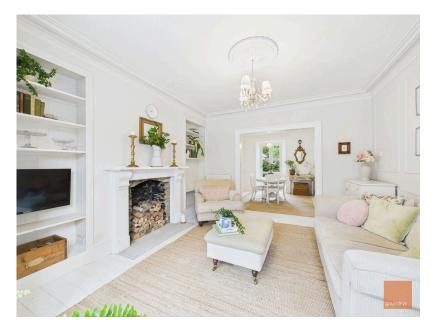

# Description

Found within walking distance into Truro City centre is this 3 bedroom period property beautifully presented in an elegant style throughout. The property has original features throughout including the bay window in the living room, feature fireplaces, ceiling roses and sash windows. This lovely property has a tranquil feel throughout and is offered to the market with No Onward Chain. The accommodation on offer is as follows: Entrance vestibule opening into the hallway with doors leading to the dining room having double doors opening into a private courtyard area. The spacious light and airy living room has a feature fireplace with bay window to the front elevation. The kitchen is found to the rear of the property having a integral appliances which include a gas hob, oven, fridge/freezer with sash window to the side elevation, this leads to the laundry room which is of a good size having a range of storage cupboards which house the washing machine and tumble dryer. Stairs rise to the first floor accommodation where you will find the 3 bedrooms plus the generous size bathroom having a roll top bath plus a separate shower cubicle. To the outside of the property there is a pathway that leads to the front entrance door, to the rear of the property is an attractive enclosed courtyard garden with steps leading up to the mature garden with a seating area being enclosed by walling and hedging.

# Hallway

**Living Room** - 3.86m x 3.56m (12'8" x 11'8")

**Dining Room** - 3.35m x 2.9m (11'0" x 9'6")

· No Onward Chain

Period Property

• 3 Bedrooms

Beautifully Presented

Feature Fireplaces