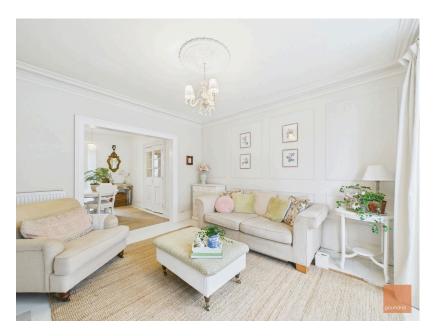

# Description

Found within walking distance into Truro City centre is this 3 bedroom period property beautifully presented in an elegant style throughout. The property has original features throughout including the bay window in the living room, feature fireplaces, ceiling roses and sash windows. This lovely property has a tranquil feel throughout and is offered to the market with No Onward Chain. The accommodation on offer is as follows: Entrance vestibule opening into the hallway with doors leading to the dining room having double doors opening into a private courtyard area. The spacious light and airy living room has a feature fireplace with bay window to the front elevation. The kitchen is found to the rear of the property having a integral appliances which include a gas hob, oven, fridge/freezer with sash window to the side elevation, this leads to the laundry room which is of a good size having a range of storage cupboards which house the washing machine and tumble dryer. Stairs rise to the first floor accommodation where you will find the 3 bedrooms plus the generous size bathroom having a roll top bath plus a separate shower cubicle. To the outside of the property there is a pathway that leads to the front entrance door, to the rear of the property is an attractive enclosed courtyard garden with steps leading up to the mature garden with a seating area being enclosed by walling and hedging.

# Hallway

**Living Room** - 3.86m x 3.56m (12'8" x 11'8")

**Dining Room** - 3.35m x 2.9m (11'0" x 9'6")

· No Onward Chain

Period Property

• 3 Bedrooms

Beautifully Presented

Feature Fireplaces

· Bay Window

Gas Central Heating

· Enclosed Rear Garden

Light and Airy Throughout