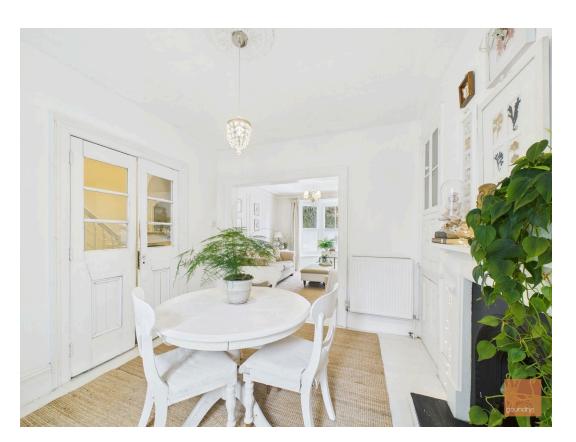

# Description

Found within walking distance into Truro City centre is this 3 bedroom period property beautifully presented in an elegant style throughout. The property has original features throughout including the bay window in the living room, feature fireplaces, ceiling roses and sash windows. This lovely property has a tranquil feel throughout and is offered to the market with No Onward Chain. The accommodation on offer is as follows: Entrance vestibule opening into the hallway with doors leading to the dining room having double doors opening into a private courtyard area. The spacious light and airy living room has a feature fireplace with bay window to the front elevation. The kitchen is found to the rear of the property having a integral appliances which include a gas hob, oven, fridge/freezer with sash window to the side elevation, this leads to the laundry room which is of a good size having a range of storage cupboards which house the washing machine and tumble dryer. Stairs rise to the first floor accommodation where you will find the 3 bedrooms plus the generous size bathroom having a roll top bath plus a separate shower cubicle. To the outside of the property there is a pathway that leads to the front entrance door, to the rear of the property is an attractive enclosed courtyard garden with steps leading up to the mature garden with a seating area being enclosed by walling and hedging.

# Hallway

**Living Room** - 3.86m x 3.56m (12'8" x 11'8")

**Dining Room** - 3.35m x 2.9m (11'0" x 9'6")

· No Onward Chain

Period Property

• 3 Bedrooms

Beautifully Presented

Feature Fireplaces