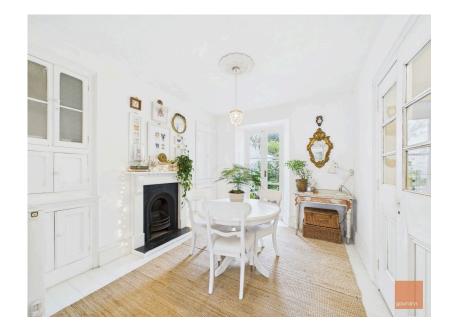

# Description

Found within walking distance into Truro City centre is this 3 bedroom period property beautifully presented in an elegant style throughout. The property has original features throughout including the bay window in the living room, feature fireplaces, ceiling roses and sash windows. This lovely property has a tranquil feel throughout and is offered to the market with No Onward Chain. The accommodation on offer is as follows: Entrance vestibule opening into the hallway with doors leading to the dining room having double doors opening into a private courtyard area. The spacious light and airy living room has a feature fireplace with bay window to the front elevation. The kitchen is found to the rear of the property having a integral appliances which include a gas hob, oven, fridge/freezer with sash window to the side elevation, this leads to the laundry room which is of a good size having a range of storage cupboards which house the washing machine and tumble dryer. Stairs rise to the first floor accommodation where you will find the 3 bedrooms plus the generous size bathroom having a roll top bath plus a separate shower cubicle. To the outside of the property there is a pathway that leads to the front entrance door, to the rear of the property is an attractive enclosed courtyard garden with steps leading up to the mature garden with a seating area being enclosed by walling and hedging.

# Hallway

**Living Room** - 3.86m x 3.56m (12'8" x 11'8")

**Dining Room** - 3.35m x 2.9m (11'0" x 9'6")

· No Onward Chain

Period Property

• 3 Bedrooms

Beautifully Presented

Feature Fireplaces