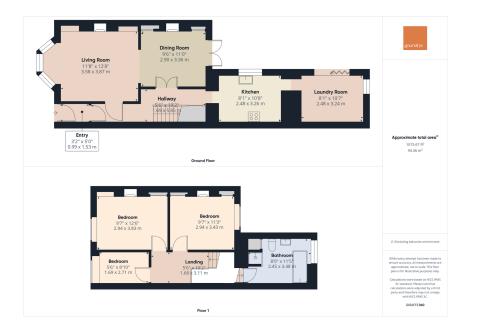

# Description

Found within walking distance into Truro City centre is this 3 bedroom period property beautifully presented in an elegant style throughout. The property has original features throughout including the bay window in the living room, feature fireplaces, ceiling roses and sash windows. This lovely property has a tranquil feel throughout and is offered to the market with No Onward Chain. The accommodation on offer is as follows: Entrance vestibule opening into the hallway with doors leading to the dining room having double doors opening into a private courtyard area. The spacious light and airy living room has a feature fireplace with bay window to the front elevation. The kitchen is found to the rear of the property having a integral appliances which include a gas hob, oven, fridge/freezer with sash window to the side elevation, this leads to the laundry room which is of a good size having a range of storage cupboards which house the washing machine and tumble dryer. Stairs rise to the first floor accommodation where you will find the 3 bedrooms plus the generous size bathroom having a roll top bath plus a separate shower cubicle. To the outside of the property there is a pathway that leads to the front entrance door, to the rear of the property is an attractive enclosed courtyard garden with steps leading up to the mature garden with a seating area being enclosed by walling and hedging.

# Hallway

**Living Room** - 3.86m x 3.56m (12'8" x 11'8")

**Dining Room** - 3.35m x 2.9m (11'0" x 9'6")

· No Onward Chain

Period Property

• 3 Bedrooms

Beautifully Presented

Feature Fireplaces