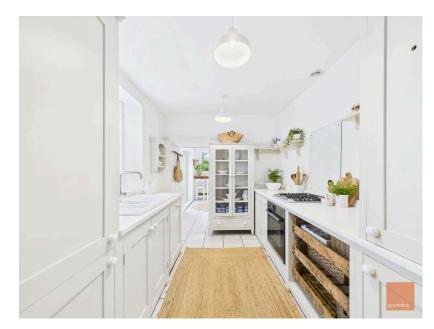

# Description

Found within walking distance into Truro City centre is this 3 bedroom period property beautifully presented in an elegant style throughout. The property has original features throughout including the bay window in the living room, feature fireplaces, ceiling roses and sash windows. This lovely property has a tranquil feel throughout and is offered to the market with No Onward Chain. The accommodation on offer is as follows: Entrance vestibule opening into the hallway with doors leading to the dining room having double doors opening into a private courtyard area. The spacious light and airy living room has a feature fireplace with bay window to the front elevation. The kitchen is found to the rear of the property having a integral appliances which include a gas hob, oven, fridge/freezer with sash window to the side elevation, this leads to the laundry room which is of a good size having a range of storage cupboards which house the washing machine and tumble dryer. Stairs rise to the first floor accommodation where you will find the 3 bedrooms plus the generous size bathroom having a roll top bath plus a separate shower cubicle. To the outside of the property there is a pathway that leads to the front entrance door, to the rear of the property is an attractive enclosed courtyard garden with steps leading up to the mature garden with a seating area being enclosed by walling and hedging.