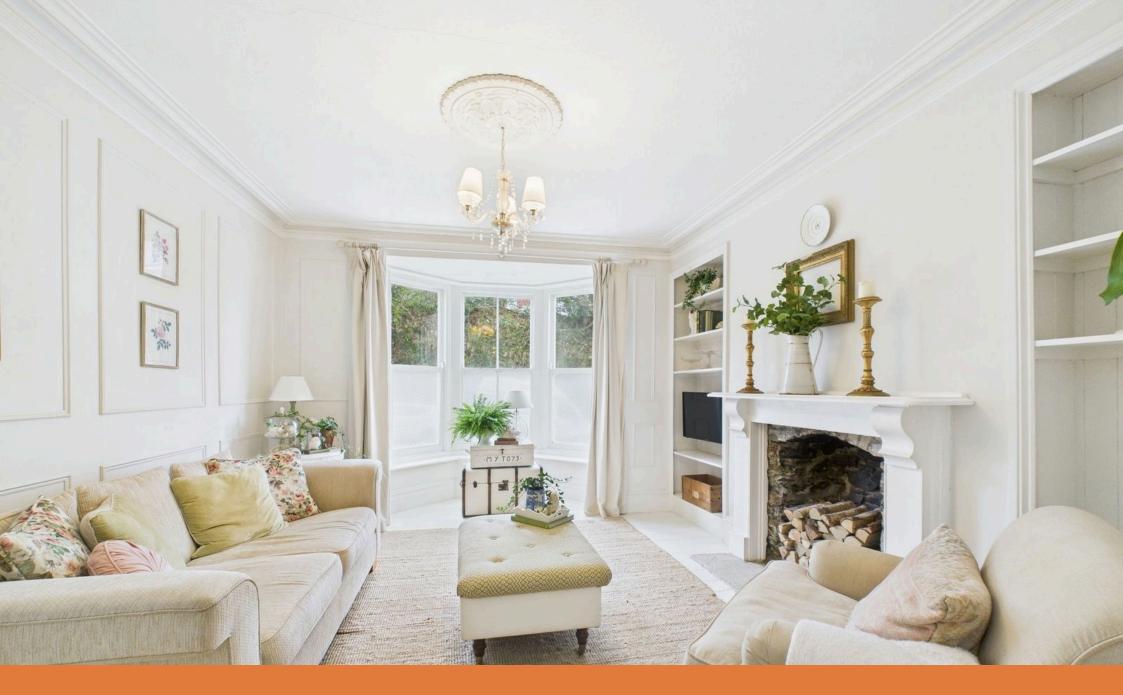

# Description

Found within walking distance into Truro City centre is this 3 bedroom period property beautifully presented in an elegant style throughout. The property has original features throughout including the bay window in the living room, feature fireplaces, ceiling roses and sash windows. This lovely property has a tranquil feel throughout and is offered to the market with No Onward Chain. The accommodation on offer is as follows: Entrance vestibule opening into the hallway with doors leading to the dining room having double doors opening into a private courtyard area. The spacious light and airy living room has a feature fireplace with bay window to the front elevation. The kitchen is found to the rear of the property having a integral appliances which include a gas hob, oven, fridge/freezer with sash window to the side elevation, this leads to the laundry room which is of a good size having a range of storage cupboards which house the washing machine and tumble dryer. Stairs rise to the first floor accommodation where you will find the 3 bedrooms plus the generous size bathroom having a roll top bath plus a separate shower cubicle. To the outside of the property there is a pathway that leads to the front entrance door, to the rear of the property is an attractive enclosed courtyard garden with steps leading up to the mature garden with a seating area being enclosed by walling and hedging.

# Hallway

**Living Room** - 3.86m x 3.56m (12'8" x 11'8")

**Dining Room** - 3.35m x 2.9m (11'0" x 9'6")

· No Onward Chain

Period Property

• 3 Bedrooms

Beautifully Presented

Feature Fireplaces

· Bay Window

Gas Central Heating

· Enclosed Rear Garden

Light and Airy Throughout