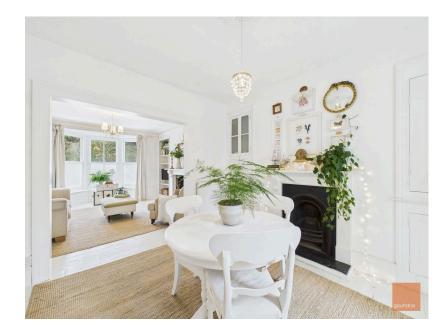

# Description

Found within walking distance into Truro City centre is this 3 bedroom period property beautifully presented in an elegant style throughout. The property has original features throughout including the bay window in the living room, feature fireplaces, ceiling roses and sash windows. This lovely property has a tranquil feel throughout and is offered to the market with No Onward Chain. The accommodation on offer is as follows: Entrance vestibule opening into the hallway with doors leading to the dining room having double doors opening into a private courtyard area. The spacious light and airy living room has a feature fireplace with bay window to the front elevation. The kitchen is found to the rear of the property having a integral appliances which include a gas hob, oven, fridge/freezer with sash window to the side elevation, this leads to the laundry room which is of a good size having a range of storage cupboards which house the washing machine and tumble dryer. Stairs rise to the first floor accommodation where you will find the 3 bedrooms plus the generous size bathroom having a roll top bath plus a separate shower cubicle. To the outside of the property there is a pathway that leads to the front entrance door, to the rear of the property is an attractive enclosed courtyard garden with steps leading up to the mature garden with a seating area being enclosed by walling and hedging.

# Hallway

**Living Room** - 3.86m x 3.56m (12'8" x 11'8")

**Dining Room** - 3.35m x 2.9m (11'0" x 9'6")

· No Onward Chain

Period Property

• 3 Bedrooms

Beautifully Presented

Feature Fireplaces