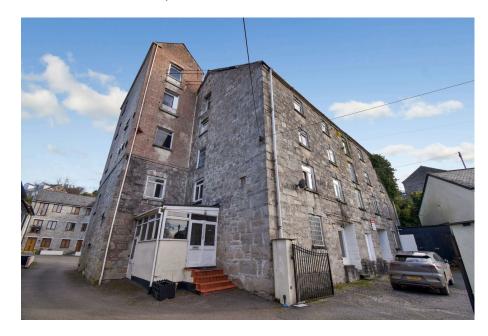

## **Description**

Trenance Mill is an attractive stone four storey building, with an adjoining five storey stone and brick tower. In 2008 Restormel Borough Council granted planning permission for a development of 25 dwellings to be created from Trenance Mill and it's associated outbuildings and land. Since that time13 dwellings have been converted/constructed and that just leaves The Mill and Tower conversion to be completed. We are advised that the original planning permission 08/01766 was amended by Cornwall Council Planning in 2016 (ref PA16/04017) by way of a modification to the section 106 obligation, which effectively has now been removed; leaving no further affordable restrictions.