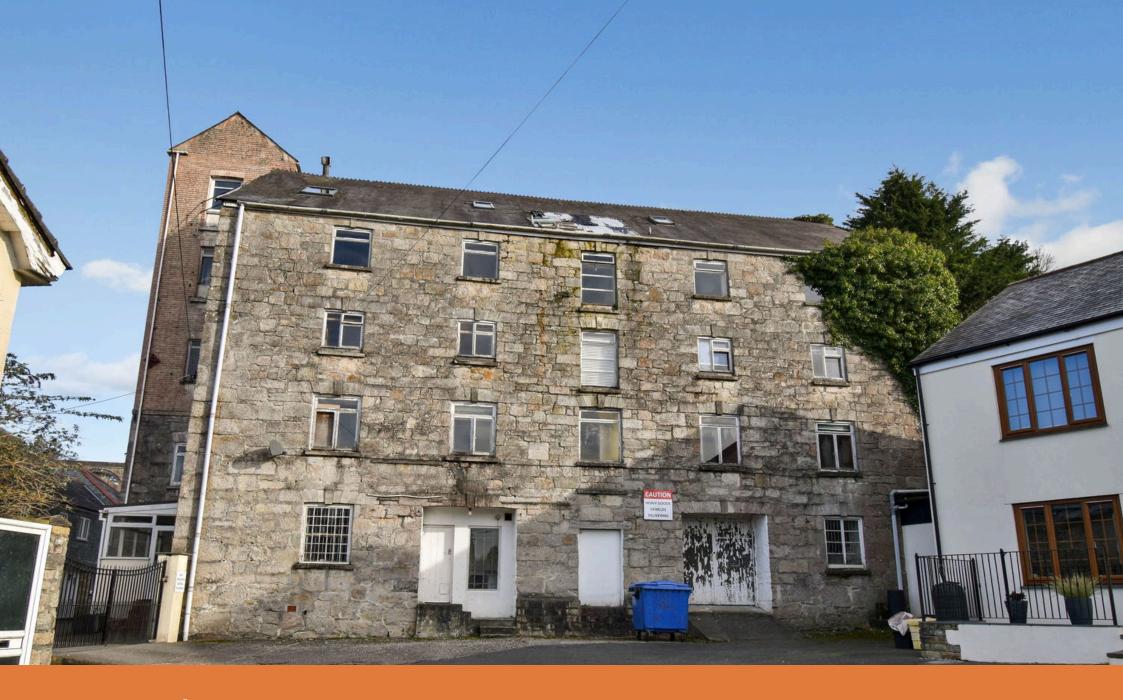

## **Description**

Trenance Mill is an attractive stone four storey building, with an adjoining five storey stone and brick tower. In 2008 Restormel Borough Council granted planning permission for a development of 25 dwellings to be created from Trenance Mill and it's associated outbuildings and land. Since that time13 dwellings have been converted/constructed and that just leaves The Mill and Tower conversion to be completed. We are advised that the original planning permission 08/01766 was amended by Cornwall Council Planning in 2016 (ref PA16/04017) by way of a modification to the section 106 obligation, which effectively has now been removed; leaving no further affordable restrictions.

The majority of Trenance Mill has been cleared, with the exception of the ground floor storeroom, which includes building materials and will be included in the sale (sold as seen)