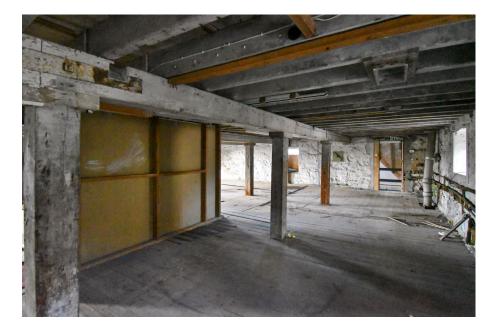

The majority of Trenance Mill has been cleared, with the exception of the ground floor storeroom, which includes building materials and will be included in the sale (sold as seen)