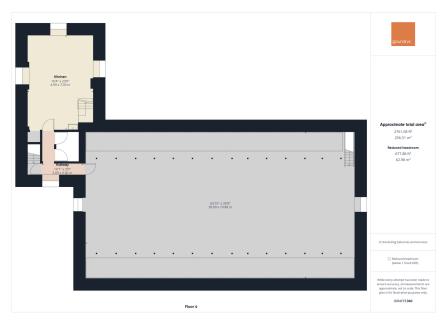

The majority of Trenance Mill has been cleared, with the exception of the ground floor storeroom, which includes building materials and will be included in the sale (sold as seen)