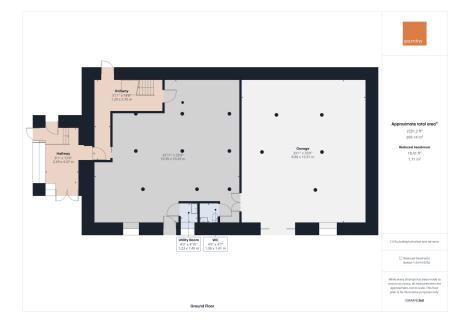

The majority of Trenance Mill has been cleared, with the exception of the ground floor storeroom, which includes building materials and will be included in the sale (sold as seen)