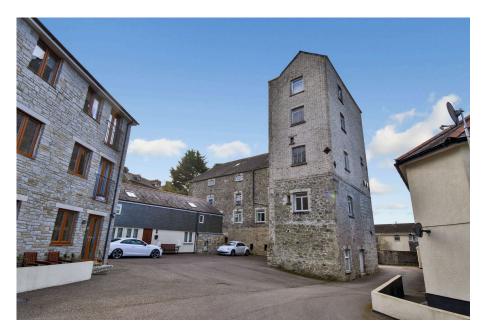

## **Description**

Trenance Mill is an attractive stone four storey building, with an adjoining five storey stone and brick tower. In 2008 Restormel Borough Council granted planning permission for a development of 25 dwellings to be created from Trenance Mill and it's associated outbuildings and land. Since that time13 dwellings have been converted/constructed and that just leaves The Mill and Tower conversion to be completed. We are advised that the original planning permission 08/01766 was amended by Cornwall Council Planning in 2016 (ref PA16/04017) by way of a modification to the section 106 obligation, which effectively has now been removed; leaving no further affordable restrictions.