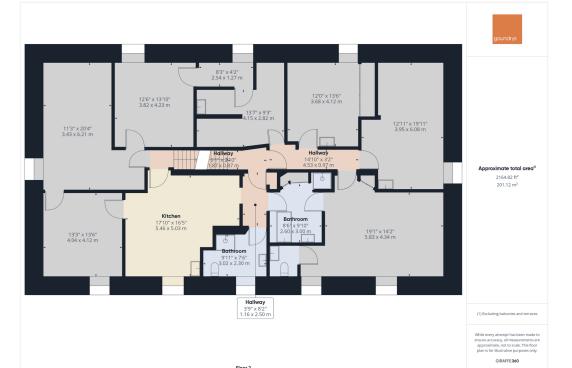

## **Description**

Trenance Mill is an attractive stone four storey building, with an adjoining five storey stone and brick tower. In 2008 Restormel Borough Council granted planning permission for a development of 25 dwellings to be created from Trenance Mill and it's associated outbuildings and land. Since that time13 dwellings have been converted/constructed and that just leaves The Mill and Tower conversion to be completed. We are advised that the original planning permission 08/01766 was amended by Cornwall Council Planning in 2016 (ref PA16/04017) by way of a modification to the section 106 obligation, which effectively has now been removed; leaving no further affordable restrictions.