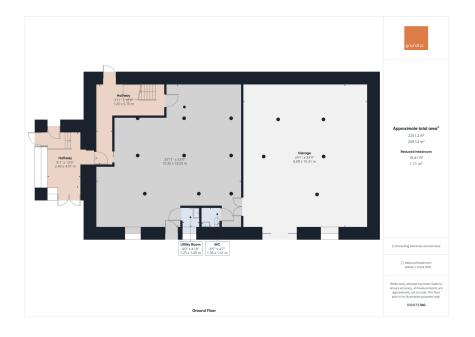

The majority of Trenance Mill has been cleared, with the exception of the ground floor storeroom, which includes building materials and will be included in the sale (sold as seen)