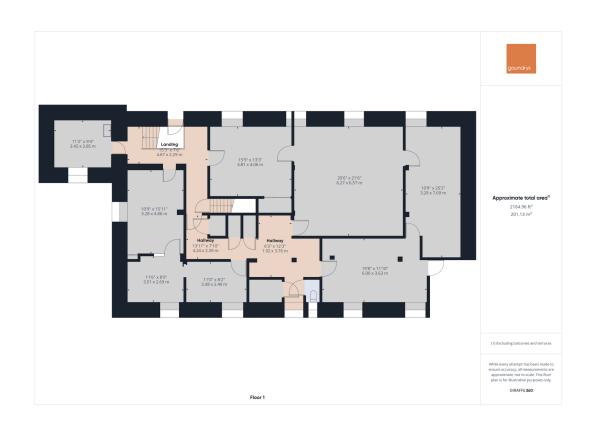

## **Description**

Trenance Mill is an attractive stone four storey building, with an adjoining five storey stone and brick tower. In 2008 Restormel Borough Council granted planning permission for a development of 25 dwellings to be created from Trenance Mill and it's associated outbuildings and land. Since that time13 dwellings have been converted/constructed and that just leaves The Mill and Tower conversion to be completed. We are advised that the original planning permission 08/01766 was amended by Cornwall Council Planning in 2016 (ref PA16/04017) by way of a modification to the section 106 obligation, which effectively has now been removed; leaving no further affordable restrictions.