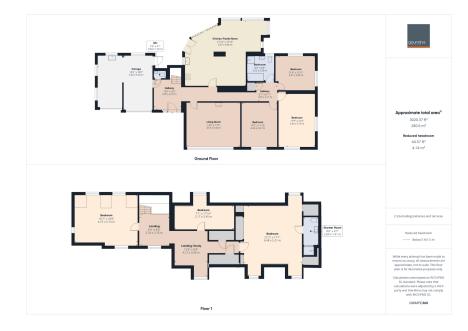

## Guide Price £895,000

**₽** 6 **₽** 2 **₽** 2

- Beautifully appointed 6 bedroomed family home
- Ample parking and double garaging
- Recently refitted kitchen/ family room
- Well presented throughout
- EPC C72

- Convenient location, close to the city centre
- Mature, well stocked gardens (circa 1/3 acre)
- Ideal for multi generational living
- · Viewing highly recommended

This is an exciting opportunity to acquire a spacious detached 6 bedroomed property in a convenient yet private location just moments from the city centre, that has been a much loved family home for in excess of 30 years. During our clients tenure, the property has been extensively remodelled and thoughtfully extended, and is ideally suited for a large family or those seeking a property for multi generational living.