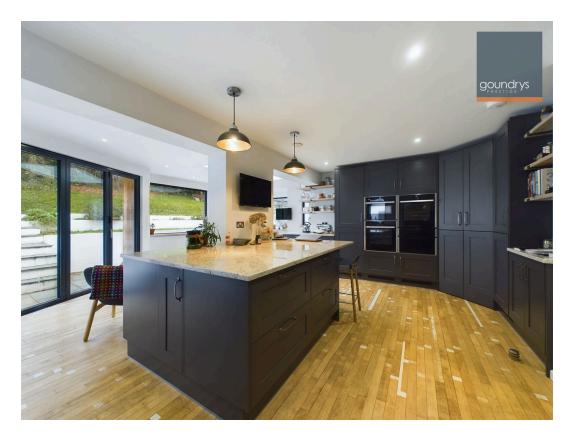

The property has a number of noteworthy features including a Morso Multi Fuel Stove in the sitting room, wood flooring in several of the rooms with the flooring in the kitchen having been recycled from a Badminton Court! The kitchen/family room is the centre piece of this fabulous property and was refitted in 2023 with an array of fitted/integrated NEFF appliances including: Gas 5 ring hob, extractor canopy, full height fridge, full height freezer, steam oven, conventional oven, combination microwave oven, warming drawer & drinks fridge with granite worktops throughout.