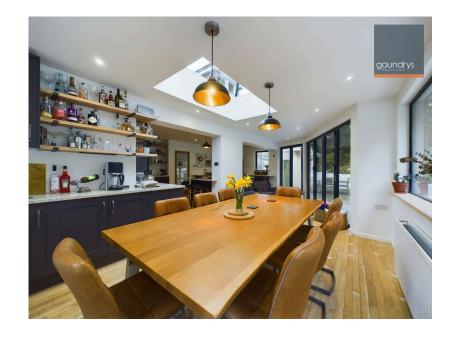

The property has a number of noteworthy features including a Morso Multi Fuel Stove in the sitting room, wood flooring in several of the rooms with the flooring in the kitchen having been recycled from a Badminton Court! The kitchen/family room is the centre piece of this fabulous property and was refitted in 2023 with an array of fitted/integrated NEFF appliances including: Gas 5 ring hob, extractor canopy, full height fridge, full height freezer, steam oven, conventional oven, combination microwave oven, warming drawer & drinks fridge with granite worktops throughout.

**Accommodation:** Please see the floorplan and virtual tour but in brief comprising:

**Ground Floor:** entrance hallway, cloakroom, sitting room, kitchen/family room, 3 bedrooms, storage cupboard, family bathroom.