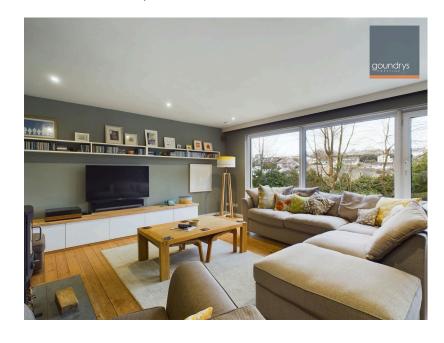

The property has a number of noteworthy features including a Morso Multi Fuel Stove in the sitting room, wood flooring in several of the rooms with the flooring in the kitchen having been recycled from a Badminton Court! The kitchen/family room is the centre piece of this fabulous property and was refitted in 2023 with an array of fitted/integrated NEFF appliances including: Gas 5 ring hob, extractor canopy, full height fridge, full height freezer, steam oven, conventional oven, combination microwave oven, warming drawer & drinks fridge with granite worktops throughout.

**Accommodation:** Please see the floorplan and virtual tour but in brief comprising:

**Ground Floor:** entrance hallway, cloakroom, sitting room, kitchen/family room, 3 bedrooms, storage cupboard, family bathroom.