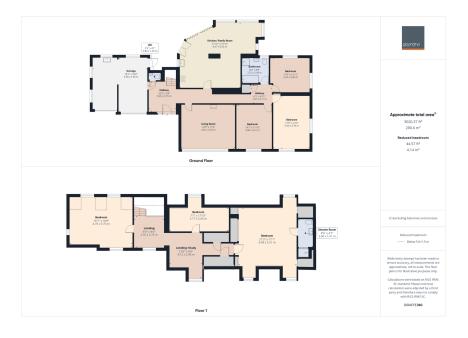

**Accommodation:** Please see the floorplan and virtual tour but in brief comprising:

**Ground Floor:** entrance hallway, cloakroom, sitting room, kitchen/family room, 3 bedrooms, storage cupboard, family bathroom.

**First Floor:** Landing/study, master bedroom (ensuite), 2 further bedrooms, storage cupboards and access to eaves storage.

**Outside:** Gravelled driveway with ample parking in turn leading to the attached double garaging (with electric roller doors), mature gardens stocked with an array of trees and shrubs, 2 x sheds & log store, raised terrace / seating area and a further patio area accessible directly from the kitchen/family room. To the side of the garden is a gate that leads onto a shared private pathway providing a short cut onto Tregolls Road, immediately next to the Alverton Manor Hotel.