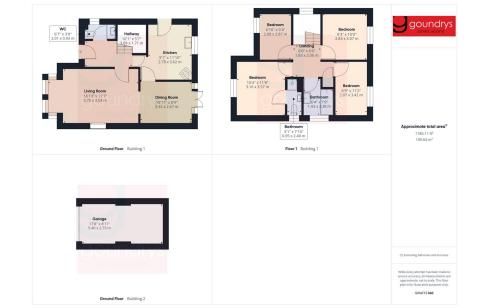

## **Tinney Drive, Truro** Guide Price £435,000

- Detached 4 Bedroom House · Master En-suite
- Spacious Living Room
- Kitchen with Integrated
  Appliances
- Enclosed Attractive Garden
- Warmed by Gas Central Heating

- Separate Dining Room
- Family Bathroom Plus W.C
- Driveway Parking & Garage
- No Onward Chain

Found within the desirable location of Tinney Drive is this superb 4 Bedroom (Master En-suite) Detached family home having the benefit of being located in a quiet cul-de-sac. This lovely property is presented to a high standard throughout and must be viewed to be fully appreciated. The property comprises of a welcoming entrance hallway with doors opening to the following accommodation: The light and airy living room is of a generous size with feature gas fire place plus a double glazed box bay window to the front elevation. The living room leads into the dining room having patio doors opening into the garden.