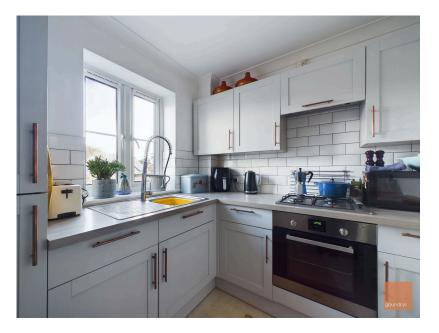

#### DESCRIPTION

Occupying a quiet cul-de-sac location is this deceptive 2/3 bedroom end terrace house. Boasting gas fired heating and double glazing the internal accommodation briefly comprises: Entrance hallway with cloakroom and access to study/bedroom 3 with double doors opening onto the rear garden. To the first floor is the recently refurbished kitchen with integrated appliances, light and airy living/ dining room with Juliette balcony to the front elevation. To the second floor is the master bedroom with en-suite shower room, bedroom 2 and bathroom. Externally there is brick paved parking to the front of the garage, the side garden has a patio seating area and the rear garden is enclosed, private and has the benefit of the evening sun.