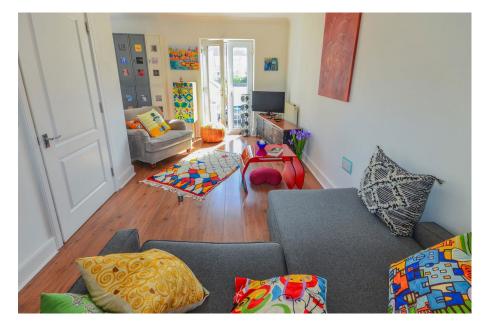

### The Square, Grampound Road, Truro

Guide Price £230,000

🍋 3 🚰 1 🚍 1

Occupying a quiet cul-de-sac location is this deceptive 2/3 bedroom end terrace house. Boasting gas fired heating and double glazing the internal accommodation briefly comprises: Entrance hallway with cloakroom and access to study/bedroom 3 with double doors opening onto the rear garden. To the first floor is the recently refurbished kitchen with integrated appliances, light and airy living/ dining room with Juliette balcony to the front elevation. To the second floor is the master bedroom with en-suite shower room, bedroom 2 and bathroom. Externally there is brick paved parking to the front of the garage, the side garden has a patio seating area and the rear garden is enclosed, private and has the benefit of the evening sun.

#### DESCRIPTION

Occupying a quiet cul-de-sac location is this deceptive 2/3 bedroom end terrace house. Boasting gas fired heating and double glazing the internal accommodation briefly comprises: Entrance hallway with cloakroom and access to study/bedroom 3 with double doors opening onto the rear garden. To the first floor is the recently refurbished kitchen with integrated appliances, light and airy living/ dining room with Juliette balcony to the front elevation. To the second floor is the master bedroom with en-suite shower room, bedroom 2 and bathroom. Externally there is brick paved parking to the front of the garage, the side garden has a patio seating area and the rear garden is enclosed, private and has the benefit of the evening sun.