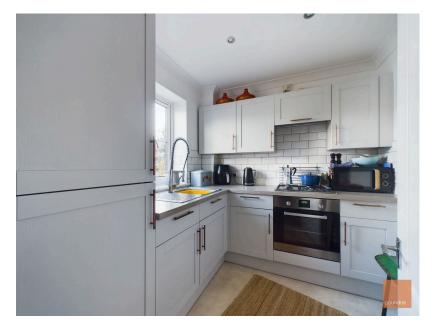

#### DESCRIPTION

Occupying a quiet cul-de-sac location is this deceptive 2/3 bedroom end terrace house. Boasting gas fired heating and double glazing the internal accommodation briefly comprises: Entrance hallway with cloakroom and access to study/bedroom 3 with double doors opening onto the rear garden. To the first floor is the recently refurbished kitchen with integrated appliances, light and airy living/ dining room with Juliette balcony to the front elevation. To the second floor is the master bedroom with en-suite shower room, bedroom 2 and bathroom. Externally there is brick paved parking to the front of the garage, the side garden has a patio seating area and the rear garden is enclosed, private and has the benefit of the evening sun.