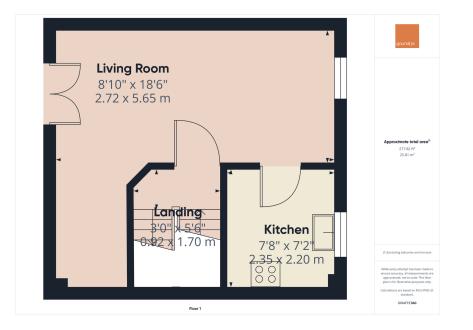

### The Square, Grampound Road, Truro

Guide Price £230,000

🍋 3 🚰 1 🚍 1

Occupying a quiet cul-de-sac location is this deceptive 2/3 bedroom end terrace house. Boasting gas fired heating and double glazing the internal accommodation briefly comprises: Entrance hallway with cloakroom and access to study/bedroom 3 with double doors opening onto the rear garden. To the first floor is the recently refurbished kitchen with integrated appliances, light and airy living/ dining room with Juliette balcony to the front elevation. To the second floor is the master bedroom with en-suite shower room, bedroom 2 and bathroom. Externally there is brick paved parking to the front of the garage, the side garden has a patio seating area and the rear garden is enclosed, private and has the benefit of the evening sun.

#### DESCRIPTION

Occupying a quiet cul-de-sac location is this deceptive 2/3 bedroom end terrace house. Boasting gas fired heating and double glazing the internal accommodation briefly comprises: Entrance hallway with cloakroom and access to study/bedroom 3 with double doors opening onto the rear garden. To the first floor is the recently refurbished kitchen with integrated appliances, light and airy living/ dining room with Juliette balcony to the front elevation. To the second floor is the master bedroom with en-suite shower room, bedroom 2 and bathroom. Externally there is brick paved parking to the front of the garage, the side garden has a patio seating area and the rear garden is enclosed, private and has the benefit of the evening sun.

#### ENTRANCE HALL

Stairs to first floor.

- 2/3 Three Bedrooms
- Refurbished Kitchen
- Enclosed Garden

- Garage & Parking
- En-Suite Shower Room
- Popular Village Location