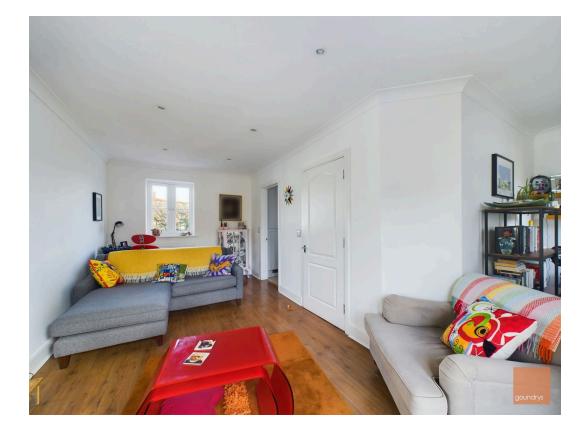

### The Square, Grampound Road, Truro

Guide Price £230,000

🍋 3 🚰 1 🚍 1

Occupying a quiet cul-de-sac location is this deceptive 2/3 bedroom end terrace house. Boasting gas fired heating and double glazing the internal accommodation briefly comprises: Entrance hallway with cloakroom and access to study/bedroom 3 with double doors opening onto the rear garden. To the first floor is the recently refurbished kitchen with integrated appliances, light and airy living/ dining room with Juliette balcony to the front elevation. To the second floor is the master bedroom with en-suite shower room, bedroom 2 and bathroom. Externally there is brick paved parking to the front of the garage, the side garden has a patio seating area and the rear garden is enclosed, private and has the benefit of the evening sun.

#### DESCRIPTION

Occupying a quiet cul-de-sac location is this deceptive 2/3 bedroom end terrace house. Boasting gas fired heating and double glazing the internal accommodation briefly comprises: Entrance hallway with cloakroom and access to study/bedroom 3 with double doors opening onto the rear garden. To the first floor is the recently refurbished kitchen with integrated appliances, light and airy living/ dining room with Juliette balcony to the front elevation. To the second floor is the master bedroom with en-suite shower room, bedroom 2 and bathroom. Externally there is brick paved parking to the front of the garage, the side garden has a patio seating area and the rear garden is enclosed, private and has the benefit of the evening sun.