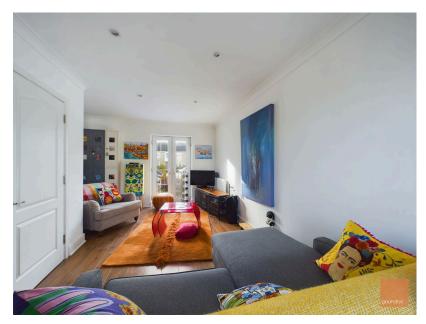

#### DESCRIPTION

Occupying a quiet cul-de-sac location is this deceptive 2/3 bedroom end terrace house. Boasting gas fired heating and double glazing the internal accommodation briefly comprises: Entrance hallway with cloakroom and access to study/bedroom 3 with double doors opening onto the rear garden. To the first floor is the recently refurbished kitchen with integrated appliances, light and airy living/ dining room with Juliette balcony to the front elevation. To the second floor is the master bedroom with en-suite shower room, bedroom 2 and bathroom. Externally there is brick paved parking to the front of the garage, the side garden has a patio seating area and the rear garden is enclosed, private and has the benefit of the evening sun.