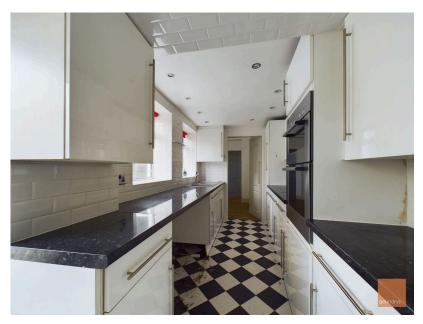

experts in selling & buying

Found within a desirable area within Truro City is this 3 Bedroom End of Terrace property offered to the market with No Onward Chain.

The property comprises of a welcoming entrance hallway leading to the dining room which in turn opens into living room having a feature bay window. To the rear of the property you will find the galley style kitchen having white high gloss wall and base units with built in double oven and grill with electric hob. A door opens to the family bathroom fitted with a white suite having a separate shower and bath. Stairs rise to the first floor accommodation where you will find the master bedroom having the benefit of an en-suite shower room, and 2 further bedrooms. The attractive rear garden is enclosed having a variety of flower and shrubs, there is a secluded seating area ideal for alfresco dining. To the rear of the garden is a gate opening onto a pathway leading to the parking area, garage having an electric roll up door and workshop. There is an added bonus of a basement area which contains the boiler. The property is warmed by Gas Central Heating with Double Glazing.

No Onward Chain

• 3 Bedroom End of Terrace

 Living Room with Bay Window • Dining Room

· Modern Fitted Kitchen

· Downstairs Bathroom

Master Bedroom with Ensuite

· Enclosed Rear Garden

Garage and Workshop