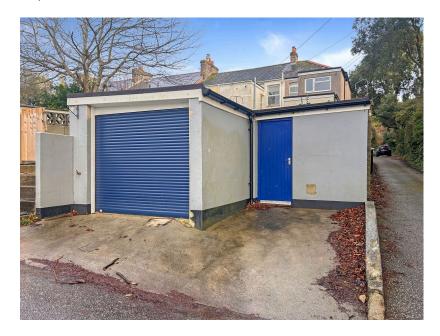

experts in selling & buying

Found within a desirable area within Truro City is this 3 Bedroom End of Terrace property offered to the market with No Onward Chain.

The property comprises of a welcoming entrance hallway leading to the dining room which in turn opens into living room having a feature bay window. To the rear of the property you will find the galley style kitchen having white high gloss wall and base units with built in double oven and grill with electric hob. A door opens to the family bathroom fitted with a white suite having a separate shower and bath. Stairs rise to the first floor accommodation where you will find the master bedroom having the benefit of an en-suite shower room, and 2 further bedrooms. The attractive rear garden is enclosed having a variety of flower and shrubs, there is a secluded seating area ideal for alfresco dining. To the rear of the garden is a gate opening onto a pathway leading to the parking area, garage having an electric roll up door and workshop. There is an added bonus of a basement area which contains the boiler. The property is warmed by Gas Central Heating with Double Glazing.

No Onward Chain

• 3 Bedroom End of Terrace

 Living Room with Bay Window • Dining Room

· Modern Fitted Kitchen

· Downstairs Bathroom

Master Bedroom with Ensuite

· Enclosed Rear Garden

Garage and Workshop