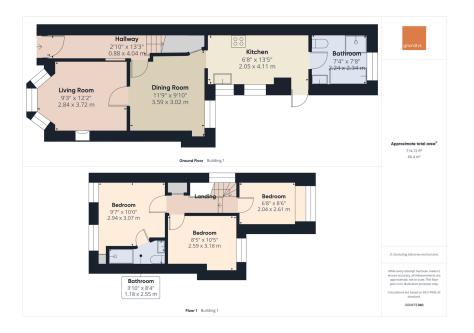

experts in selling & buying

Found within a desirable area within Truro City is this 3 Bedroom End of Terrace property offered to the market with No Onward Chain.

The property comprises of a welcoming entrance hallway leading to the dining room which in turn opens into living room having a feature bay window. To the rear of the property you will find the galley style kitchen having white high gloss wall and base units with built in double oven and grill with electric hob. A door opens to the family bathroom fitted with a white suite having a separate shower and bath. Stairs rise to the first floor accommodation where you will find the master bedroom having the benefit of an en-suite shower room, and 2 further bedrooms. The attractive rear garden is enclosed having a variety of flower and shrubs, there is a secluded seating area ideal for alfresco dining. To the rear of the garden is a gate opening onto a pathway leading to the parking area, garage having an electric roll up door and workshop. There is an added bonus of a basement area which contains the boiler. The property is warmed by Gas Central Heating with Double Glazing.

No Onward Chain

• 3 Bedroom End of Terrace

 Living Room with Bay Window • Dining Room

· Modern Fitted Kitchen

· Downstairs Bathroom

Master Bedroom with Ensuite

· Enclosed Rear Garden

Garage and Workshop