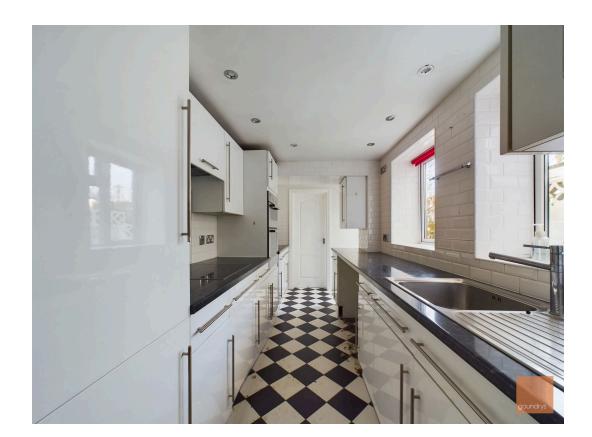

experts in selling & buying

Found within a desirable area within Truro City is this 3 Bedroom End of Terrace property offered to the market with No Onward Chain.

The property comprises of a welcoming entrance hallway leading to the dining room which in turn opens into living room having a feature bay window. To the rear of the property you will find the galley style kitchen having white high gloss wall and base units with built in double oven and grill with electric hob. A door opens to the family bathroom fitted with a white suite having a separate shower and bath. Stairs rise to the first floor accommodation where you will find the master bedroom having the benefit of an en-suite shower room, and 2 further bedrooms. The attractive rear garden is enclosed having a variety of flower and shrubs, there is a secluded seating area ideal for alfresco dining. To the rear of the garden is a gate opening onto a pathway leading to the parking area, garage having an electric roll up door and workshop. There is an added bonus of a basement area which contains the boiler. The property is warmed by Gas Central Heating with Double Glazing.

No Onward Chain

• 3 Bedroom End of Terrace

 Living Room with Bay Window • Dining Room

· Modern Fitted Kitchen

· Downstairs Bathroom

Master Bedroom with Ensuite

· Enclosed Rear Garden

Garage and Workshop