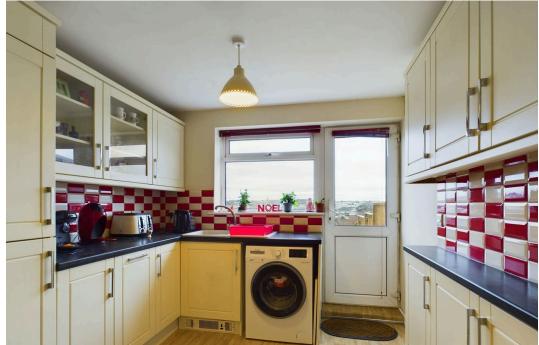

The kitchen/breakfast room is fitted with a range of cream wall and base units having integrated appliances with a built in double oven gas hob with extractor fan over, fridge/freezer with space for the washing machine. From the kitchen a door opens into the rear garden.

Entrance Hall - 1.96m x 0.91m (6'5" x 3'0")

**Living / Dining Room** - 5.97m x 3.89m (19'7" x 12'9")

Kitchen/Breakfast Room - 6.02m x 2.72m (19'9" x 8'11")

No Onward Chain

• 3 Bedrooms

Truro City

· Views of Truro Cathedral