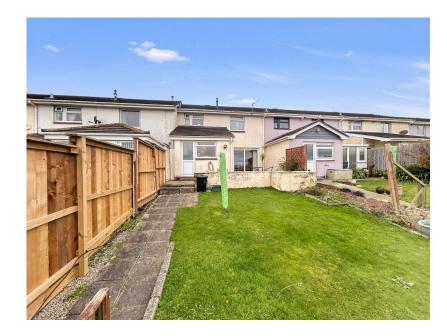

On the first floor you can find the 3 bedrooms plus the family bathroom fitted with a white suite, there is a separate W.C.

To the outside of the property there is a patio area ideal for alfresco dining as this area becomes a sun trap in the summer, there is a pathway leading to the enclosed garden being laid to lawn. The pathway continues down leading to the single garage in a block having access via a rear door. From the patio there are views over Truro City and towards the Cathedral. The property has double glazing throughout with gas central heating.