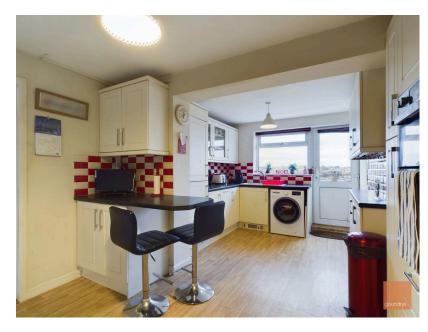

The kitchen/breakfast room is fitted with a range of cream wall and base units having integrated appliances with a built in double oven gas hob with extractor fan over, fridge/freezer with space for the washing machine. From the kitchen a door opens into the rear garden.

Entrance Hall - 1.96m x 0.91m (6'5" x 3'0")

**Living / Dining Room** - 5.97m x 3.89m (19'7" x 12'9")

Kitchen/Breakfast Room - 6.02m x 2.72m (19'9" x 8'11")

No Onward Chain

• 3 Bedrooms

Truro City

· Views of Truro Cathedral