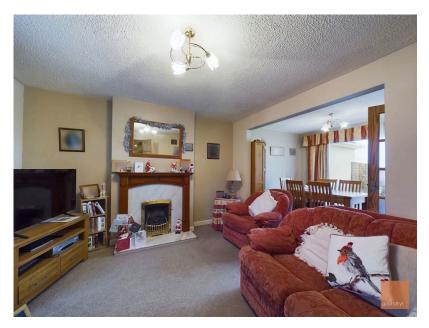

Found in a popular residential area within Truro City is this 3 bedroom End of Terrace property. The accommodation comprises of an entrance door opening into the porch which then opens into the hallway with door opening into the following accommodation. The generous size light and airy living room has a double glazed window to the front elevation which in turn leads to the dining room having patio doors to the rear elevation with Views over Truro City towards the Cathedral.

Entrance Hall - 1.96m x 0.91m (6'5" x 3'0")

**Living / Dining Room** - 5.97m x 3.89m (19'7" x 12'9")

Kitchen/Breakfast Room - 6.02m x 2.72m (19'9" x 8'11")

No Onward Chain

• 3 Bedrooms

Truro City

· Views of Truro Cathedral