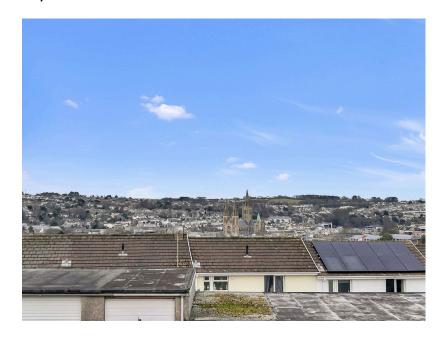

Found in a popular residential area within Truro City is this 3 bedroom End of Terrace property. The accommodation comprises of an entrance door opening into the porch which then opens into the hallway with door opening into the following accommodation. The generous size light and airy living room has a double glazed window to the front elevation which in turn leads to the dining room having patio doors to the rear elevation with Views over Truro City towards the Cathedral.

On the first floor you can find the 3 bedrooms plus the family bathroom fitted with a white suite, there is a separate W.C.

To the outside of the property there is a patio area ideal for alfresco dining as this area becomes a sun trap in the summer, there is a pathway leading to the enclosed garden being laid to lawn. The pathway continues down leading to the single garage in a block having access via a rear door. From the patio there are views over Truro City and towards the Cathedral. The property has double glazing throughout with gas central heating.