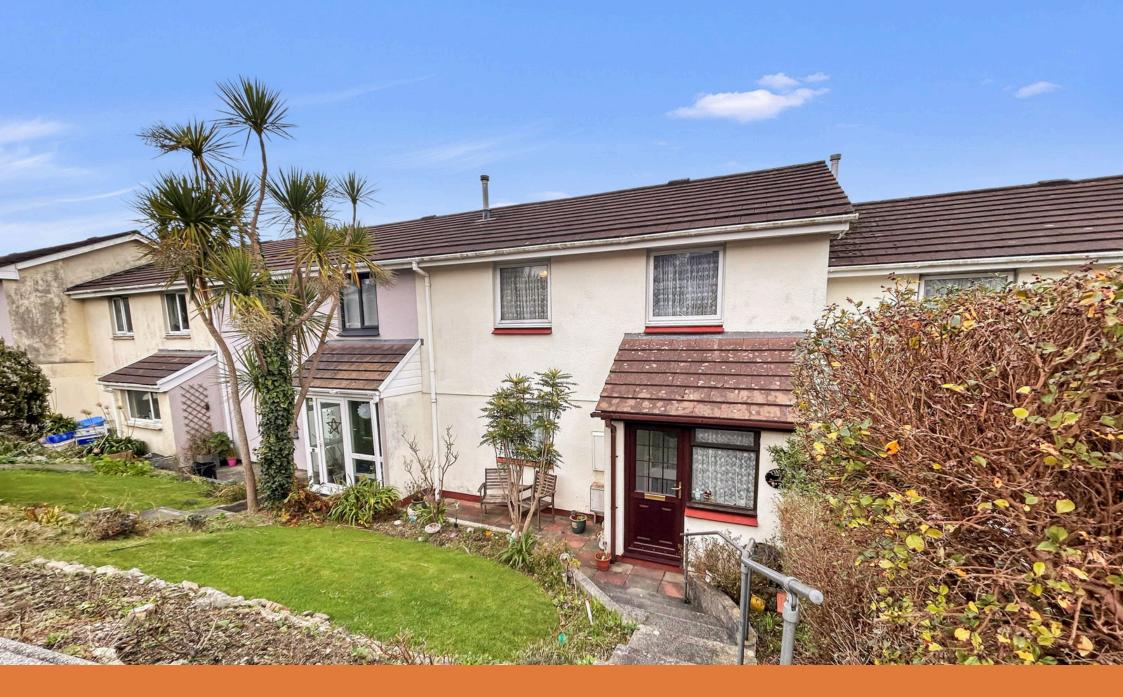

Found in a popular residential area within Truro City is this 3 bedroom End of Terrace property. The accommodation comprises of an entrance door opening into the porch which then opens into the hallway with door opening into the following accommodation. The generous size light and airy living room has a double glazed window to the front elevation which in turn leads to the dining room having patio doors to the rear elevation with Views over Truro City towards the Cathedral.

On the first floor you can find the 3 bedrooms plus the family bathroom fitted with a white suite, there is a separate W.C.

To the outside of the property there is a patio area ideal for alfresco dining as this area becomes a sun trap in the summer, there is a pathway leading to the enclosed garden being laid to lawn. The pathway continues down leading to the single garage in a block having access via a rear door. From the patio there are views over Truro City and towards the Cathedral. The property has double glazing throughout with gas central heating.