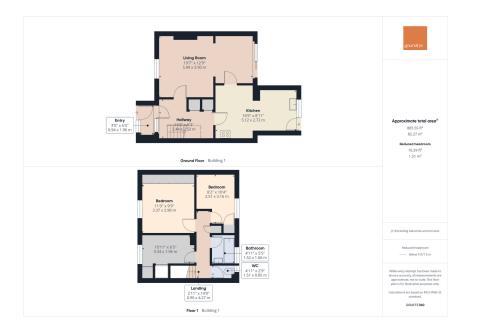

On the first floor you can find the 3 bedrooms plus the family bathroom fitted with a white suite, there is a separate W.C.

To the outside of the property there is a patio area ideal for alfresco dining as this area becomes a sun trap in the summer, there is a pathway leading to the enclosed garden being laid to lawn. The pathway continues down leading to the single garage in a block having access via a rear door. From the patio there are views over Truro City and towards the Cathedral. The property has double glazing throughout with gas central heating.

Entrance Hall - 1.96m x 0.91m (6'5" x 3'0")

**Living / Dining Room** - 5.97m x 3.89m (19'7" x 12'9")

Kitchen/Breakfast Room - 6.02m x 2.72m (19'9" x 8'11")

No Onward Chain

• 3 Bedrooms

Truro City

· Views of Truro Cathedral