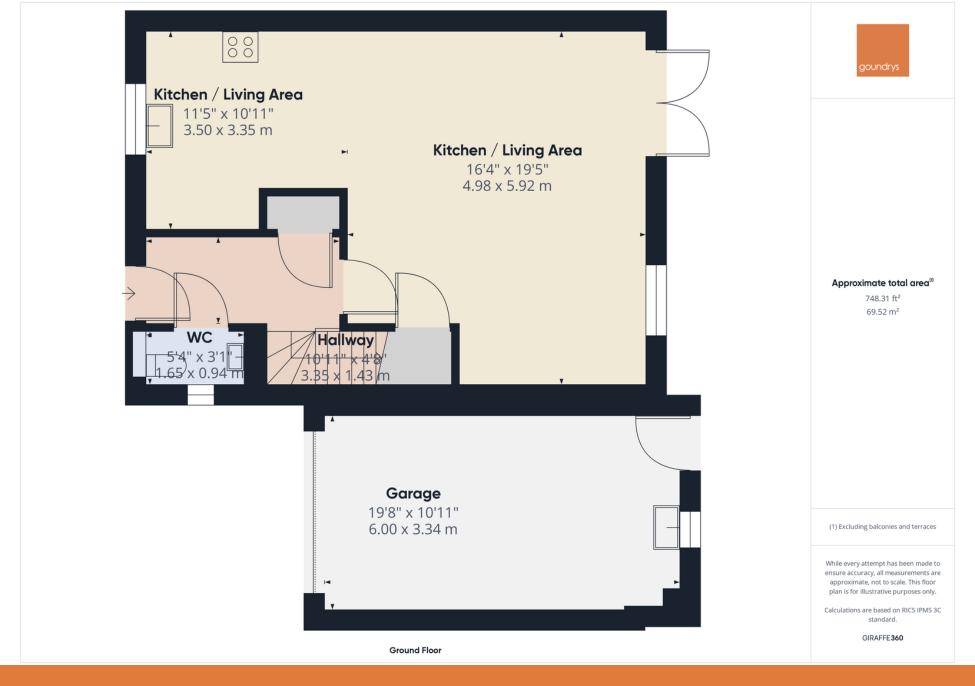

The delightful property offers an open plan living/kitchen/dining area with a modern fitted kitchen. Additionally there is a ground floor WC. On the first floor there are three double bedrooms and one single bedroom. The master bedroom enjoys an en-suite shower room and there is a further family bathroom. the property has high quality finishes throughout and would make a fantastic family home.

A modern 4 bedroom detached family home on a small development in Shortlanesend. The property has been finished to a high standard and the accommodation comprises of open plan living/dining/kitchen room with integrated applinaces, downstairs WC, 4 bedrooms with the master benefiting from an en-suite and a family bathroom. There is a garage with utility facilities and a driveway as well as a spacious enclosed rear garden.