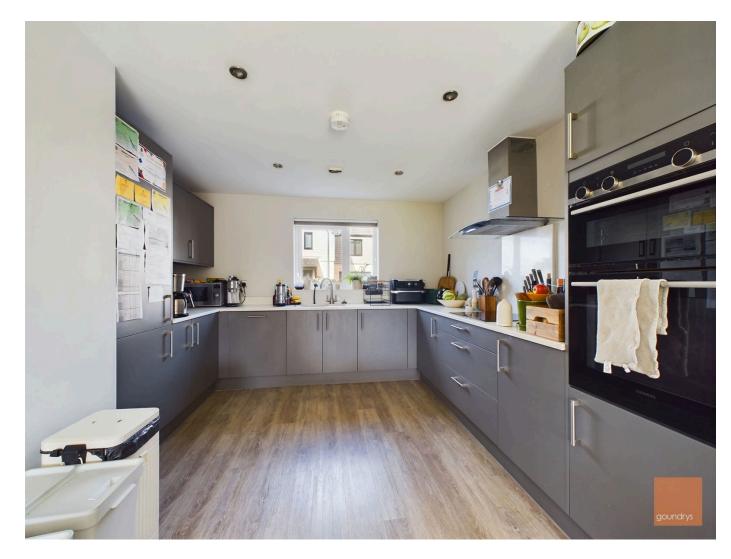

The delightful property offers an open plan living/kitchen/dining area with a modern fitted kitchen. Additionally there is a ground floor WC. On the first floor there are three double bedrooms and one single bedroom. The master bedroom enjoys an en-suite shower room and there is a further family bathroom. the property has high quality finishes throughout and would make a fantastic family home.

A modern 4 bedroom detached family home on a small development in Shortlanesend. The property has been finished to a high standard and the accommodation comprises of open plan living/dining/kitchen room with integrated applinaces, downstairs WC, 4 bedrooms with the master benefiting from an en-suite and a family bathroom. There is a garage with utility facilities and a driveway as well as a spacious enclosed rear garden.