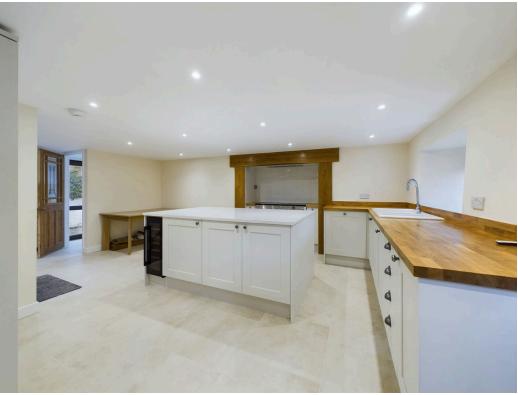

## Scorrier, Redruth

No Onward Chain. Triple Garage with positive pre-app for replacement two bedroom dwelling. Large Garden. Detached Annexe. Large Driveway. Approximately 3/4 acre paddock.

Offered to the market with no onward chain is a rare opportunity to purchase this immaculate 4 bedroom detached house with a detached one bedroom annexe and a triple garage which has a positive pre-application for a replacement two bedroom dwelling. The property benefits from a large driveway with ample parking, good sized garden and an additional paddock which measures approximately 3/4 of an acre. The house itself is heated by oil fired central heating and has been tastefully modernised throughout. There is a living room, snug, beautiful open plan kitchen/dining room, a utility and downstairs WC. On the first floor there are 4 bedrooms with the master benefitting from an en-suite shower room and a further family bathroom.