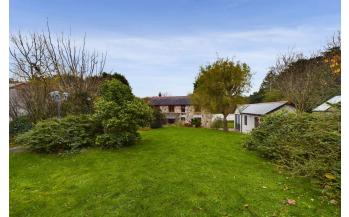

## Scorrier, Redruth

No Onward Chain. Triple Garage with positive pre-app for replacement two bedroom dwelling. Large Garden. Detached Annexe. Large Driveway. Approximately 3/4 acre paddock.

Offered to the market with no onward chain is a rare opportunity to purchase this immaculate 4 bedroom detached house with a detached one bedroom annexe and a triple garage which has a positive pre-application for a replacement two bedroom dwelling. The property benefits from a large driveway with ample parking, good sized garden and an additional paddock which measures approximately 3/4 of an acre. The house itself is heated by oil fired central heating and has been tastefully modernised throughout. There is a living room, snug, beautiful open plan kitchen/dining room, a utility and downstairs WC. On the first floor there are 4 bedrooms with the master benefitting from an en-suite shower room and a further family bathroom.