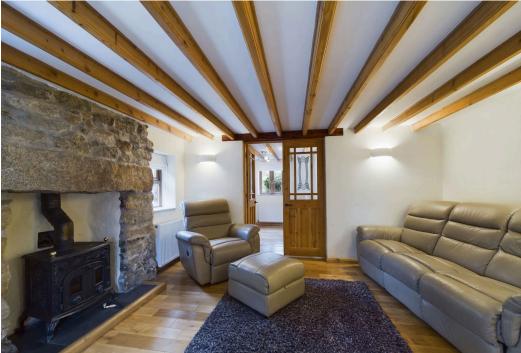

## Scorrier, Redruth

No Onward Chain. Triple Garage with positive pre-app for replacement two bedroom dwelling. Large Garden. Detached Annexe. Large Driveway. Approximately 3/4 acre paddock.

Offered to the market with no onward chain is a rare opportunity to purchase this immaculate 4 bedroom detached house with a detached one bedroom annexe and a triple garage which has a positive pre-application for a replacement two bedroom dwelling. The property benefits from a large driveway with ample parking, good sized garden and an additional paddock which measures approximately 3/4 of an acre. The house itself is heated by oil fired central heating and has been tastefully modernised throughout. There is a living room, snug, beautiful open plan kitchen/dining room, a utility and downstairs WC. On the first floor there are 4 bedrooms with the master benefitting from an en-suite shower room and a further family bathroom.