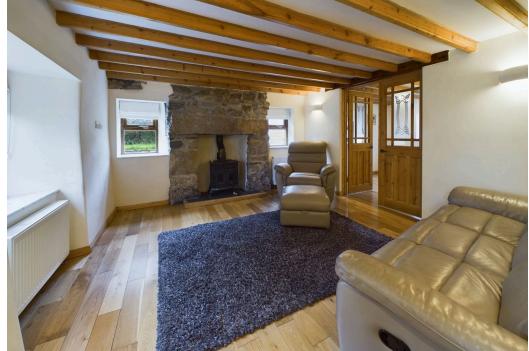

## Scorrier, Redruth

No Onward Chain. Triple Garage with positive pre-app for replacement two bedroom dwelling. Large Garden. Detached Annexe. Large Driveway. Approximately 3/4 acre paddock.

Offered to the market with no onward chain is a rare opportunity to purchase this immaculate 4 bedroom detached house with a detached one bedroom annexe and a triple garage which has a positive pre-application for a replacement two bedroom dwelling. The property benefits from a large driveway with ample parking, good sized garden and an additional paddock which measures approximately 3/4 of an acre. The house itself is heated by oil fired central heating and has been tastefully modernised throughout. There is a living room, snug, beautiful open plan kitchen/dining room, a utility and downstairs WC. On the first floor there are 4 bedrooms with the master benefitting from an en-suite shower room and a further family bathroom.