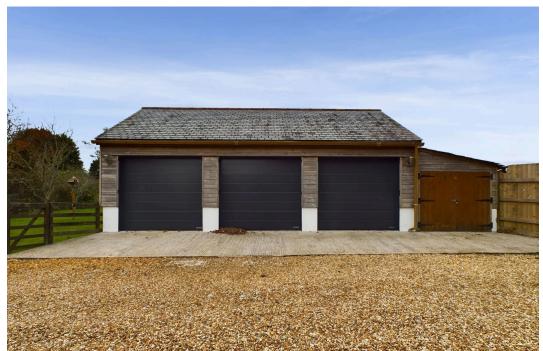

## Scorrier, Redruth

No Onward Chain. Triple Garage with positive pre-app for replacement two bedroom dwelling. Large Garden. Detached Annexe. Large Driveway. Approximately 3/4 acre paddock.

Offered to the market with no onward chain is a rare opportunity to purchase this immaculate 4 bedroom detached house with a detached one bedroom annexe and a triple garage which has a positive pre-application for a replacement two bedroom dwelling. The property benefits from a large driveway with ample parking, good sized garden and an additional paddock which measures approximately 3/4 of an acre. The house itself is heated by oil fired central heating and has been tastefully modernised throughout. There is a living room, snug, beautiful open plan kitchen/dining room, a utility and downstairs WC. On the first floor there are 4 bedrooms with the master benefitting from an en-suite shower room and a further family bathroom.