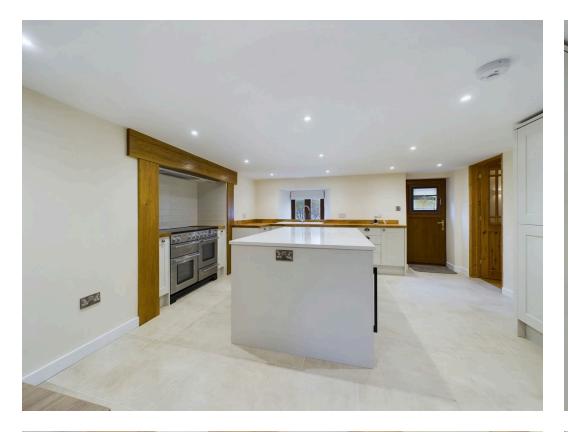

## Scorrier, Redruth

No Onward Chain. Triple Garage with positive pre-app for replacement two bedroom dwelling. Large Garden. Detached Annexe. Large Driveway. Approximately 3/4 acre paddock.

Offered to the market with no onward chain is a rare opportunity to purchase this immaculate 4 bedroom detached house with a detached one bedroom annexe and a triple garage which has a positive pre-application for a replacement two bedroom dwelling. The property benefits from a large driveway with ample parking, good sized garden and an additional paddock which measures approximately 3/4 of an acre. The house itself is heated by oil fired central heating and has been tastefully modernised throughout. There is a living room, snug, beautiful open plan kitchen/dining room, a utility and downstairs WC. On the first floor there are 4 bedrooms with the master benefitting from an en-suite shower room and a further family bathroom.