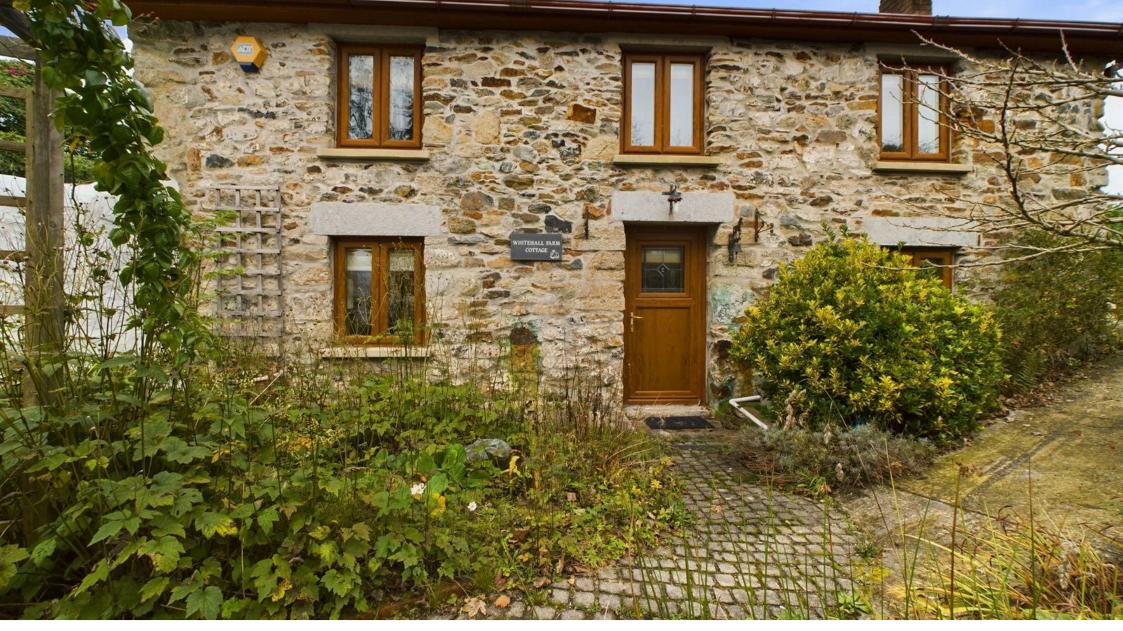

## Scorrier, Redruth

No Onward Chain. Triple Garage with positive pre-app for replacement two bedroom dwelling. Large Garden. Detached Annexe. Large Driveway. Approximately 3/4 acre paddock.

Offered to the market with no onward chain is a rare opportunity to purchase this immaculate 4 bedroom detached house with a detached one bedroom annexe and a triple garage which has a positive pre-application for a replacement two bedroom dwelling. The property benefits from a large driveway with ample parking, good sized garden and an additional paddock which measures approximately 3/4 of an acre. The house itself is heated by oil fired central heating and has been tastefully modernised throughout. There is a living room, snug, beautiful open plan kitchen/dining room, a utility and downstairs WC. On the first floor there are 4 bedrooms with the master benefitting from an en-suite shower room and a further family bathroom.