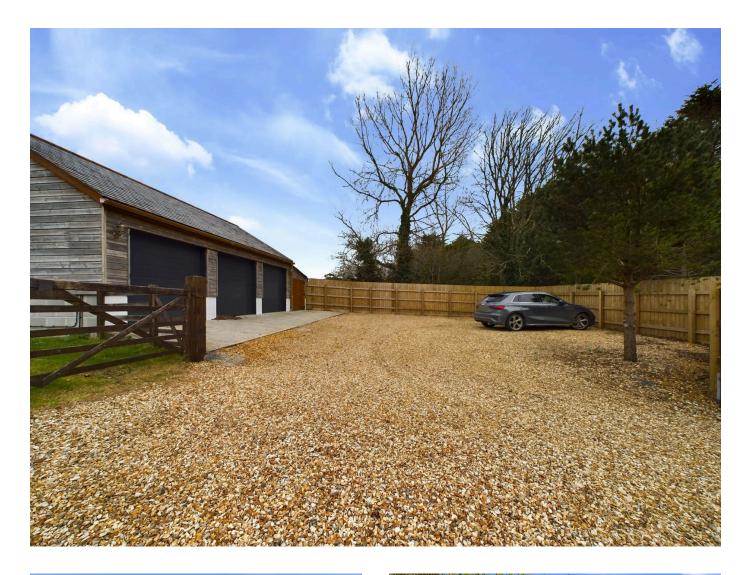

## Scorrier, Redruth

No Onward Chain. Triple Garage with positive pre-app for replacement two bedroom dwelling. Large Garden. Detached Annexe. Large Driveway. Approximately 3/4 acre paddock.

Offered to the market with no onward chain is a rare opportunity to purchase this immaculate 4 bedroom detached house with a detached one bedroom annexe and a triple garage which has a positive pre-application for a replacement two bedroom dwelling. The property benefits from a large driveway with ample parking, good sized garden and an additional paddock which measures approximately 3/4 of an acre. The house itself is heated by oil fired central heating and has been tastefully modernised throughout. There is a living room, snug, beautiful open plan kitchen/dining room, a utility and downstairs WC. On the first floor there are 4 bedrooms with the master benefitting from an en-suite shower room and a further family bathroom.