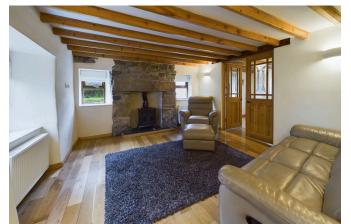

## Scorrier, Redruth

No Onward Chain. Triple Garage with positive pre-app for replacement two bedroom dwelling. Large Garden. Detached Annexe. Large Driveway. Approximately 3/4 acre paddock.

Offered to the market with no onward chain is a rare opportunity to purchase this immaculate 4 bedroom detached house with a detached one bedroom annexe and a triple garage which has a positive pre-application for a replacement two bedroom dwelling. The property benefits from a large driveway with ample parking, good sized garden and an additional paddock which measures approximately 3/4 of an acre. The house itself is heated by oil fired central heating and has been tastefully modernised throughout. There is a living room, snug, beautiful open plan kitchen/dining room, a utility and downstairs WC. On the first floor there are 4 bedrooms with the master benefitting from an en-suite shower room and a further family bathroom.