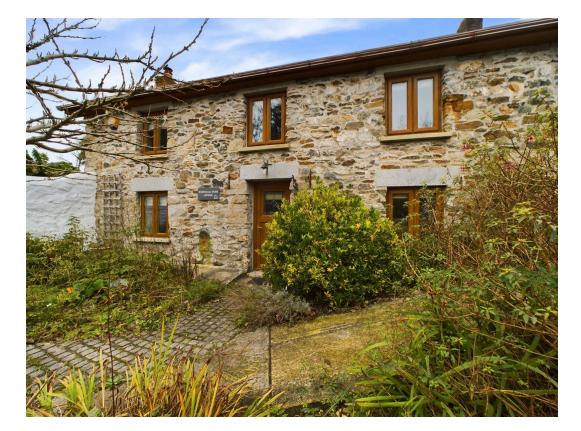

## Scorrier, Redruth

No Onward Chain. Triple Garage with positive pre-app for replacement two bedroom dwelling. Large Garden. Detached Annexe. Large Driveway. Approximately 3/4 acre paddock.

Offered to the market with no onward chain is a rare opportunity to purchase this immaculate 4 bedroom detached house with a detached one bedroom annexe and a triple garage which has a positive pre-application for a replacement two bedroom dwelling. The property benefits from a large driveway with ample parking, good sized garden and an additional paddock which measures approximately 3/4 of an acre. The house itself is heated by oil fired central heating and has been tastefully modernised throughout. There is a living room, snug, beautiful open plan kitchen/dining room, a utility and downstairs WC. On the first floor there are 4 bedrooms with the master benefitting from an en-suite shower room and a further family bathroom.