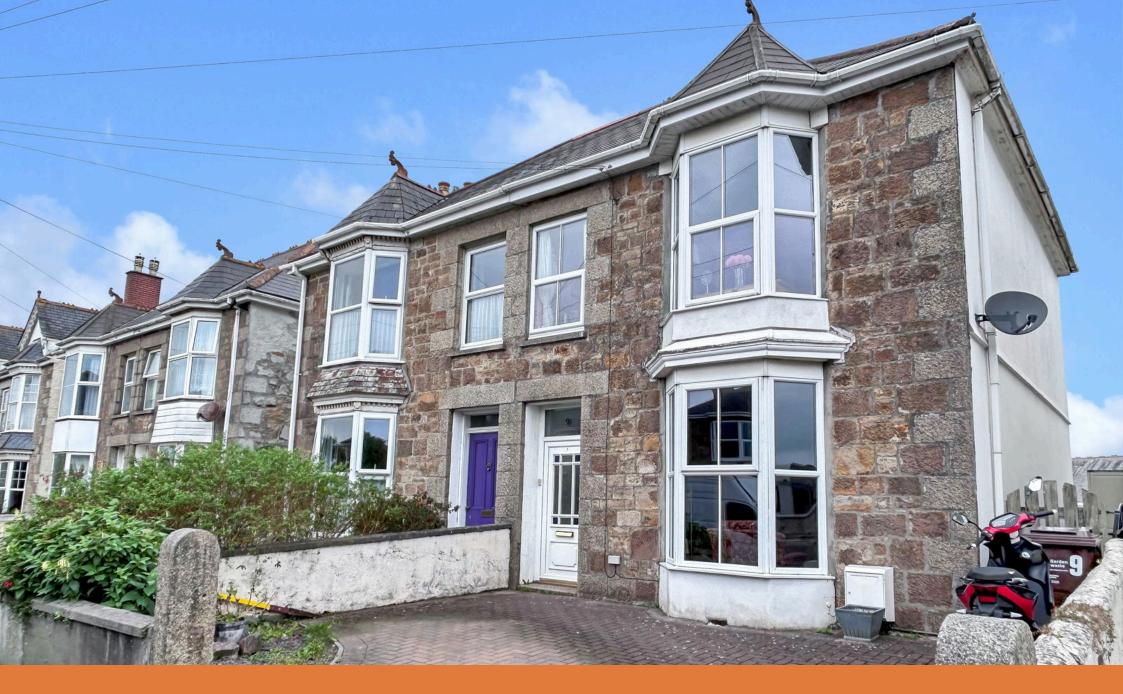

# Dolcoath Road, Camborne, TR14 8RW

Guide Price £290,000

#### **Description**

Offered onto the market is this attractive stone faced semi-detached residence having period features, benefitting from having two reception rooms, modern kitchen/breakfast room. There is an enclosed garden to the rear plus driveway parking to the front.

The entrance door opens into the vestibule which in turn opens into the hallway having the original tessellated tiled flooring. The lounge is of a good size having a feature fire place with a double glazed bay window to the front elevation. The dining room is currently being used as a 2nd living room having a feature fire place and sash window to the rear elevation. To the rear of the property can be found the spacious light and airy kitchen/breakfast room having a range of wall and base units with stainless steel sink and drainer unit having a mixer tap with wood worktops. There is space for the fridge/freezer and dishwasher, there is an integrated washing machine along with a 6 ring gas hob Smeg cooker. Double patio doors open into the garden. A door opens into an inner hallway with storage cupboard having a space for a tumble dryer, there is also a door opening into the garden. Also on the ground floor can be found the generous sized family bathroom being fitted with a white suite plus a double shower cubicle. On the first floor there are the 3 bedrooms, two are doubles and the third bedroom is currently being used as an home office. Outside there is a brick driveway providing parking for 2 vehicles. The rear garden is enclosed having a patio area with Astro turf for ease of maintenance with a seating area to the rear. Warmed by Gas central heating.

#### **Entrance Vestibule**

- Semi Detached House
- 3 Bedroom Period Property
- Lounge with Feature Fireplace
- Modern Fitted Kitchen/ Breakfast Room
- · Separate Dining Room
- · Gas Central Heating

Driveway Parking