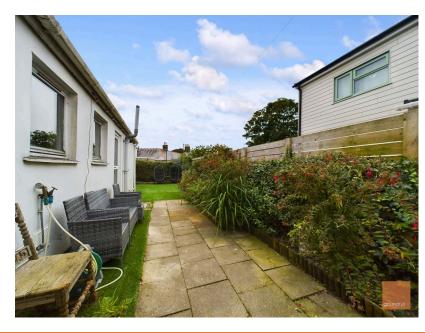

The entrance door opens into the vestibule which in turn opens into the hallway having the original tessellated tiled flooring. The lounge is of a good size having a feature fire place with a double glazed bay window to the front elevation. The dining room is currently being used as a 2nd living room having a feature fire place and sash window to the rear elevation. To the rear of the property can be found the spacious light and airy kitchen/breakfast room having a range of wall and base units with stainless steel sink and drainer unit having a mixer tap with wood worktops. There is space for the fridge/freezer and dishwasher, there is an integrated washing machine along with a 6 ring gas hob Smeg cooker. Double patio doors open into the garden. A door opens into an inner hallway with storage cupboard having a space for a tumble dryer, there is also a door opening into the garden. Also on the ground floor can be found the generous sized family bathroom being fitted with a white suite plus a double shower cubicle. On the first floor there are the 3 bedrooms, two are doubles and the third bedroom is currently being used as an home office. Outside there is a brick driveway providing parking for 2 vehicles. The rear garden is enclosed having a patio area with Astro turf for ease of maintenance with a seating area to the rear. Warmed by Gas central heating.

- · Enclosed Rear Garden
- Original Sash Windows
- · Double Glazing where stated