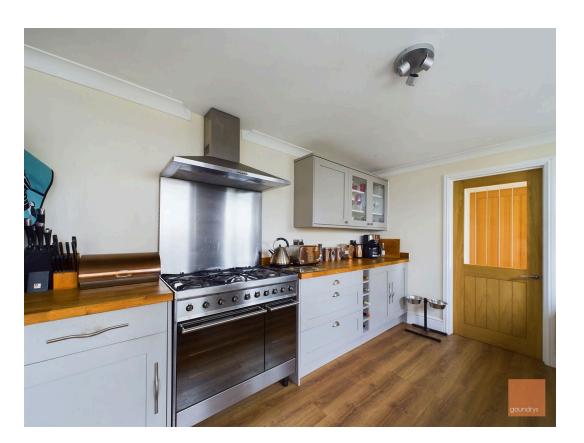

The entrance door opens into the vestibule which in turn opens into the hallway having the original tessellated tiled flooring. The lounge is of a good size having a feature fire place with a double glazed bay window to the front elevation. The dining room is currently being used as a 2nd living room having a feature fire place and sash window to the rear elevation. To the rear of the property can be found the spacious light and airy kitchen/breakfast room having a range of wall and base units with stainless steel sink and drainer unit having a mixer tap with wood worktops. There is space for the fridge/freezer and dishwasher, there is an integrated washing machine along with a 6 ring gas hob Smeg cooker. Double patio doors open into the garden. A door opens into an inner hallway with storage cupboard having a space for a tumble dryer, there is also a door opening into the garden. Also on the ground floor can be found the generous sized family bathroom being fitted with a white suite plus a double shower cubicle. On the first floor there are the 3 bedrooms, two are doubles and the third bedroom is currently being used as an home office. Outside there is a brick driveway providing parking for 2 vehicles. The rear garden is enclosed having a patio area with Astro turf for ease of maintenance with a seating area to the rear. Warmed by Gas central heating.