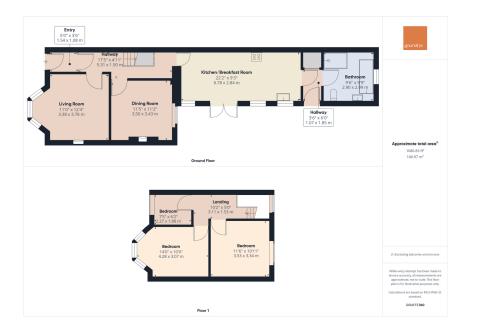

The entrance door opens into the vestibule which in turn opens into the hallway having the original tessellated tiled flooring. The lounge is of a good size having a feature fire place with a double glazed bay window to the front elevation. The dining room is currently being used as a 2nd living room having a feature fire place and sash window to the rear elevation. To the rear of the property can be found the spacious light and airy kitchen/breakfast room having a range of wall and base units with stainless steel sink and drainer unit having a mixer tap with wood worktops. There is space for the fridge/freezer and dishwasher, there is an integrated washing machine along with a 6 ring gas hob Smeg cooker. Double patio doors open into the garden. A door opens into an inner hallway with storage cupboard having a space for a tumble dryer, there is also a door opening into the garden. Also on the ground floor can be found the generous sized family bathroom being fitted with a white suite plus a double shower cubicle. On the first floor there are the 3 bedrooms, two are doubles and the third bedroom is currently being used as an home office. Outside there is a brick driveway providing parking for 2 vehicles. The rear garden is enclosed having a patio area with Astro turf for ease of maintenance with a seating area to the rear. Warmed by Gas central heating.