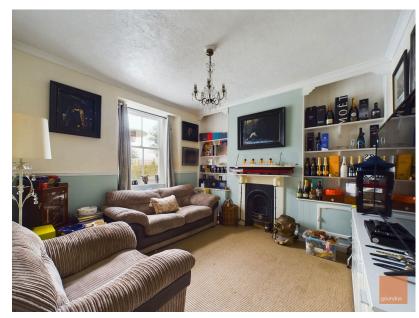

The entrance door opens into the vestibule which in turn opens into the hallway having the original tessellated tiled flooring. The lounge is of a good size having a feature fire place with a double glazed bay window to the front elevation. The dining room is currently being used as a 2nd living room having a feature fire place and sash window to the rear elevation. To the rear of the property can be found the spacious light and airy kitchen/breakfast room having a range of wall and base units with stainless steel sink and drainer unit having a mixer tap with wood worktops. There is space for the fridge/freezer and dishwasher, there is an integrated washing machine along with a 6 ring gas hob Smeg cooker. Double patio doors open into the garden. A door opens into an inner hallway with storage cupboard having a space for a tumble dryer, there is also a door opening into the garden. Also on the ground floor can be found the generous sized family bathroom being fitted with a white suite plus a double shower cubicle. On the first floor there are the 3 bedrooms, two are doubles and the third bedroom is currently being used as an home office. Outside there is a brick driveway providing parking for 2 vehicles. The rear garden is enclosed having a patio area with Astro turf for ease of maintenance with a seating area to the rear. Warmed by Gas central heating.