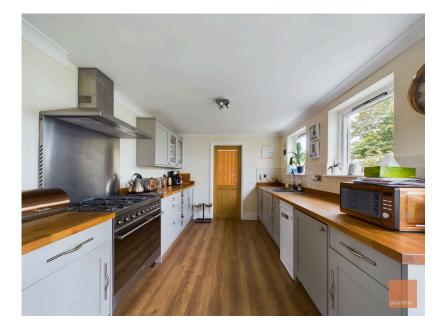

The entrance door opens into the vestibule which in turn opens into the hallway having the original tessellated tiled flooring. The lounge is of a good size having a feature fire place with a double glazed bay window to the front elevation. The dining room is currently being used as a 2nd living room having a feature fire place and sash window to the rear elevation. To the rear of the property can be found the spacious light and airy kitchen/breakfast room having a range of wall and base units with stainless steel sink and drainer unit having a mixer tap with wood worktops. There is space for the fridge/freezer and dishwasher, there is an integrated washing machine along with a 6 ring gas hob Smeg cooker. Double patio doors open into the garden. A door opens into an inner hallway with storage cupboard having a space for a tumble dryer, there is also a door opening into the garden. Also on the ground floor can be found the generous sized family bathroom being fitted with a white suite plus a double shower cubicle. On the first floor there are the 3 bedrooms, two are doubles and the third bedroom is currently being used as an home office. Outside there is a brick driveway providing parking for 2 vehicles. The rear garden is enclosed having a patio area with Astro turf for ease of maintenance with a seating area to the rear. Warmed by Gas central heating.