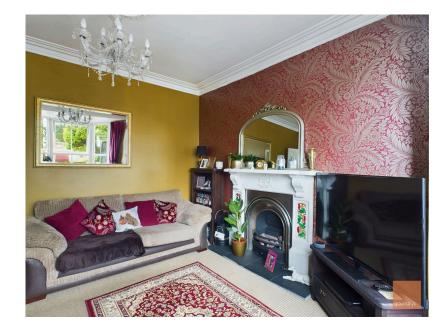

The entrance door opens into the vestibule which in turn opens into the hallway having the original tessellated tiled flooring. The lounge is of a good size having a feature fire place with a double glazed bay window to the front elevation. The dining room is currently being used as a 2nd living room having a feature fire place and sash window to the rear elevation. To the rear of the property can be found the spacious light and airy kitchen/breakfast room having a range of wall and base units with stainless steel sink and drainer unit having a mixer tap with wood worktops. There is space for the fridge/freezer and dishwasher, there is an integrated washing machine along with a 6 ring gas hob Smeg cooker. Double patio doors open into the garden. A door opens into an inner hallway with storage cupboard having a space for a tumble dryer, there is also a door opening into the garden. Also on the ground floor can be found the generous sized family bathroom being fitted with a white suite plus a double shower cubicle. On the first floor there are the 3 bedrooms, two are doubles and the third bedroom is currently being used as an home office. Outside there is a brick driveway providing parking for 2 vehicles. The rear garden is enclosed having a patio area with Astro turf for ease of maintenance with a seating area to the rear. Warmed by Gas central heating.