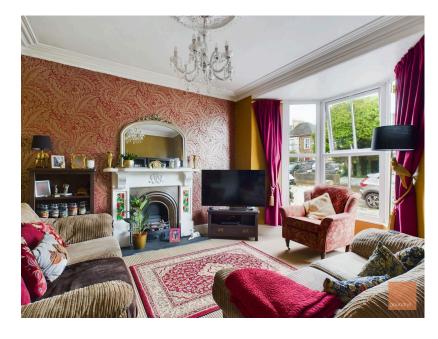

The entrance door opens into the vestibule which in turn opens into the hallway having the original tessellated tiled flooring. The lounge is of a good size having a feature fire place with a double glazed bay window to the front elevation. The dining room is currently being used as a 2nd living room having a feature fire place and sash window to the rear elevation. To the rear of the property can be found the spacious light and airy kitchen/breakfast room having a range of wall and base units with stainless steel sink and drainer unit having a mixer tap with wood worktops. There is space for the fridge/freezer and dishwasher, there is an integrated washing machine along with a 6 ring gas hob Smeg cooker. Double patio doors open into the garden. A door opens into an inner hallway with storage cupboard having a space for a tumble dryer, there is also a door opening into the garden. Also on the ground floor can be found the generous sized family bathroom being fitted with a white suite plus a double shower cubicle. On the first floor there are the 3 bedrooms, two are doubles and the third bedroom is currently being used as an home office. Outside there is a brick driveway providing parking for 2 vehicles. The rear garden is enclosed having a patio area with Astro turf for ease of maintenance with a seating area to the rear. Warmed by Gas central heating.