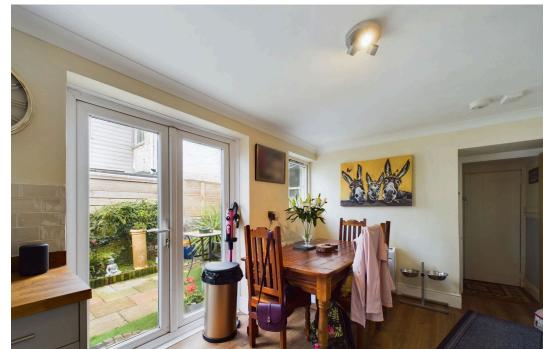

The entrance door opens into the vestibule which in turn opens into the hallway having the original tessellated tiled flooring. The lounge is of a good size having a feature fire place with a double glazed bay window to the front elevation. The dining room is currently being used as a 2nd living room having a feature fire place and sash window to the rear elevation. To the rear of the property can be found the spacious light and airy kitchen/breakfast room having a range of wall and base units with stainless steel sink and drainer unit having a mixer tap with wood worktops. There is space for the fridge/freezer and dishwasher, there is an integrated washing machine along with a 6 ring gas hob Smeg cooker. Double patio doors open into the garden. A door opens into an inner hallway with storage cupboard having a space for a tumble dryer, there is also a door opening into the garden. Also on the ground floor can be found the generous sized family bathroom being fitted with a white suite plus a double shower cubicle. On the first floor there are the 3 bedrooms, two are doubles and the third bedroom is currently being used as an home office. Outside there is a brick driveway providing parking for 2 vehicles. The rear garden is enclosed having a patio area with Astro turf for ease of maintenance with a seating area to the rear. Warmed by Gas central heating.