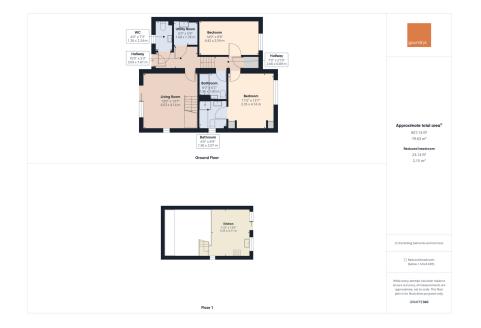

Located within a quiet private area of the development is this 2 Double Bedroom Semi-Detached house. The entrance door opens into a welcoming hallway with doors opening into the following rooms: The open plan living room is light and airy having high vaulted ceilings with patio doors opening to the front elevation onto a large patio/seating area. Stairs rise to the open plan kitchen/dining area having exposed beams and vaulted ceilings overlooking the living room. The kitchen has a range of cream wall and base units with integrated dishwasher and fridge, oven with gas hob and extractor fan over. From the dining area there are patio doors opening onto the private balcony having views over the local area. The hallway leads down to the Two Double Bedrooms with the master having an en-suite shower room and the family bathroom fitted with a white suite. There is a separate WC and a good size utility room having a sink and drainer unit with space for the washing machine along with storage cupboards. The property has a sunny aspect with South facing low maintenance patio seating area being of a generous size. There is a general feel about the area that you aet immersed in nature with the woodland walks and being set within 13 acres along with the peaceful setting. Designated parking for 1 vehicle with additional spaces for visitors and other vehicles. Warmed by Gas Central Heating with Double Glazing.