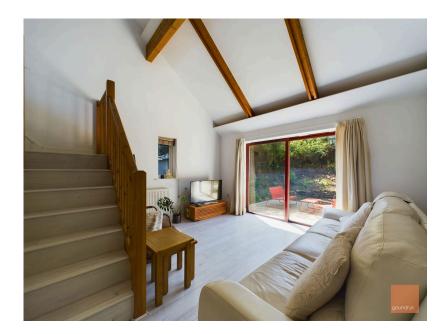

Located within a quiet private area of the development is this 2 Double Bedroom Semi-Detached house. The entrance door opens into a welcoming hallway with doors opening into the following rooms: The open plan living room is light and airy having high vaulted ceilings with patio doors opening to the front elevation onto a large patio/seating area. Stairs rise to the open plan kitchen/dining area having exposed beams and vaulted ceilings overlooking the living room. The kitchen has a range of cream wall and base units with integrated dishwasher and fridge, oven with gas hob and extractor fan over. From the dining area there are patio doors opening onto the private balcony having views over the local area. The hallway leads down to the Two Double Bedrooms with the master having an en-suite shower room and the family bathroom fitted with a white suite. There is a separate WC and a good size utility room having a sink and drainer unit with space for the washing machine along with storage cupboards. The property has a sunny aspect with South facing low maintenance patio seating area being of a generous size. There is a general feel about the area that you aet immersed in nature with the woodland walks and being set within 13 acres along with the peaceful setting. Designated parking for 1 vehicle with additional spaces for visitors and other vehicles. Warmed by Gas Central Heating with Double Glazing.