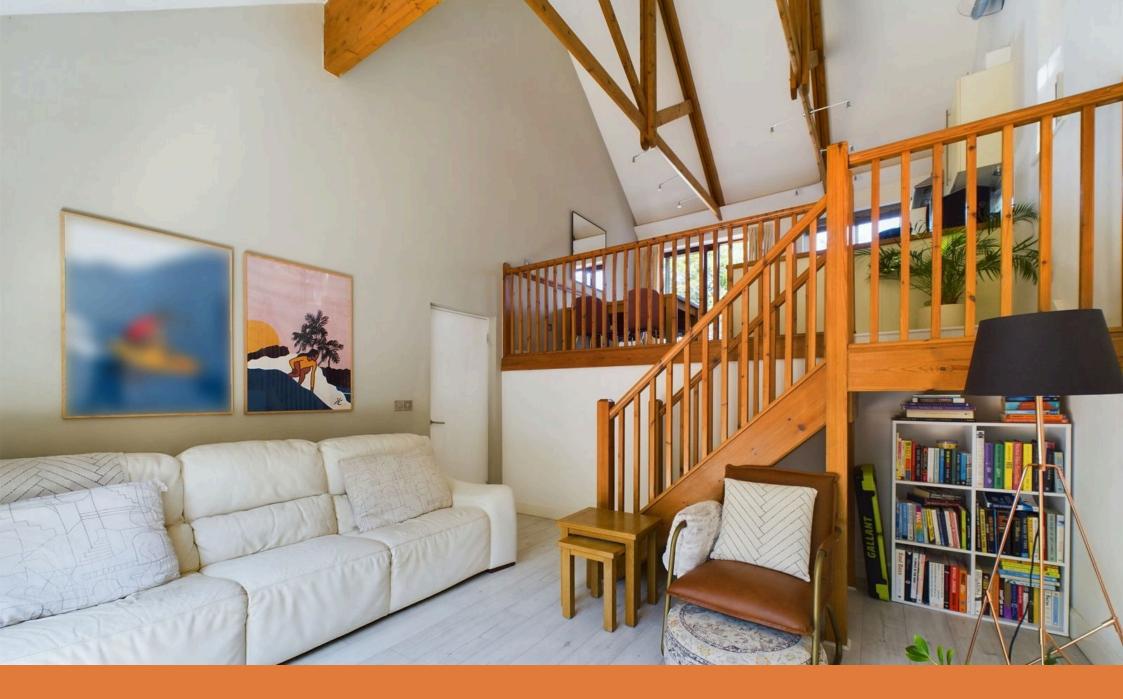

Located within a quiet private area of the development is this 2 Double Bedroom Semi-Detached house. The entrance door opens into a welcoming hallway with doors opening into the following rooms: The open plan living room is light and airy having high vaulted ceilings with patio doors opening to the front elevation onto a large patio/seating area. Stairs rise to the open plan kitchen/dining area having exposed beams and vaulted ceilings overlooking the living room. The kitchen has a range of cream wall and base units with integrated dishwasher and fridge, oven with gas hob and extractor fan over. From the dining area there are patio doors opening onto the private balcony having views over the local area. The hallway leads down to the Two Double Bedrooms with the master having an en-suite shower room and the family bathroom fitted with a white suite. There is a separate WC and a good size utility room having a sink and drainer unit with space for the washing machine along with storage cupboards. The property has a sunny aspect with South facing low maintenance patio seating area being of a generous size. There is a general feel about the area that you aet immersed in nature with the woodland walks and being set within 13 acres along with the peaceful setting. Designated parking for 1 vehicle with additional spaces for visitors and other vehicles. Warmed by Gas Central Heating with Double Glazing.

- Fully Residential Use
- Ensuite Shower Room
- Private Balcony
- Exposed Beams
- Designated Parking

- 2 Double Bedrooms
- Open plan Living
- Feature Vaulted Ceilings
- Use of all on site Facilities
- Private Gated Access