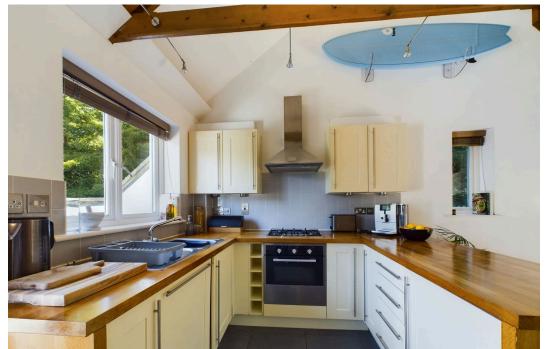

Located within a quiet private area of the development is this 2 Double Bedroom Semi-Detached house. The entrance door opens into a welcoming hallway with doors opening into the following rooms: The open plan living room is light and airy having high vaulted ceilings with patio doors opening to the front elevation onto a large patio/seating area. Stairs rise to the open plan kitchen/dining area having exposed beams and vaulted ceilings overlooking the living room. The kitchen has a range of cream wall and base units with integrated dishwasher and fridge, oven with gas hob and extractor fan over. From the dining area there are patio doors opening onto the private balcony having views over the local area. The hallway leads down to the Two Double Bedrooms with the master having an en-suite shower room and the family bathroom fitted with a white suite. There is a separate WC and a good size utility room having a sink and drainer unit with space for the washing machine along with storage cupboards. The property has a sunny aspect with South facing low maintenance patio seating area being of a generous size. There is a general feel about the area that you aet immersed in nature with the woodland walks and being set within 13 acres along with the peaceful setting. Designated parking for 1 vehicle with additional spaces for visitors and other vehicles. Warmed by Gas Central Heating with Double Glazing.