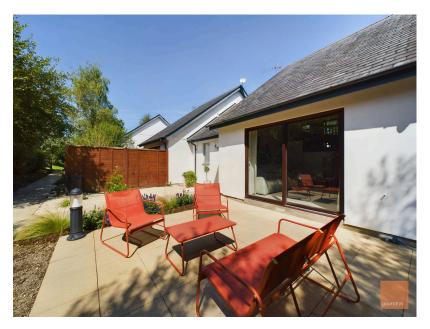

Located within a quiet private area of the development is this 2 Double Bedroom Semi-Detached house. The entrance door opens into a welcoming hallway with doors opening into the following rooms: The open plan living room is light and airy having high vaulted ceilings with patio doors opening to the front elevation onto a large patio/seating area. Stairs rise to the open plan kitchen/dining area having exposed beams and vaulted ceilings overlooking the living room. The kitchen has a range of cream wall and base units with integrated dishwasher and fridge, oven with gas hob and extractor fan over. From the dining area there are patio doors opening onto the private balcony having views over the local area. The hallway leads down to the Two Double Bedrooms with the master having an en-suite shower room and the family bathroom fitted with a white suite. There is a separate WC and a good size utility room having a sink and drainer unit with space for the washing machine along with storage cupboards. The property has a sunny aspect with South facing low maintenance patio seating area being of a generous size. There is a general feel about the area that you aet immersed in nature with the woodland walks and being set within 13 acres along with the peaceful setting. Designated parking for 1 vehicle with additional spaces for visitors and other vehicles. Warmed by Gas Central Heating with Double Glazing.