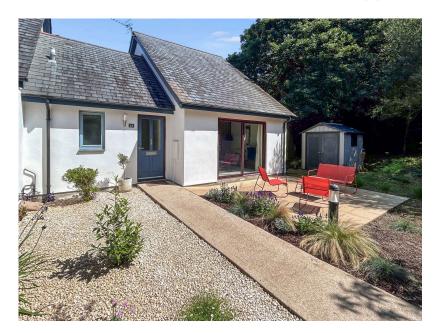

Located within a quiet private area of the development is this 2 Double Bedroom Semi-Detached house. The entrance door opens into a welcoming hallway with doors opening into the following rooms: The open plan living room is light and airy having high vaulted ceilings with patio doors opening to the front elevation onto a large patio/seating area. Stairs rise to the open plan kitchen/dining area having exposed beams and vaulted ceilings overlooking the living room. The kitchen has a range of cream wall and base units with integrated dishwasher and fridge, oven with gas hob and extractor fan over. From the dining area there are patio doors opening onto the private balcony having views over the local area. The hallway leads down to the Two Double Bedrooms with the master having an en-suite shower room and the family bathroom fitted with a white suite. There is a separate WC and a good size utility room having a sink and drainer unit with space for the washing machine along with storage cupboards. The property has a sunny aspect with South facing low maintenance patio seating area being of a generous size. There is a general feel about the area that you aet immersed in nature with the woodland walks and being set within 13 acres along with the peaceful setting. Designated parking for 1 vehicle with additional spaces for visitors and other vehicles. Warmed by Gas Central Heating with Double Glazing.