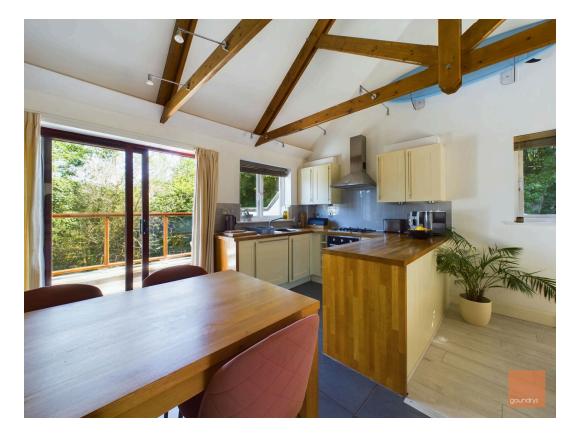

Located within a quiet private area of the development is this 2 Double Bedroom Semi-Detached house. The entrance door opens into a welcoming hallway with doors opening into the following rooms: The open plan living room is light and airy having high vaulted ceilings with patio doors opening to the front elevation onto a large patio/seating area. Stairs rise to the open plan kitchen/dining area having exposed beams and vaulted ceilings overlooking the living room. The kitchen has a range of cream wall and base units with integrated dishwasher and fridge, oven with gas hob and extractor fan over. From the dining area there are patio doors opening onto the private balcony having views over the local area. The hallway leads down to the Two Double Bedrooms with the master having an en-suite shower room and the family bathroom fitted with a white suite. There is a separate WC and a good size utility room having a sink and drainer unit with space for the washing machine along with storage cupboards. The property has a sunny aspect with South facing low maintenance patio seating area being of a generous size. There is a general feel about the area that you aet immersed in nature with the woodland walks and being set within 13 acres along with the peaceful setting. Designated parking for 1 vehicle with additional spaces for visitors and other vehicles. Warmed by Gas Central Heating with Double Glazing.