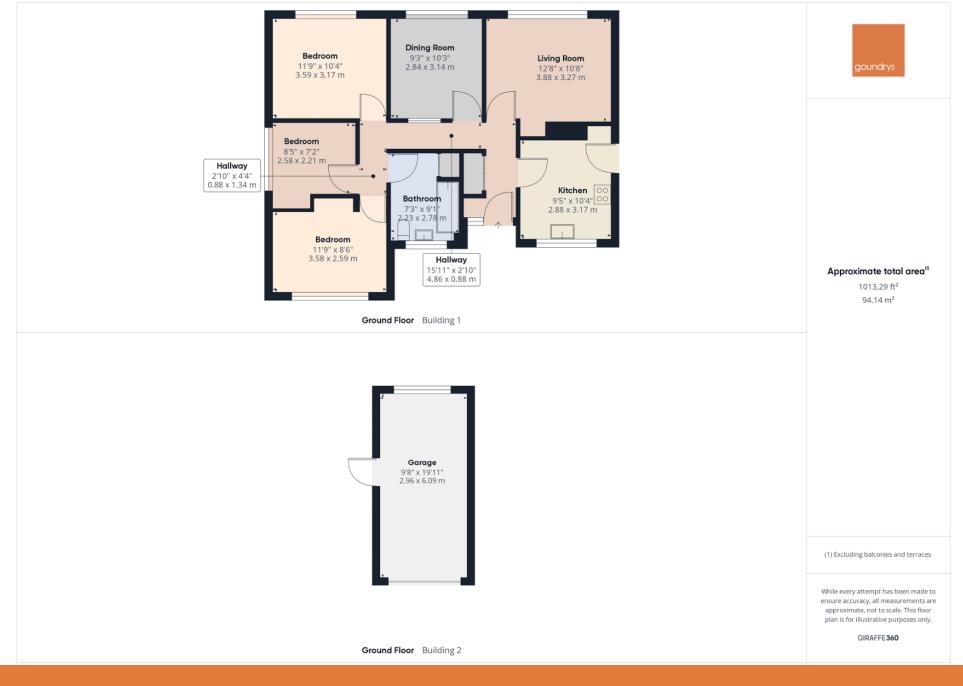

The property is accessed via gates opening onto the driveway providing parking for several cars, leading to the single garage. The welcoming entrance hallway leads to the following accommodation: The kitchen is fitted with a range of wood wall and base units with a view over the front garden. The living room is of a good size having views over the beautiful mature gardens, next to this room can be found the dining room again having views over the gardens and beyond. Further along the hallway you will find the 3 bedrooms and the family bathroom fitted with a white suite. The rear mature garden is of a generous size having a wide variety of attractive flowers and shrubs which border a lawned area. There is a pathway which meanders to the bottom of the garden where there is a patio area ideal for alfresco dining, this area would lend it's self to a summer house or an outdoor seating area. This property is a must to view due to the location and accommodation on offer. Warmed by Oil fired central heating with Double Glazing.

## Kitchen

3.15m x 2.87m (10'4" x 9'5")

**Living Room** 3.86m x 3.25m (12'8" x 10'8")

**Dining Room** 3.12m x 2.82m (10'3" x 9'3")