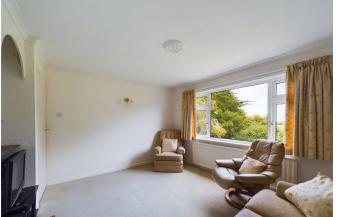

The property is accessed via gates opening onto the driveway providing parking for several cars, leading to the single garage. The welcoming entrance hallway leads to the following accommodation: The kitchen is fitted with a range of wood wall and base units with a view over the front garden. The living room is of a good size having views over the beautiful mature gardens, next to this room can be found the dining room again having views over the gardens and beyond. Further along the hallway you will find the 3 bedrooms and the family bathroom fitted with a white suite. The rear mature garden is of a generous size having a wide variety of attractive flowers and shrubs which border a lawned area. There is a pathway which meanders to the bottom of the garden where there is a patio area ideal for alfresco dining, this area would lend it's self to a summer house or an outdoor seating area. This property is a must to view due to the location and accommodation on offer. Warmed by Oil fired central heating with Double Glazing.