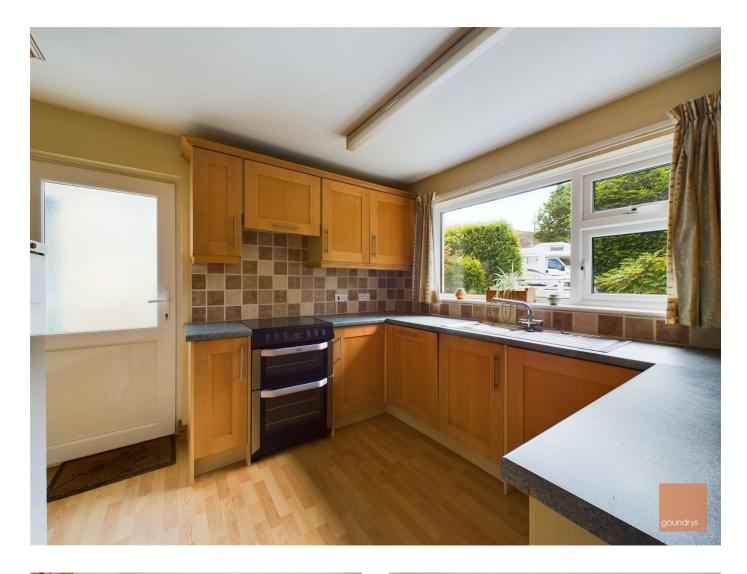

The property is accessed via gates opening onto the driveway providing parking for several cars, leading to the single garage. The welcoming entrance hallway leads to the following accommodation: The kitchen is fitted with a range of wood wall and base units with a view over the front garden. The living room is of a good size having views over the beautiful mature gardens, next to this room can be found the dining room again having views over the gardens and beyond. Further along the hallway you will find the 3 bedrooms and the family bathroom fitted with a white suite. The rear mature garden is of a generous size having a wide variety of attractive flowers and shrubs which border a lawned area. There is a pathway which meanders to the bottom of the garden where there is a patio area ideal for alfresco dining, this area would lend it's self to a summer house or an outdoor seating area. This property is a must to view due to the location and accommodation on offer. Warmed by Oil fired central heating with Double Glazing.

## Kitchen

3.15m x 2.87m (10'4" x 9'5")

**Living Room** 3.86m x 3.25m (12'8" x 10'8")

**Dining Room** 3.12m x 2.82m (10'3" x 9'3")