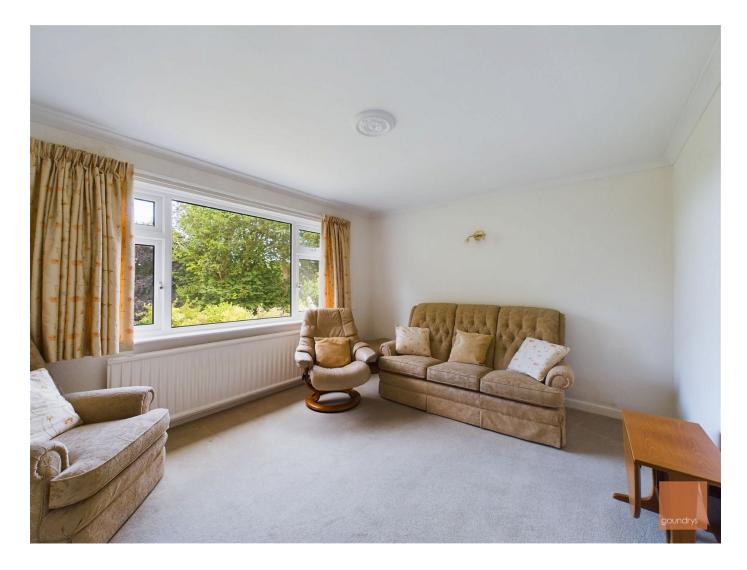

The property is accessed via gates opening onto the driveway providing parking for several cars, leading to the single garage. The welcoming entrance hallway leads to the following accommodation: The kitchen is fitted with a range of wood wall and base units with a view over the front garden. The living room is of a good size having views over the beautiful mature gardens, next to this room can be found the dining room again having views over the gardens and beyond. Further along the hallway you will find the 3 bedrooms and the family bathroom fitted with a white suite. The rear mature garden is of a generous size having a wide variety of attractive flowers and shrubs which border a lawned area. There is a pathway which meanders to the bottom of the garden where there is a patio area ideal for alfresco dining, this area would lend it's self to a summer house or an outdoor seating area. This property is a must to view due to the location and accommodation on offer. Warmed by Oil fired central heating with Double Glazing.