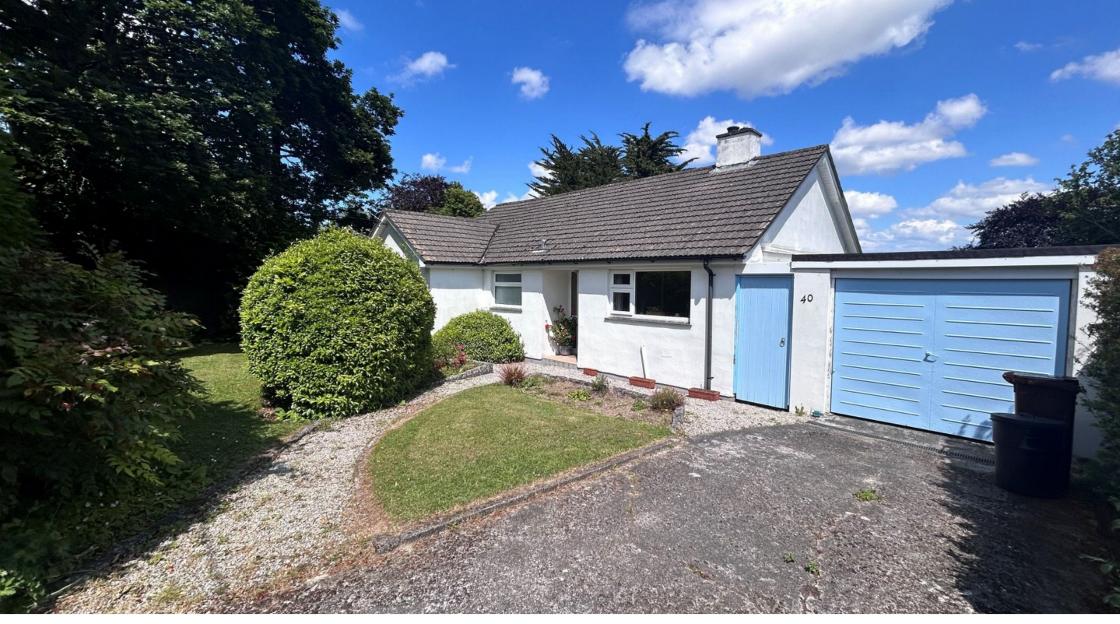

# 40 Penhalls Way, Playing Place

Found within the desirable village of Playing Place is this 3 bedroom detached bungalow offered to the market with no onward chain. The property boasts of attractive mature gardens to the rear along with driveway parking plus garage.

## **Description**

Found within the desirable village of Playing Place is this 3 bedroom detached bungalow offered to the market with no onward chain. The property boasts of attractive mature gardens to the rear along with driveway parking plus garage.

The property is accessed via gates opening onto the driveway providing parking for several cars, leading to the single garage. The welcoming entrance hallway leads to the following accommodation: The kitchen is fitted with a range of wood wall and base units with a view over the front garden. The living room is of a good size having views over the beautiful mature gardens, next to this room can be found the dining room again having views over the gardens and beyond. Further along the hallway you will find the 3 bedrooms and the family bathroom fitted with a white suite. The rear mature garden is of a generous size having a wide variety of attractive flowers and shrubs which border a lawned area. There is a pathway which meanders to the bottom of the garden where there is a patio area ideal for alfresco dining, this area would lend it's self to a summer house or an outdoor seating area. This property is a must to view due to the location and accommodation on offer. Warmed by Oil fired central heating with Double Glazing.