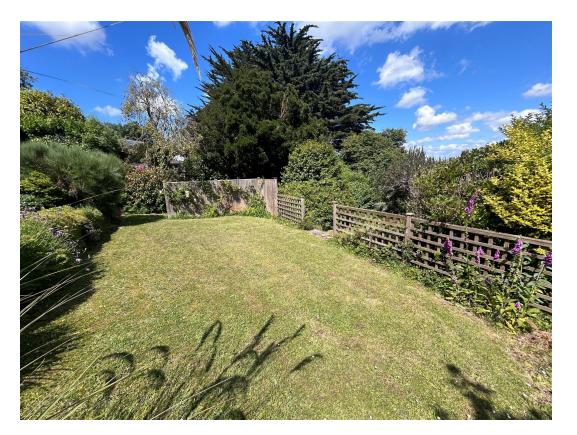

The property is accessed via gates opening onto the driveway providing parking for several cars, leading to the single garage. The welcoming entrance hallway leads to the following accommodation: The kitchen is fitted with a range of wood wall and base units with a view over the front garden. The living room is of a good size having views over the beautiful mature gardens, next to this room can be found the dining room again having views over the gardens and beyond. Further along the hallway you will find the 3 bedrooms and the family bathroom fitted with a white suite. The rear mature garden is of a generous size having a wide variety of attractive flowers and shrubs which border a lawned area. There is a pathway which meanders to the bottom of the garden where there is a patio area ideal for alfresco dining, this area would lend it's self to a summer house or an outdoor seating area. This property is a must to view due to the location and accommodation on offer. Warmed by Oil fired central heating with Double Glazing.