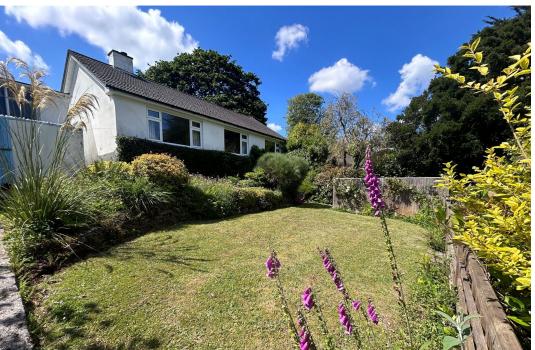

The property is accessed via gates opening onto the driveway providing parking for several cars, leading to the single garage. The welcoming entrance hallway leads to the following accommodation: The kitchen is fitted with a range of wood wall and base units with a view over the front garden. The living room is of a good size having views over the beautiful mature gardens, next to this room can be found the dining room again having views over the gardens and beyond. Further along the hallway you will find the 3 bedrooms and the family bathroom fitted with a white suite. The rear mature garden is of a generous size having a wide variety of attractive flowers and shrubs which border a lawned area. There is a pathway which meanders to the bottom of the garden where there is a patio area ideal for alfresco dining, this area would lend it's self to a summer house or an outdoor seating area. This property is a must to view due to the location and accommodation on offer. Warmed by Oil fired central heating with Double Glazing.