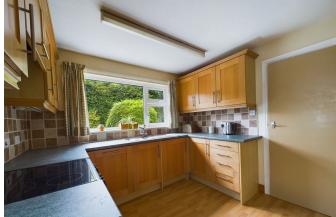

## Kitchen

3.15m x 2.87m (10'4" x 9'5")

**Living Room** 3.86m x 3.25m (12'8" x 10'8")

**Dining Room** 3.12m x 2.82m (10'3" x 9'3")