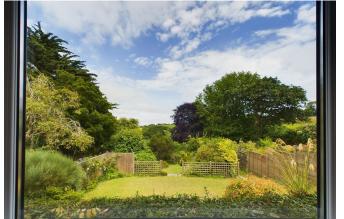

The property is accessed via gates opening onto the driveway providing parking for several cars, leading to the single garage. The welcoming entrance hallway leads to the following accommodation: The kitchen is fitted with a range of wood wall and base units with a view over the front garden. The living room is of a good size having views over the beautiful mature gardens, next to this room can be found the dining room again having views over the gardens and beyond. Further along the hallway you will find the 3 bedrooms and the family bathroom fitted with a white suite. The rear mature garden is of a generous size having a wide variety of attractive flowers and shrubs which border a lawned area. There is a pathway which meanders to the bottom of the garden where there is a patio area ideal for alfresco dining, this area would lend it's self to a summer house or an outdoor seating area. This property is a must to view due to the location and accommodation on offer. Warmed by Oil fired central heating with Double Glazing.