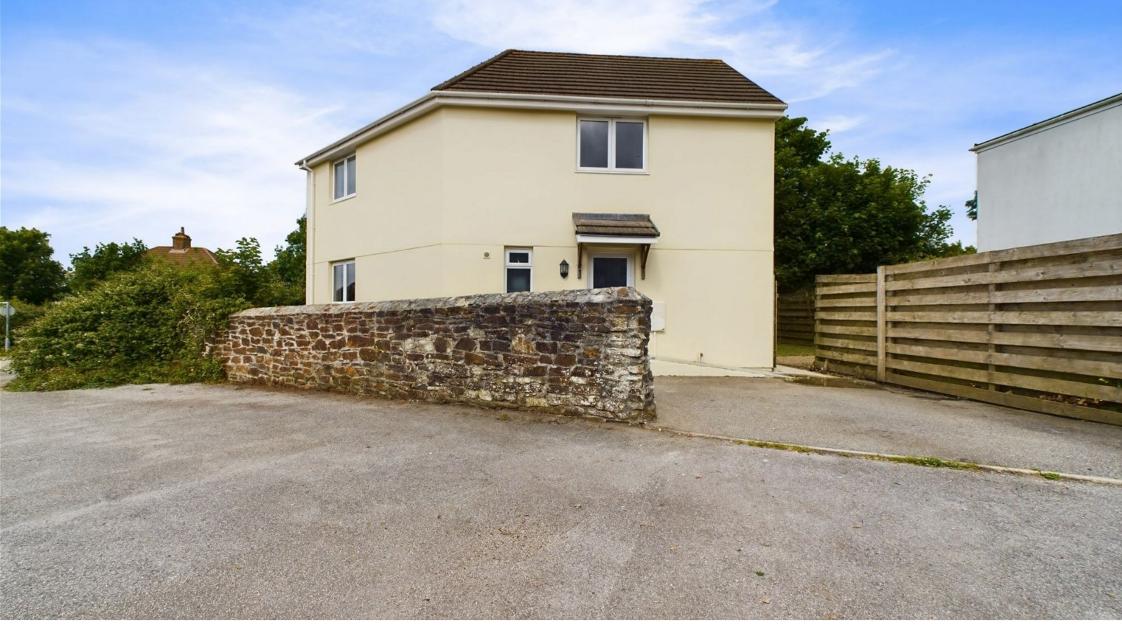

## Crane Road, Camborne, TR14 7PR

A spacious and detached modern family home with driveway parking and garden which is conveniently located on the west side of Camborne allowing for good links to the A30. The accommodation comprises of an Entrance Hallway with ground floor WC, there is a large open plan kitchen/living/dining area and a utility room. On the first floor there are three good sized bedrooms with the master benefitting from an en-suite shower room as well as a family bathroom. The property previously had permission granted for a ground floor side extension to create an additional lounge and new bedroom layout PA19/02307.

There is driveway parking and a rear and side garden. The property benefits from double glazing and gas central heating and is available for sale with no onward chain.