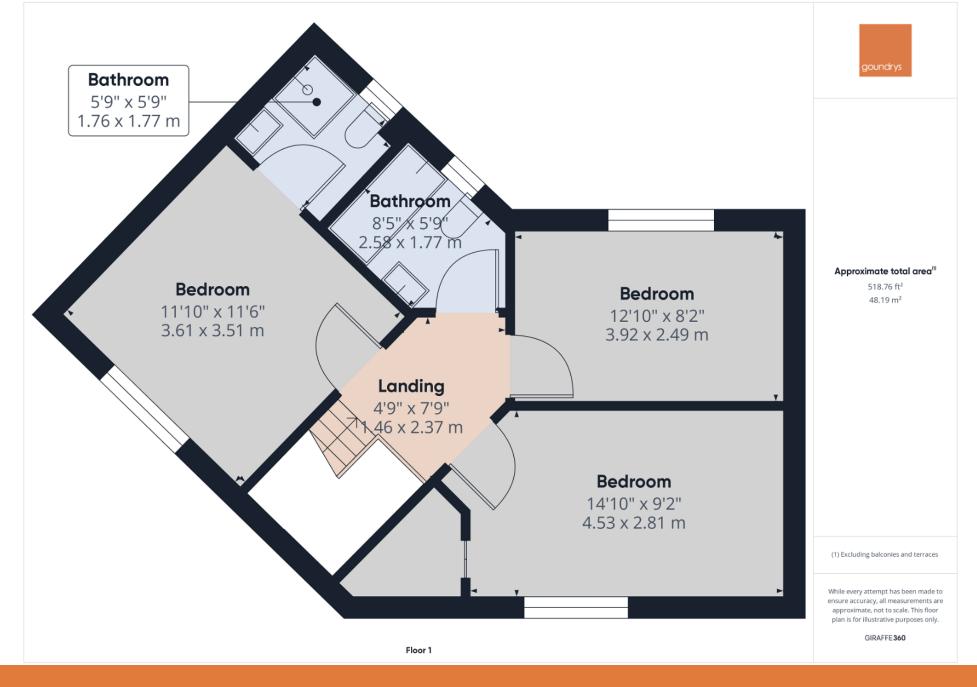

## Crane Road, Camborne, TR14 7PR

A spacious and detached modern family home with driveway parking and garden which is conveniently located on the west side of Camborne allowing for good links to the A30. The accommodation comprises of an Entrance Hallway with ground floor WC, there is a large open plan kitchen/living/dining area and a utility room. On the first floor there are three good sized bedrooms with the master benefitting from an en-suite shower room as well as a family bathroom. The property previously had permission granted for a ground floor side extension to create an additional lounge and new bedroom layout PA19/02307.