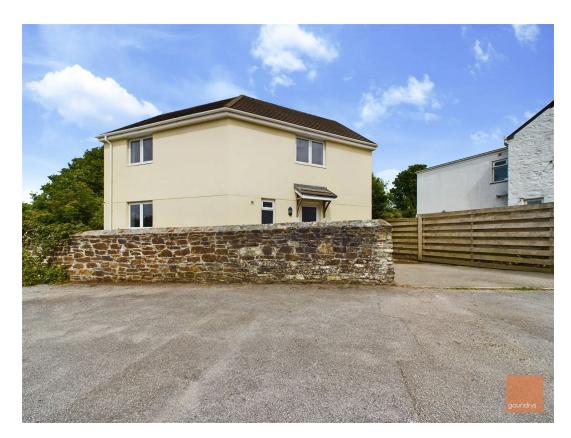

## Crane Road, Camborne, TR14 7PR

A spacious and detached modern family home with driveway parking and garden which is conveniently located on the west side of Camborne allowing for good links to the A30. The accommodation comprises of an Entrance Hallway with ground floor WC, there is a large open plan kitchen/living/dining area and a utility room. On the first floor there are three good sized bedrooms with the master benefitting from an en-suite shower room as well as a family bathroom. The property previously had permission granted for a ground floor side extension to create an additional lounge and new bedroom layout PA19/02307.

There is driveway parking and a rear and side garden. The property benefits from double glazing and gas central heating and is available for sale with no onward chain.