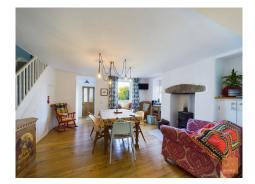

experts in selling & buying

Guide Price £385,000

Offering spacious and diverse accommodation which arranged over three levels, this character semi-detached house retains many character features which includes ceiling rose, coving cornice and a tiled entrance hallway, but has been the subject of much updating and modernisation by the vendors. The spacious accommodation briefly comprises: Entrance vestibule, living room with open fireplace, bedroom 4/reception room, family bathroom with separate shower. To the first floor are the further three bedrooms, with views towards Carn Brea from the rear elevation. The lower ground floor has an open plan kitchen/ diner with feature wood burner and an extensive range of units, utility room, W/C. The rear garden is laid to lawn. There is a door connecting to the double garage which has an electric door and parking immediately outside.