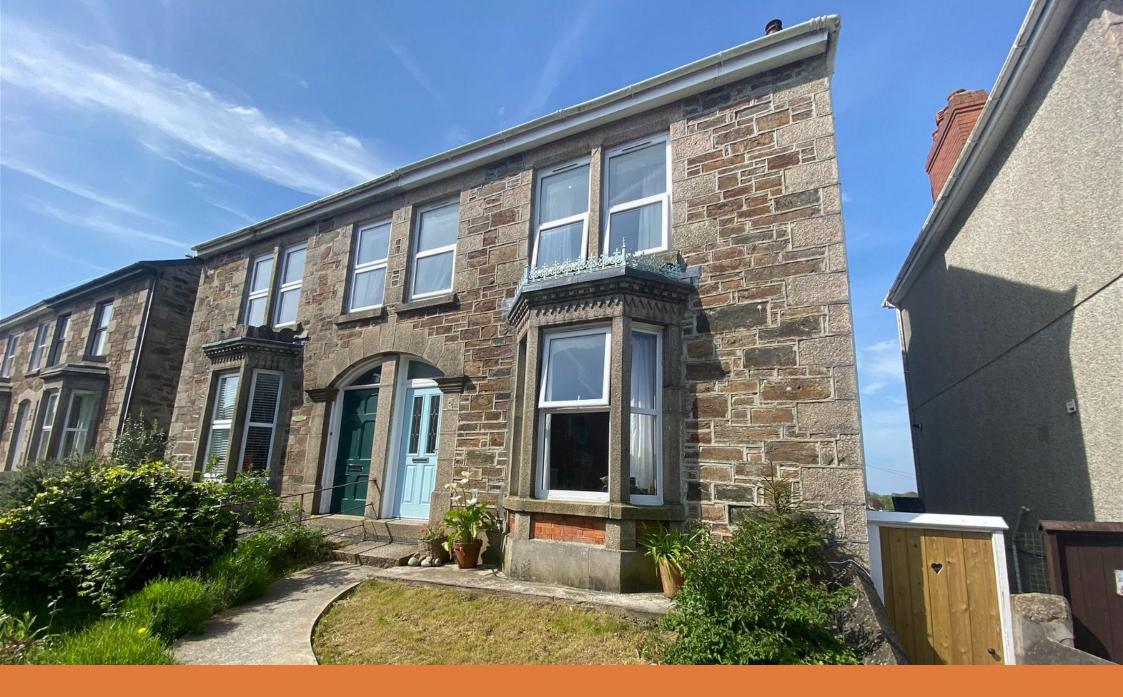

experts in selling & buying

Guide Price £385,000

Offering spacious and diverse accommodation which arranged over three levels, this character semi-detached house retains many character features which includes ceiling rose, coving cornice and a tiled entrance hallway, but has been the subject of much updating and modernisation by the vendors. The spacious accommodation briefly comprises: Entrance vestibule, living room with open fireplace, bedroom 4/reception room, family bathroom with separate shower. To the first floor are the further three bedrooms, with views towards Carn Brea from the rear elevation. The lower ground floor has an open plan kitchen/ diner with feature wood burner and an extensive range of units, utility room, W/C. The rear garden is laid to lawn. There is a door connecting to the double garage which has an electric door and parking immediately outside.