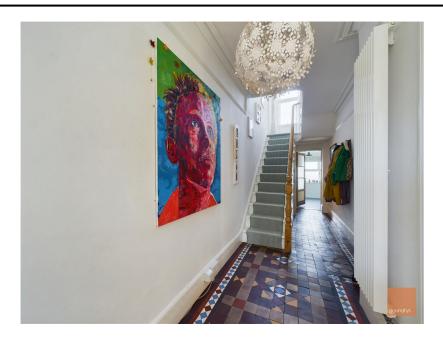

experts in selling & buying

Guide Price £385,000

Offering spacious and diverse accommodation which arranged over three levels, this character semi-detached house retains many character features which includes ceiling rose, coving cornice and a tiled entrance hallway, but has been the subject of much updating and modernisation by the vendors. The spacious accommodation briefly comprises: Entrance vestibule, living room with open fireplace, bedroom 4/reception room, family bathroom with separate shower. To the first floor are the further three bedrooms, with views towards Carn Brea from the rear elevation. The lower ground floor has an open plan kitchen/ diner with feature wood burner and an extensive range of units, utility room, W/C. The rear garden is laid to lawn. There is a door connecting to the double garage which has an electric door and parking immediately outside.