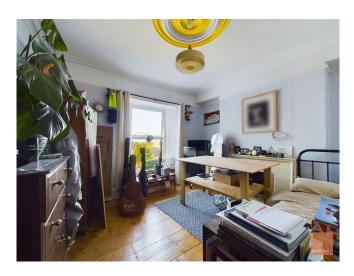

experts in selling & buying

Guide Price £385,000

Offering spacious and diverse accommodation which arranged over three levels, this character semi-detached house retains many character features which includes ceiling rose, coving cornice and a tiled entrance hallway, but has been the subject of much updating and modernisation by the vendors. The spacious accommodation briefly comprises: Entrance vestibule, living room with open fireplace, bedroom 4/reception room, family bathroom with separate shower. To the first floor are the further three bedrooms, with views towards Carn Brea from the rear elevation. The lower ground floor has an open plan kitchen/ diner with feature wood burner and an extensive range of units, utility room, W/C. The rear garden is laid to lawn. There is a door connecting to the double garage which has an electric door and parking immediately outside.