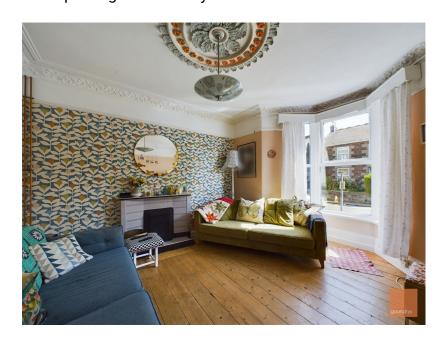

experts in selling & buying

Guide Price £385,000

Offering spacious and diverse accommodation which arranged over three levels, this character semi-detached house retains many character features which includes ceiling rose, coving cornice and a tiled entrance hallway, but has been the subject of much updating and modernisation by the vendors. The spacious accommodation briefly comprises: Entrance vestibule, living room with open fireplace, bedroom 4/reception room, family bathroom with separate shower. To the first floor are the further three bedrooms, with views towards Carn Brea from the rear elevation. The lower ground floor has an open plan kitchen/ diner with feature wood burner and an extensive range of units, utility room, W/C. The rear garden is laid to lawn. There is a door connecting to the double garage which has an electric door and parking immediately outside.