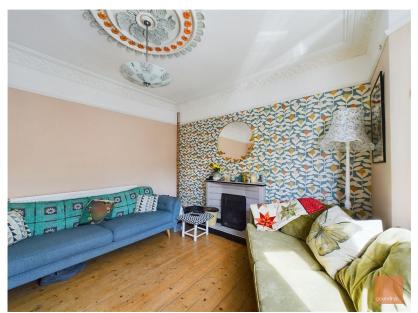

experts in selling & buying

Guide Price £385,000

Offering spacious and diverse accommodation which arranged over three levels, this character semi-detached house retains many character features which includes ceiling rose, coving cornice and a tiled entrance hallway, but has been the subject of much updating and modernisation by the vendors. The spacious accommodation briefly comprises: Entrance vestibule, living room with open fireplace, bedroom 4/reception room, family bathroom with separate shower. To the first floor are the further three bedrooms, with views towards Carn Brea from the rear elevation. The lower ground floor has an open plan kitchen/ diner with feature wood burner and an extensive range of units, utility room, W/C. The rear garden is laid to lawn. There is a door connecting to the double garage which has an electric door and parking immediately outside.