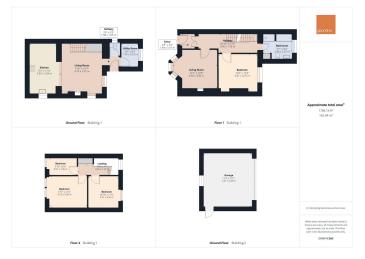

experts in selling & buying

Guide Price £385,000

Offering spacious and diverse accommodation which arranged over three levels, this character semi-detached house retains many character features which includes ceiling rose, coving cornice and a tiled entrance hallway, but has been the subject of much updating and modernisation by the vendors. The spacious accommodation briefly comprises: Entrance vestibule, living room with open fireplace, bedroom 4/reception room, family bathroom with separate shower. To the first floor are the further three bedrooms, with views towards Carn Brea from the rear elevation. The lower ground floor has an open plan kitchen/ diner with feature wood burner and an extensive range of units, utility room, W/C. The rear garden is laid to lawn. There is a door connecting to the double garage which has an electric door and parking immediately outside.