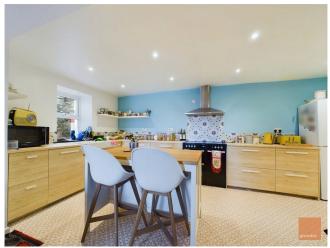

experts in selling & buying

Guide Price £385,000

Offering spacious and diverse accommodation which arranged over three levels, this character semi-detached house retains many character features which includes ceiling rose, coving cornice and a tiled entrance hallway, but has been the subject of much updating and modernisation by the vendors. The spacious accommodation briefly comprises: Entrance vestibule, living room with open fireplace, bedroom 4/reception room, family bathroom with separate shower. To the first floor are the further three bedrooms, with views towards Carn Brea from the rear elevation. The lower ground floor has an open plan kitchen/ diner with feature wood burner and an extensive range of units, utility room, W/C. The rear garden is laid to lawn. There is a door connecting to the double garage which has an electric door and parking immediately outside.