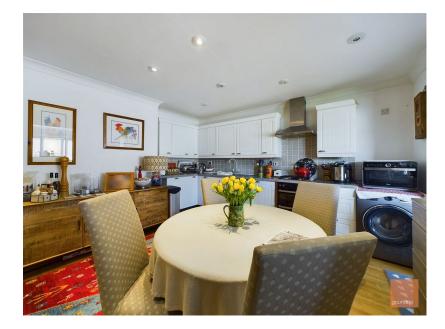

## Nansavallon Road, Truro Guide Price £445,000

- Extended Detached Bungalow
- En-Suite Shower Room
- Private Rear Gardens
- Gas Fired Heating
- Open Plan Living Area

- Three Double Bedrooms
- Large Family Bathroom
- Ample Parking & Garage
- Large Attic Space
- EPC Rating A90

Spacious detached bungalow within this popular location boasting three double bedrooms, en-suite shower room and a private rear garden.