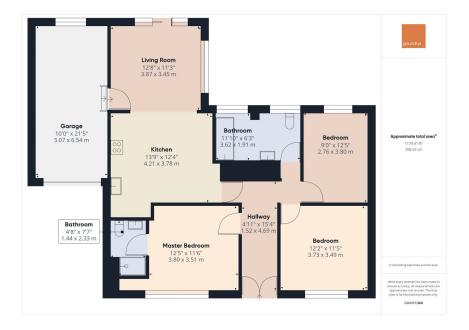

## Nansavallon Road, Truro Guide Price £445,000

- Extended Detached Bungalow
- En-Suite Shower Room
- Private Rear Gardens
- Gas Fired Heating
- Open Plan Living Area

- Three Double Bedrooms
- Large Family Bathroom
- Ample Parking & Garage
- Large Attic Space
- EPC Rating A90

Spacious detached bungalow within this popular location boasting three double bedrooms, en-suite shower room and a private rear garden.